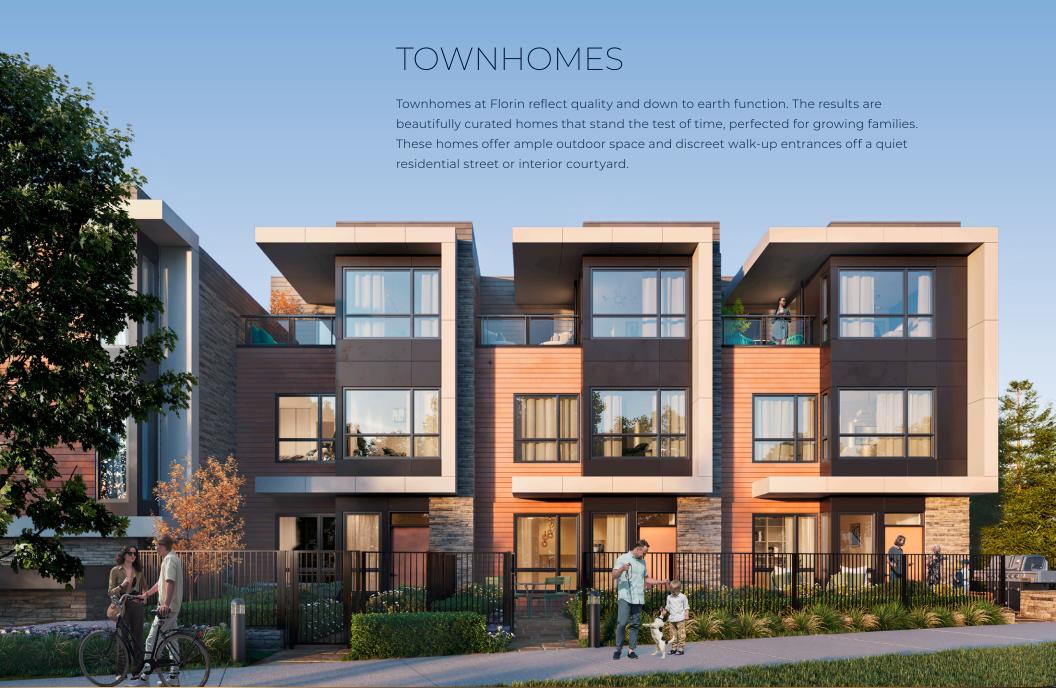

## HOMES AT FLORIN

### THE BEAUTY OF HOME

Each condo, townhome and heritage home offers a refined blend of modern West Coast design paired with sophisticated details that are as memorable as they are beautiful. Each home features durable wide-plank oak grain vinyl flooring that mimics the aesthetic of natural wood. It pairs beautifully with each one of the three perfectly curated colour schemes: "Mist", "Oak" and "Sapphire". Select condos feature sleek glass retractable walls that cater to the ever-increasing need for multi-functional spaces.