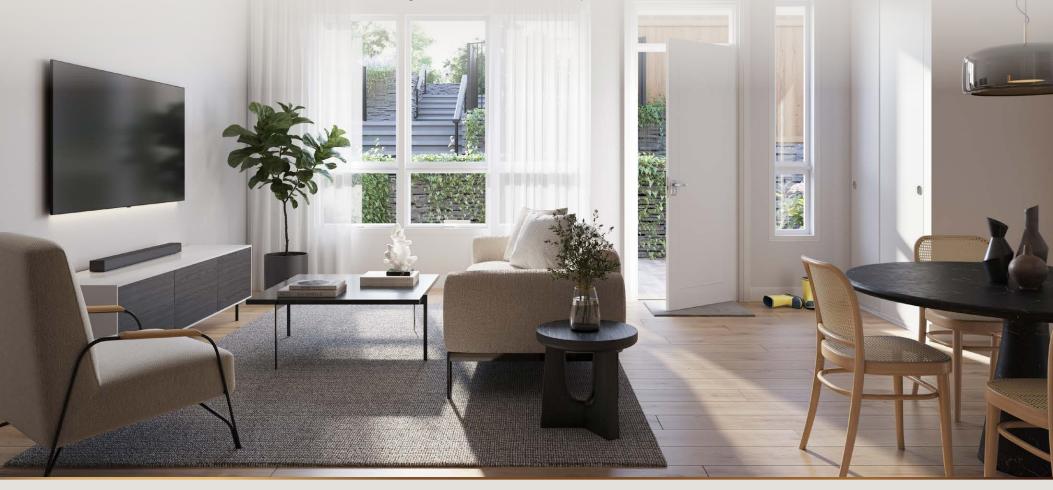

### THE BEAUTY OF HOME

Each condo, townhome and heritage home offers a refined blend of modern West Coast design paired with sophisticated details that are as memorable as they are beautiful. Each home features durable wide-plank oak grain vinyl flooring that mimics the aesthetic of natural wood. It pairs beautifully with each one of the three perfectly curated colour schemes: "Mist", "Oak" and "Sapphire". Select condos feature sleek glass retractable walls that cater to the ever-increasing need for multi-functional spaces.

## ELEVATED COMFORTS COME STANDARD

The homes at Florin are designed for everyday life where elevated comforts are included. Central air conditioning comes standard; control the temperature of your home from your phone through the WIFI smart thermostat. Always stay connected with thoughtfully placed charging and USB ports in the kitchen and bedrooms.