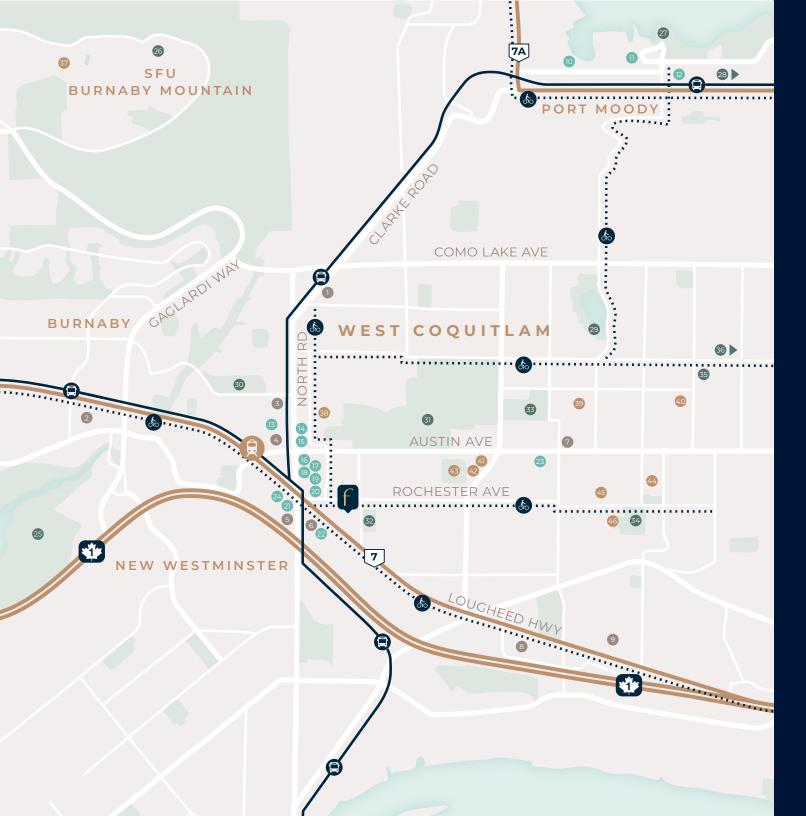

## YOUR IDEAL HOME BASE

At Florin, enjoy the best of both worlds, nature around every corner with lush greenery surrounding the community. Coupled with access to all the best urban conveniences West Coquitlam has to offer within 5 minutes. Making it the perfect location to connect and thrive. Your home is close to all the best local parks, restaurants and shopping including Lougheed Town Centre. While SFU and schools for all ages are minutes away. Connectivity to Vancouver and neighbouring communities is made simple, with easy access to nearby Skytrain stations and highways.

#### **TRANSPORTATION**

Lougheed Town Centre Station

Coquitlam offers extensive bicycle routes on most roads to complement public transit.