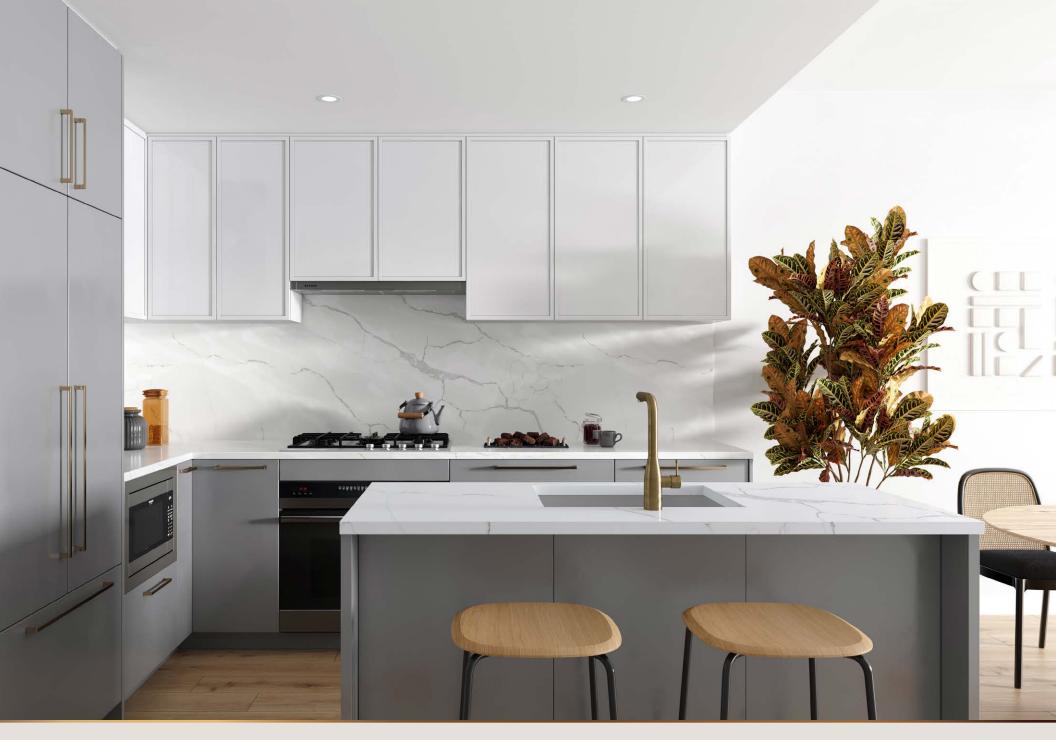

# PLAY UP YOUR CULINARY SKILLS Florin kitchens are a chef's dream. Champagne bronze hardware complements each colour scheme beautifully. Fully integrated high-end Fisher & Paykel appliances add an extra level of sophistication that never goes out of style. Polished marbled quartz countertops with full-height back splash make for effortless cleaning. Under cabinet LED strip lighting adds a warm glow.