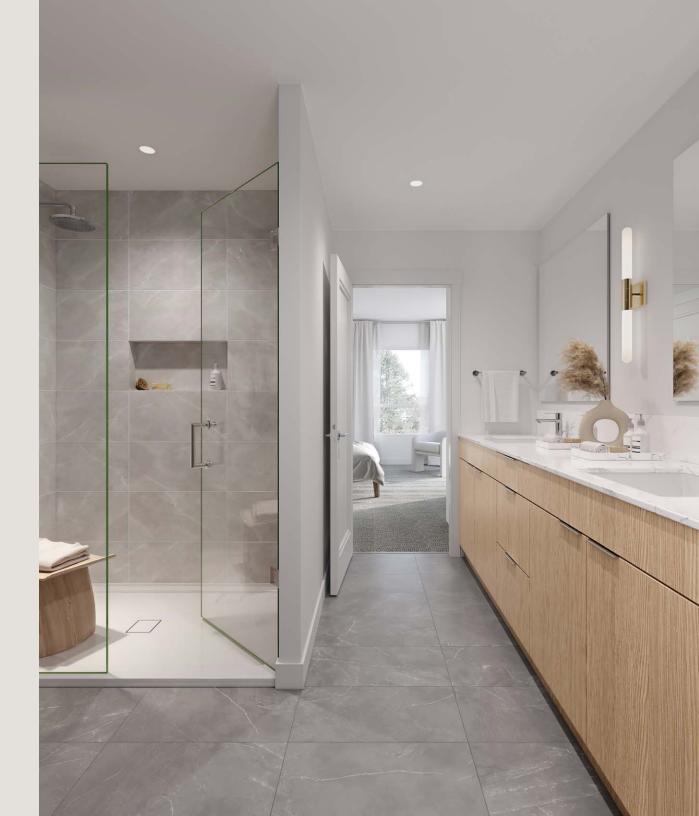

## SERENE RETREAT

Start your morning with a spa-like experience. Step onto your heated tile floors as your make your way to the beautiful shower equipped with rainfall head in select homes and floor to ceiling tile complemented by a built-in niche and overhead lighting. Flat panel soft-close cabinetry is custom selected to your chosen colour scheme, paired with marbled quartz countertops.