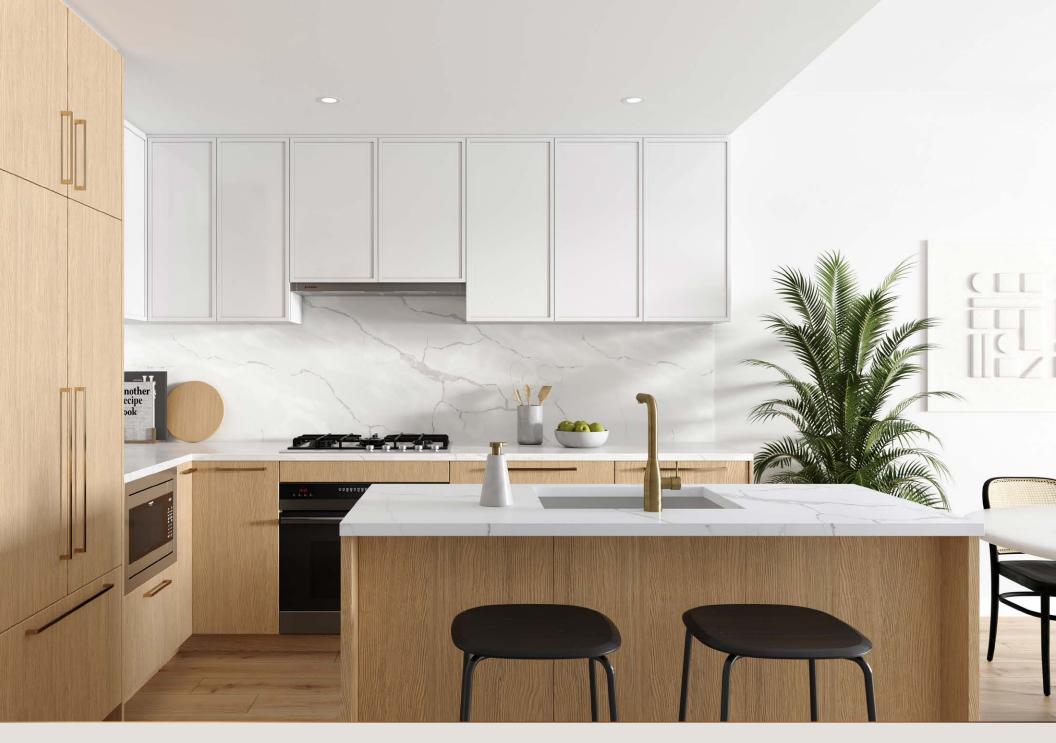

# PLAY UP YOUR CULINARY SKILLS Florin kitchens are a chef's dream. Champagne bronze hardware complements each colour scheme beautifully. Fully integrated high-end Fisher & Paykel appliances add an extra level of sophistication that never goes out of style. Polished marbled quartz countertops with full-height back splash make for effortless cleaning. Under cabinet LED strip lighting adds a warm glow.