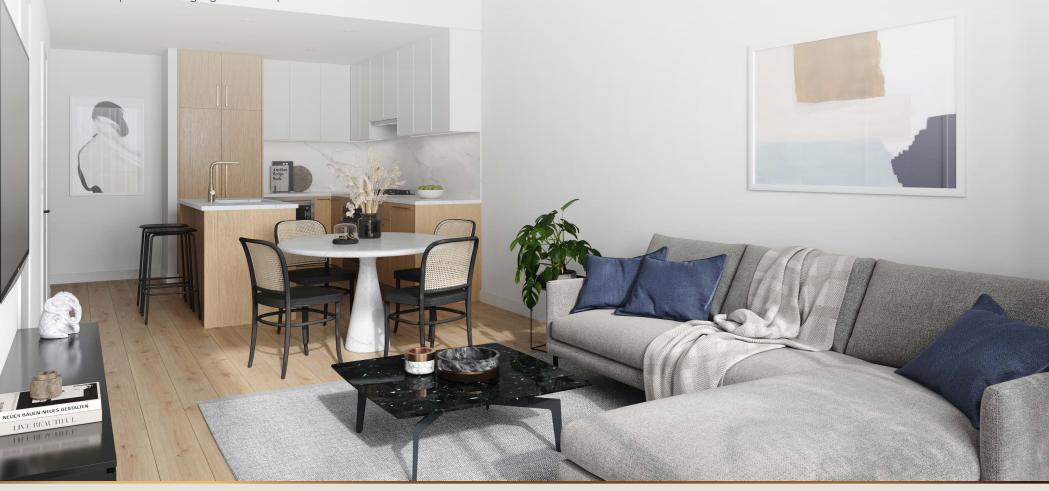

### THE BEAUTY OF HOME

Each condo, townhome and heritage home offers a refined blend of modern West Coast design paired with sophisticated details that are as memorable as they are beautiful. Each home features durable wide-plank oak grain vinyl flooring that mimics the aesthetic of natural wood. It pairs beautifully with each one of the three perfectly curated colour schemes: "Mist", "Oak" and "Sapphire". Select condos feature sleek glass retractable walls that cater to the ever-increasing need for multi-functional spaces.

## ELEVATED COMFORTS COME STANDARD

The homes at Florin are designed for everyday life where elevated comforts are included. Central air conditioning comes standard; control the temperature of your home from your phone through the WIFI smart thermostat. Always stay connected with thoughtfully placed charging and USB ports in the kitchen and bedrooms.