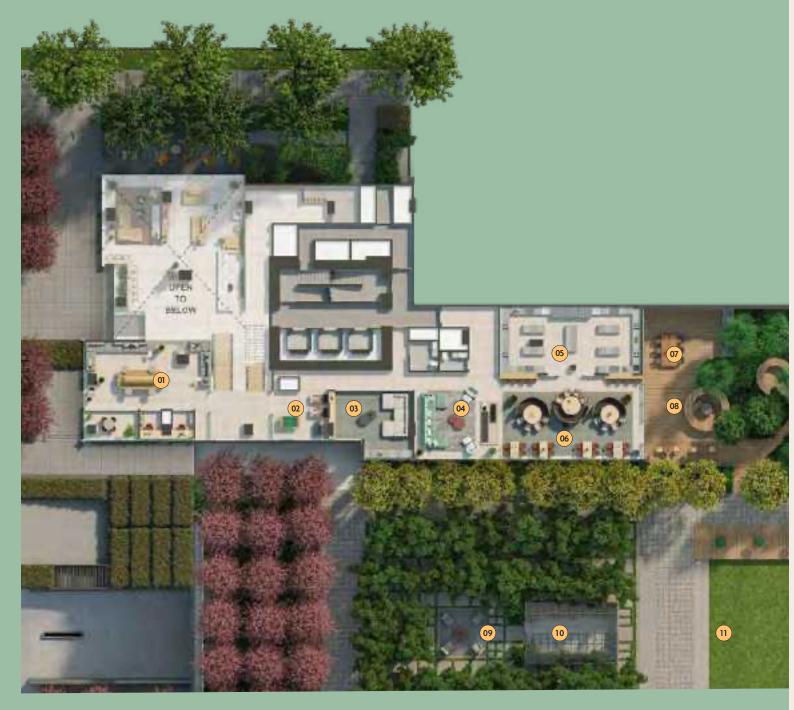

| 01 | CO-WORKING LOUNGE      | 07 | OUTDOOR KITCHENETTE  |
|----|------------------------|----|----------------------|
| 02 | GAME ROOM              | 08 | OUTDOOR SHADE GARDEN |
| 03 | MEDIA ROOM             | 09 | ORCHARD              |
| 04 | COMMUNITY LOUNGE       | 10 | GREENHOUSE           |
| 05 | AMENITY KITCHEN        | 11 | CENTRAL GREEN        |
| 06 | RESIDENT DINING LOUNGE |    |                      |

ROOFTOP TERRACE

02