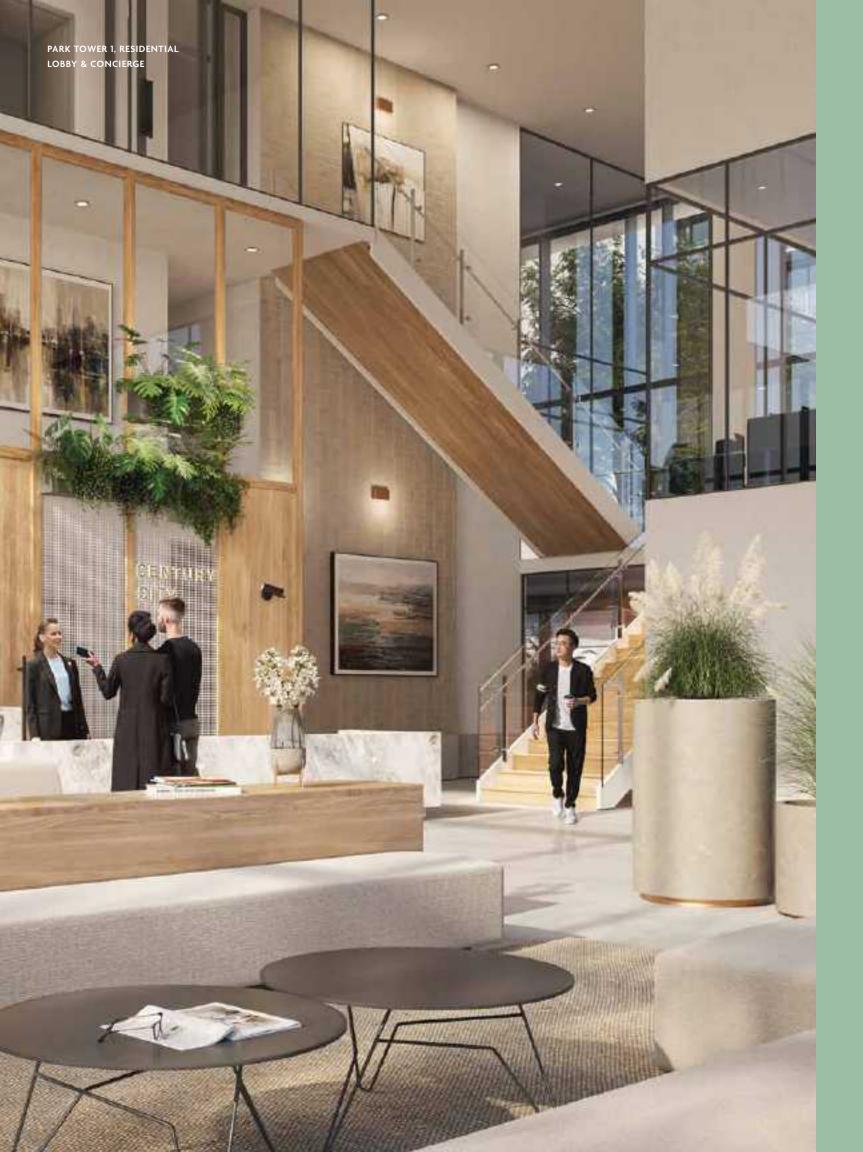

# Ground Floor

THE GRAND TRIPLE-HEIGHT LOBBY AND STAIRCASE MAKE AN IMPACT ON EVERY ARRIVAL. TAKE A PAUSE IN THE SOCIAL LOUNGE, CONNECT WITH THE CONCIERGE OR HEAD OUT THROUGH THE CONVENIENT BIKE ENTRANCE NEXT DOOR