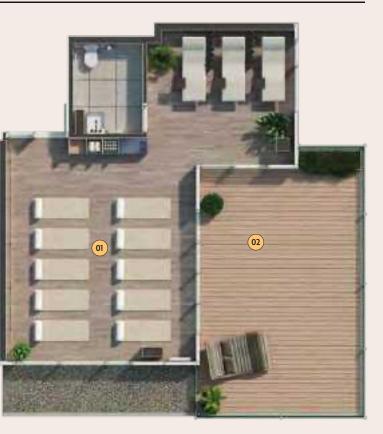

ROOFTOP TERRACE

02

05 DOG WASH STATION

06 BIKE STORAGE

1 02 verel

SHARED SPACES TO ENJOY – FROM STREETSCAPE TO SKYLINE

The amenities at Century City are inspired by Surrey's vision for the future and built around innovation, culture and community.

| 01 | CO-WORKING LOUNGE      | 07 | OUTDOOR KITCHENETTE  |
|----|------------------------|----|----------------------|
| 02 | GAME ROOM              | 08 | OUTDOOR SHADE GARDEN |
| 03 | MEDIA ROOM             | 09 | ORCHARD              |
| 04 | COMMUNITY LOUNGE       | 10 | GREENHOUSE           |
| 05 | AMENITY KITCHEN        | 11 | CENTRAL GREEN        |
| 06 | RESIDENT DINING LOUNGE |    |                      |