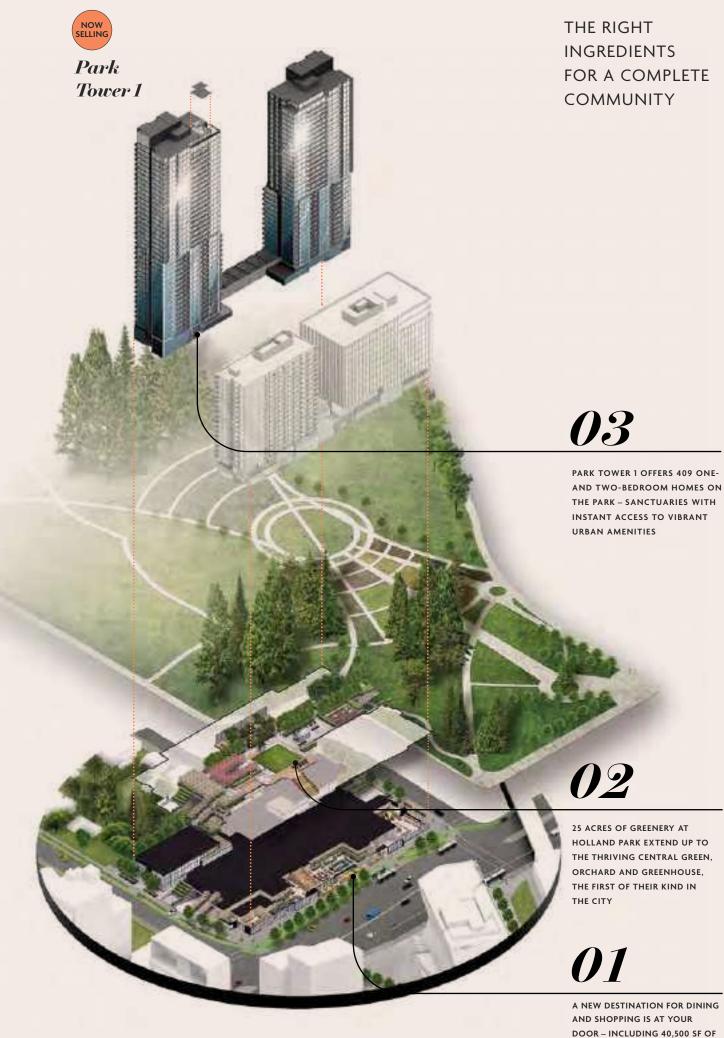

## TRUE URBAN CONVENIENCE IS MEASURED IN SECONDS

The centre of Surrey is fast becoming the largest downtown core in Western Canada. Located directly across from King George SkyTrain Station, Century City Holland Park is as central as it gets.

## Dining & Recreation

- (01) Future Commercial Concept
- Market Food Hall
- (03) Central Bar
- Future Commercial Concept
- (05) Starbucks
- 66 Freshslice Pizza
- 07) A&W Canada
- Save-on-Foods (Future Location)
- Jollibee (Future Location)
- Tim Hortons
- 11) The Chopped Leaf
- Pita Pit
- Izumo Sushi Japanese Restaurant
- Vlassis Greek Taverna
- Taste Of Punjab
- Browns Socialhouse
- Mucho Burrito
- (18) Captain's Oven Pizza
- (19) Starbucks
- 20 Maxim's Bakery Surrey Central City
- Boston Pizza
- Steve's Poké Bar
- 23) Central City Brew Pub Surrey
- T&T Supermarket
- 25 Club16 Trevor Linden Fitness
- 6 Dominion Bar + Kitchen
- 27 Prado Cafe
- 28 Surrey City Centre Library

MED-TECH
COMPANIES ON
INNOVATION BLVD

ACRES OF GREENSPACE

AMENITIES, MARKET FOOD HALL

AND CENTRAL BAR