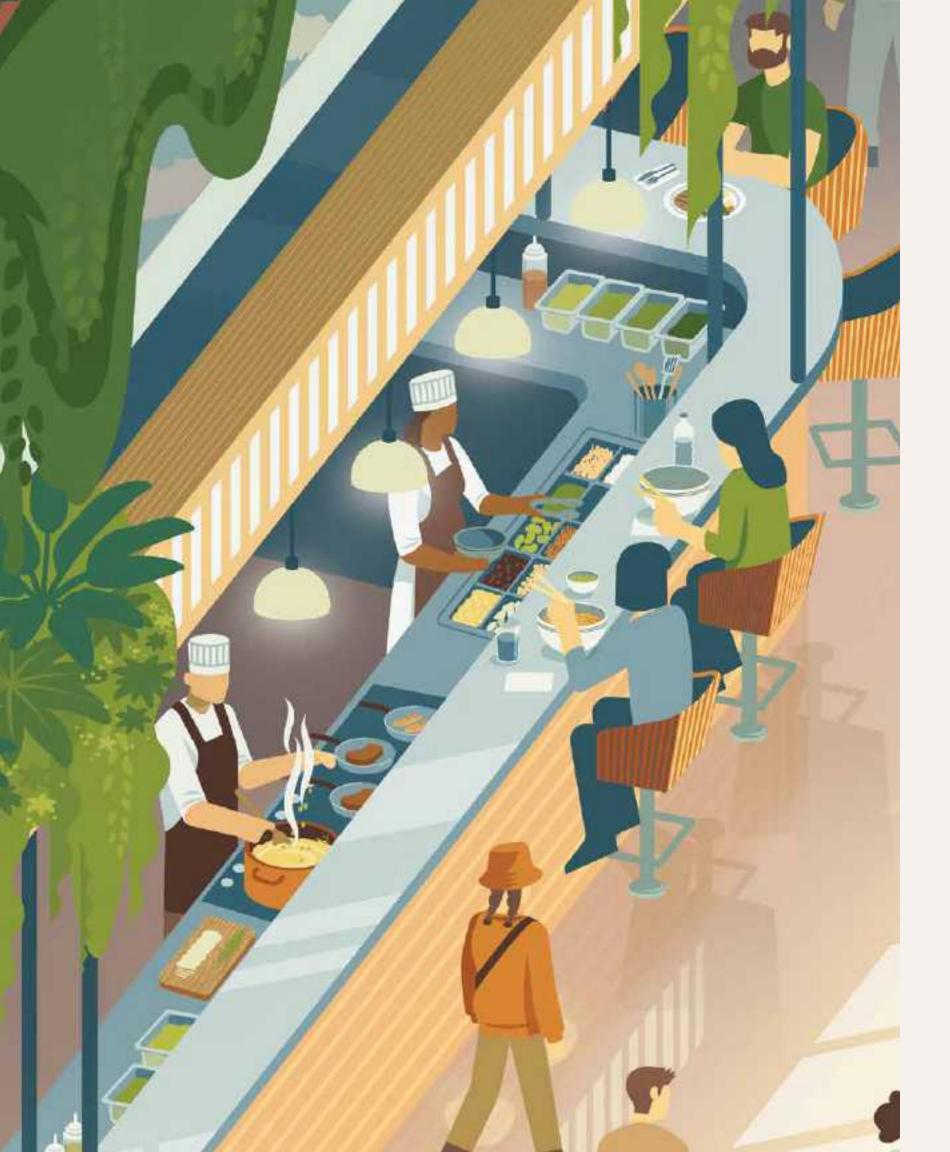

## CENTRAL BAR BY CENTURY GROUP

A TOAST TO GOOD TASTE, CENTURY
CITY'S ARTISANAL MENUS ARE PERFECT
FOR CELEBRATING BIG MILESTONES AND
EVERYDAY MOMENTS

Two culinary destinations at Century City offer global flavours and local fare. The Market Hall is a new dining concept where you can travel with your palate, shop for your essentials, grab a meal on-the-go or pull up a chair and savour your time. The Central Bar is lively and active, with sophisticated menus to explore between old friends and new connections.

Here, Century City energizes the city's core and embraces a simple truth about community building: good food brings people together.

For those who call Century City home, the energy rises upward into the residences as the excitement of the streetscape ebbs and flows.