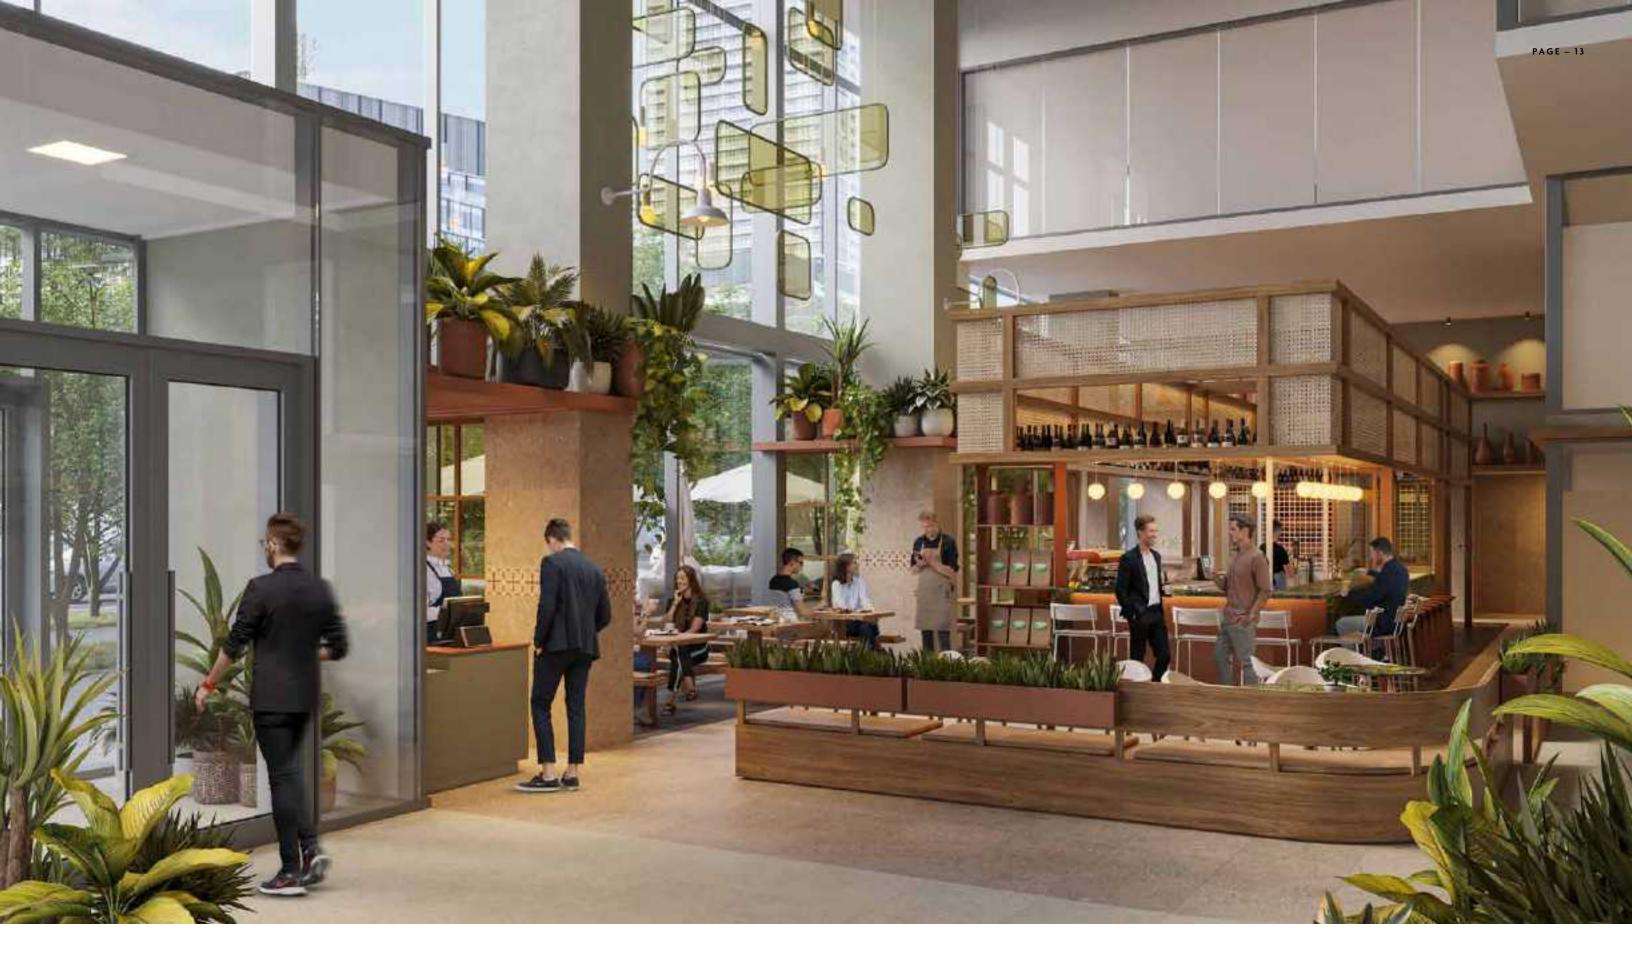

## CENTRAL BAR BY CENTURY GROUP

A TOAST TO GOOD TASTE, CENTURY
CITY'S ARTISANAL MENUS ARE PERFECT
FOR CELEBRATING BIG MILESTONES AND
EVERYDAY MOMENTS

Two culinary destinations at Century City offer global flavours and local fare. The Market Hall is a new dining concept where you can travel with your palate, shop for your essentials, grab a meal on-the-go or pull up a chair and savour your time. The Central Bar is lively and active, with sophisticated menus to explore between old friends and new connections.

Here, Century City energizes the city's core and embraces a simple truth about community building: good food brings people together.

For those who call Century City home, the energy rises upward into the residences as the excitement of the streetscape ebbs and flows.