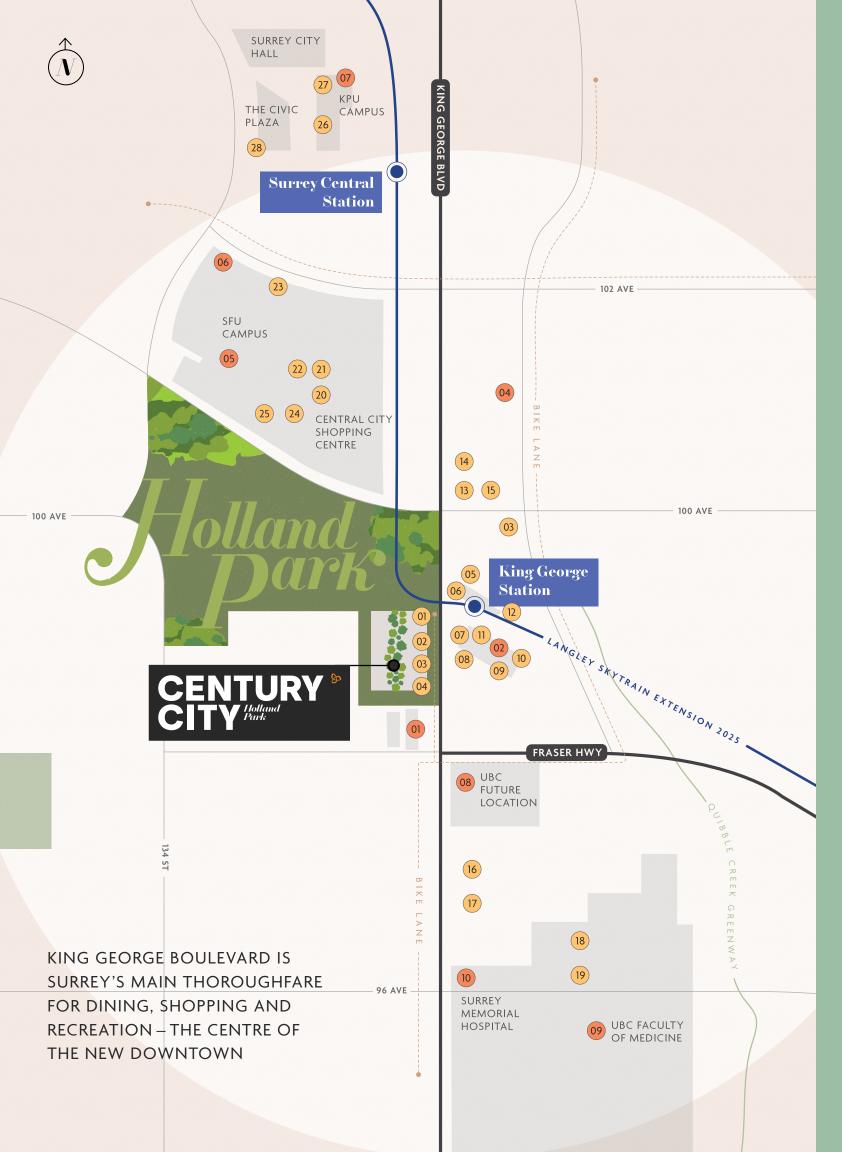

## Dining & Recreation

- (01) Future Commercial Concept
- Market Food Hall
- (03) Central Bar
- Future Commercial Concept
- (05) Starbucks
- 66 Freshslice Pizza
- 07) A&W Canada
- Save-on-Foods (Future Location)
- Jollibee (Future Location)
- Tim Hortons
- 11) The Chopped Leaf
- Pita Pit
- Izumo Sushi Japanese Restaurant
- Vlassis Greek Taverna
- Taste Of Punjab
- Browns Socialhouse
- Mucho Burrito
- (18) Captain's Oven Pizza
- (19) Starbucks
- 20 Maxim's Bakery Surrey Central City
- Boston Pizza
- Steve's Poké Bar
- 23) Central City Brew Pub Surrey
- T&T Supermarket
- 25 Club16 Trevor Linden Fitness
- 6 Dominion Bar + Kitchen
- 27 Prado Cafe
- 28 Surrey City Centre Library

## **Education & Institutions**

- on Brighton College
- O2 Coast Capital Head Office
- OS Sprott Shaw College
- Vancouver Career College
- Simon Fraser University

   Surrey Campus
- o6 Stenberg College
- Kwantlen PolytechnicUniversity
- 08) UBC (Future Location)
- 09 UBC Faculty of Medicine
- 10 Surrey Memorial Hospital