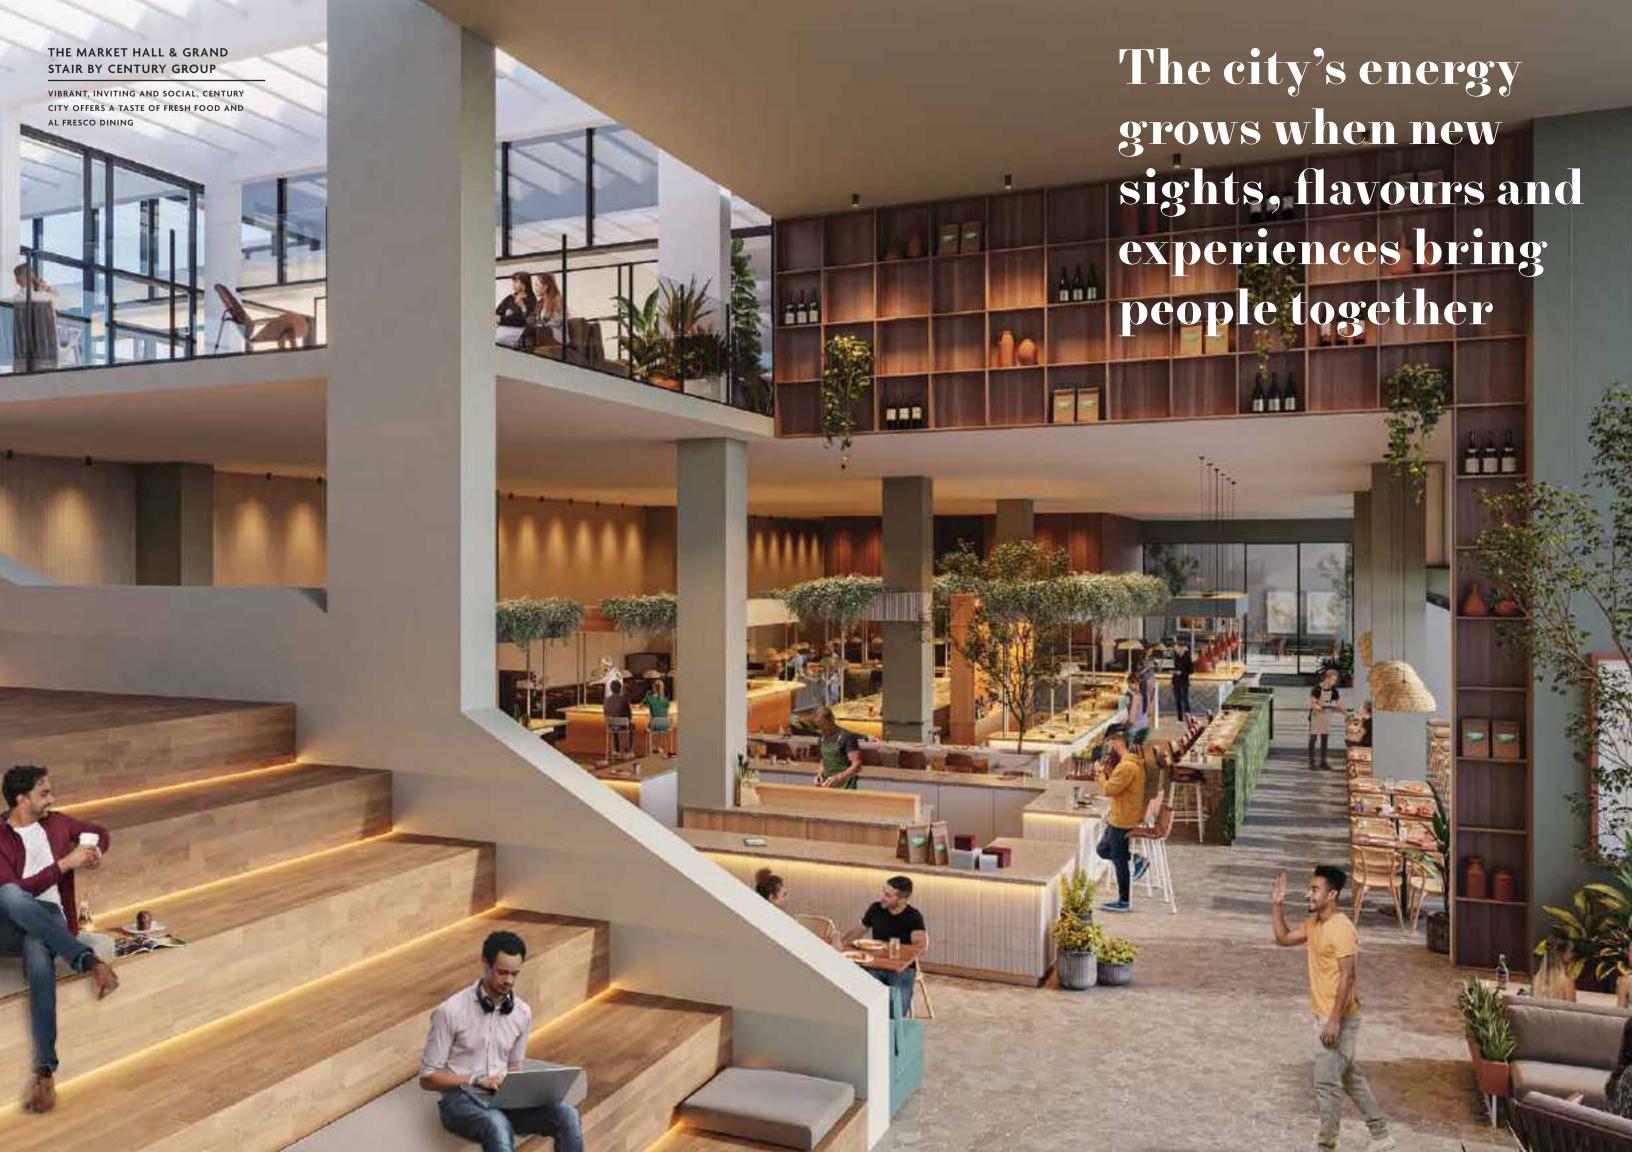

## CENTRAL BAR BY CENTURY GROUP

A TOAST TO GOOD TASTE, CENTURY
CITY'S ARTISANAL MENUS ARE PERFECT
FOR CELEBRATING BIG MILESTONES AND
EVERYDAY MOMENTS

Two culinary destinations at Century City offer global flavours and local fare. The Market Hall is a new dining concept where you can travel with your palate, shop for your essentials, grab a meal on-the-go or pull up a chair and savour your time. The Central Bar is lively and active, with sophisticated menus to explore between old friends and new connections.

Here, Century City energizes the city's core and embraces a simple truth about community building: good food brings people together.

For those who call Century City home, the energy rises upward into the residences as the excitement of the streetscape ebbs and flows.