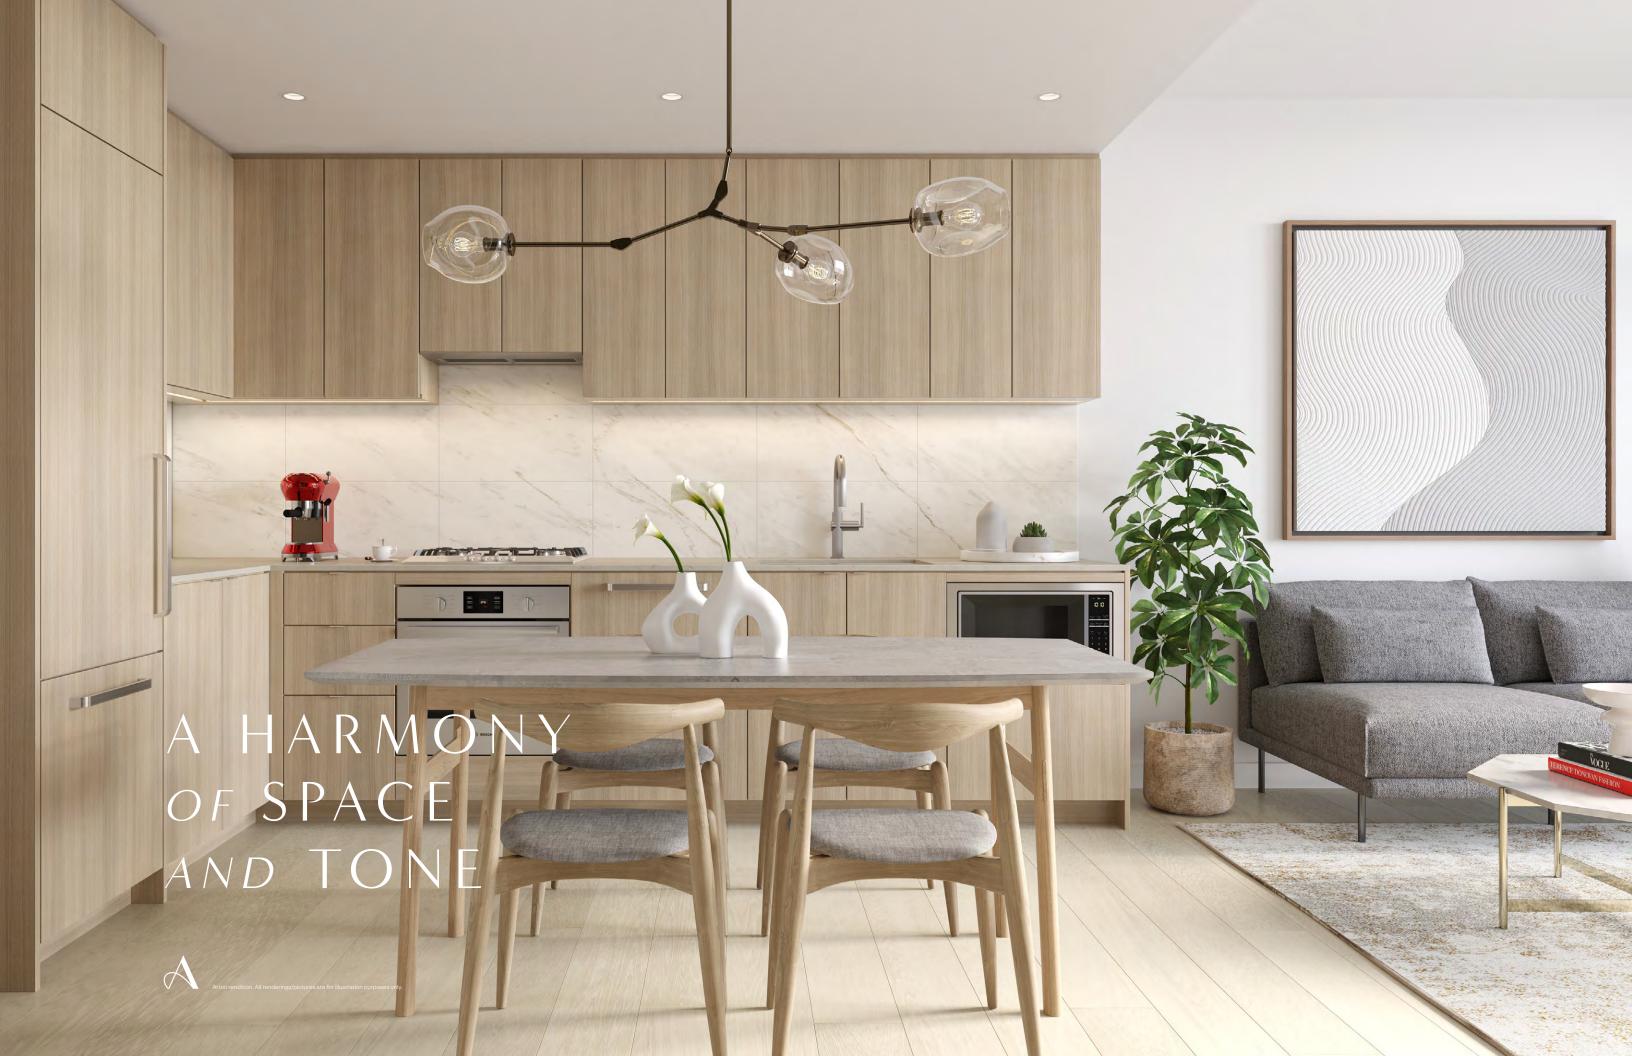

#### **Exceptional Kitchen**

- Inspiring wood-grain laminate kitchen cabinetry with recessed LED strip under-cabinet lighting
- Premium soft-close doors,
   Magic Corner storage system and below-sink recycling centre
- Sleek polished quartz stone countertop and porcelain backsplash
- Brushed nickel Kohler faucet with pull-down head and stainless steel under-mount sink
- Sleek AEG under-cabinet hood fan with integrated lighting
- Integrated 24" Panasonic microwave
- Integrated Bosch appliance packages including:
- Fridge and bottom-mount freezer with integrated panelling
- Dishwasher with integrated panel
- 5 burner gas cooktop
- Built-in wall oven
- 24" package for 1BR
- 30" package with 24" dishwasher for 2BR+