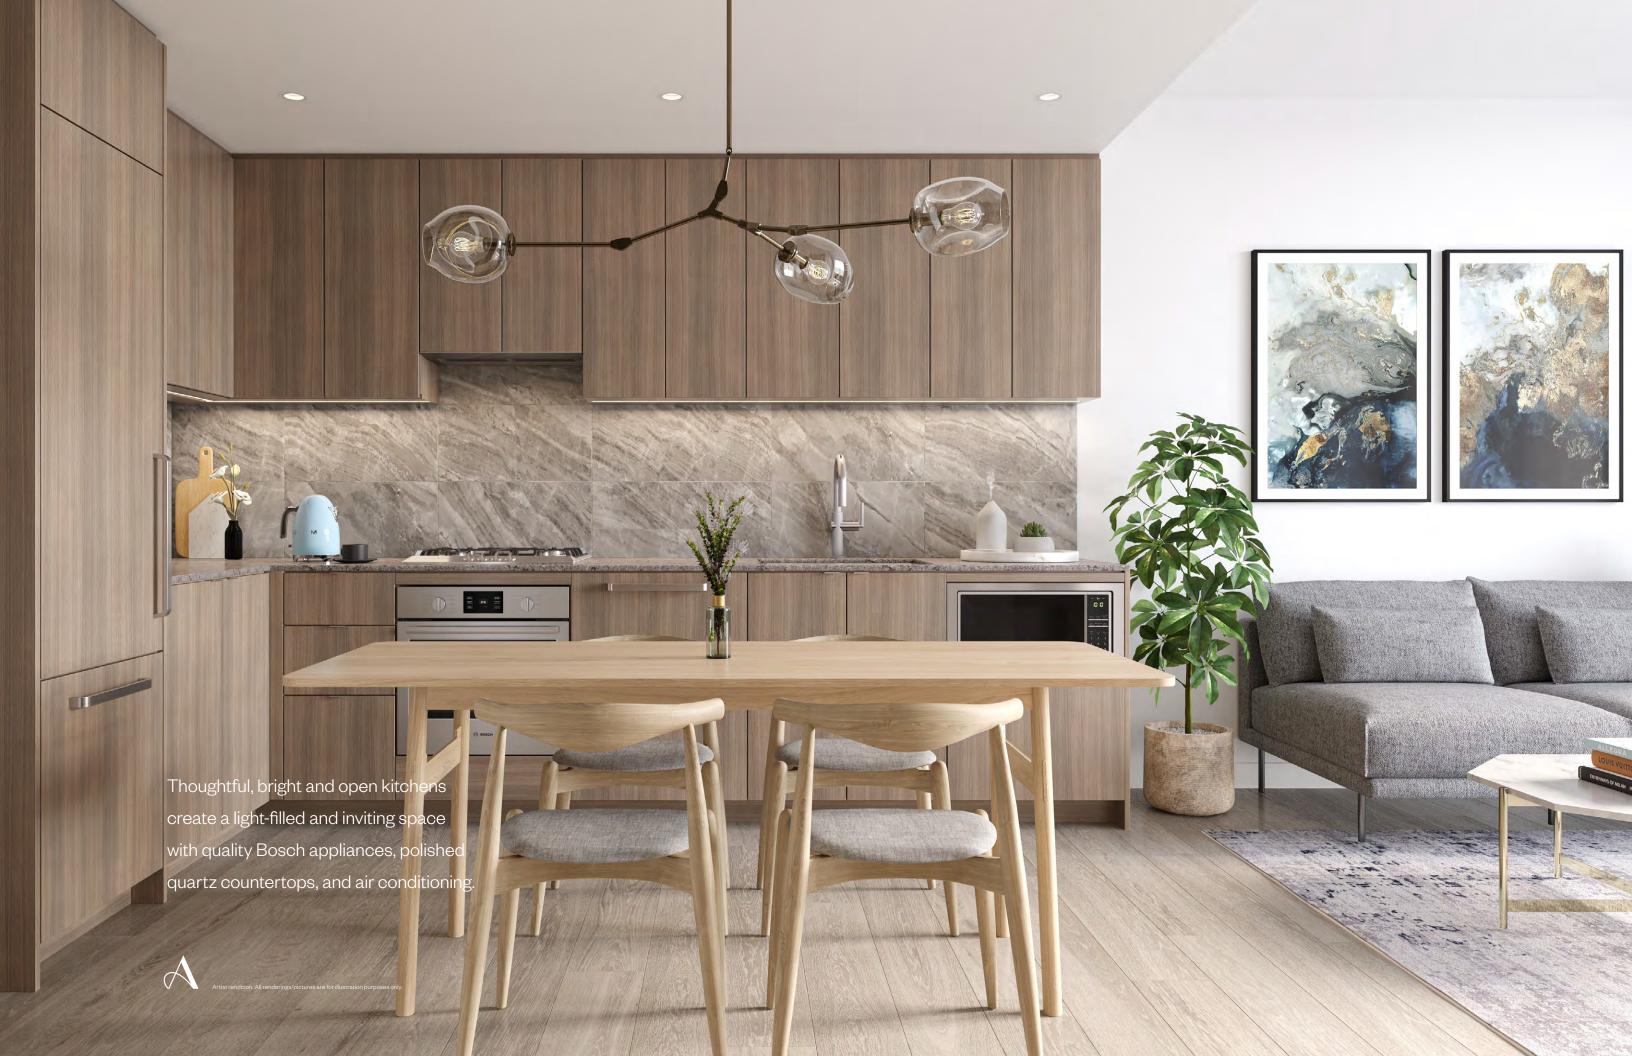

#### **Exceptional Kitchen**

- Inspiring wood-grain laminate kitchen cabinetry with recessed LED strip under-cabinet lighting
- Premium soft-close doors,
   Magic Corner storage system and below-sink recycling centre
- Sleek polished quartz stone countertop and porcelain backsplash
- Brushed nickel Kohler faucet with pull-down head and stainless steel under-mount sink
- Sleek AEG under-cabinet hood fan with integrated lighting
- Integrated 24" Panasonic microwave
- Integrated Bosch appliance packages including:
- Fridge and bottom-mount freezer with integrated panelling
- Dishwasher with integrated panel
- 5 burner gas cooktop
- Built-in wall oven
- 24" package for 1BR
- 30" package with 24" dishwasher for 2BR+