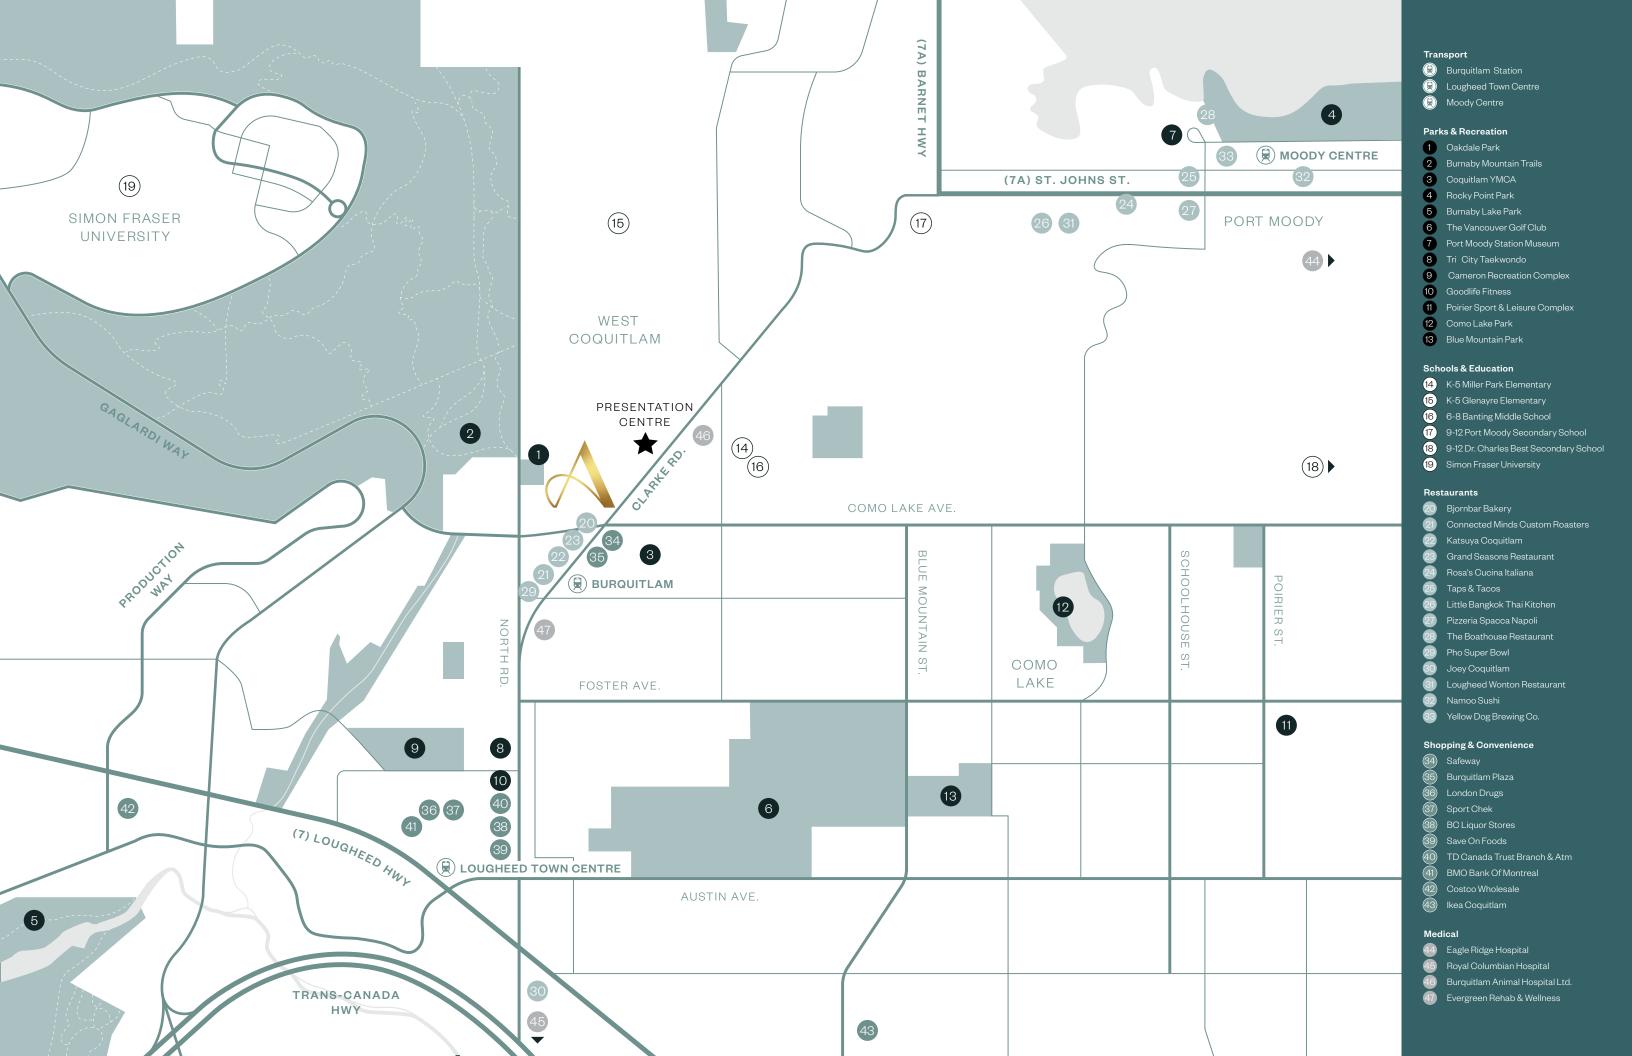

#### City Life with Natural Balance

Alina exists in the perfect space between urban sanctuary and natural retreat. Just the right distance from energetic urban centres, you are steps away from tree-lined trails and parks, plus seaside meadows and walking paths at nearby Rock Point in Port Moody. What a rare privilege to live so close to serene coastal beauty and dramatic mountain tops, yet just minutes from every urban convenience you could desire in the fast-evolving West Coquitlam; from shopping at Lougheed Town Centre and eclectic restaurants and cafés, to simple basics like groceries, essential services, and more.

### DOWNTOWN VANCOUVER BRENTWOOD SIMON FRASER METROTOWN TOWN CENTRE UNIVERSITY BURNABY LAKE REGIONAL PARK FUTURE STRAND DEER LAKE PARK TOWER LOUGHEED BURNABY MOUNTAIN TOWN CENTRE BURQUITLAM 7 MIN DRIVE — 7 MIN TRANSIT PARKS & TRAILS SKYTRAIN STATION TY T BURQUITLAM PLAZA FUTURE STRAND 5 MIN WALK TOWER PORT MOODY