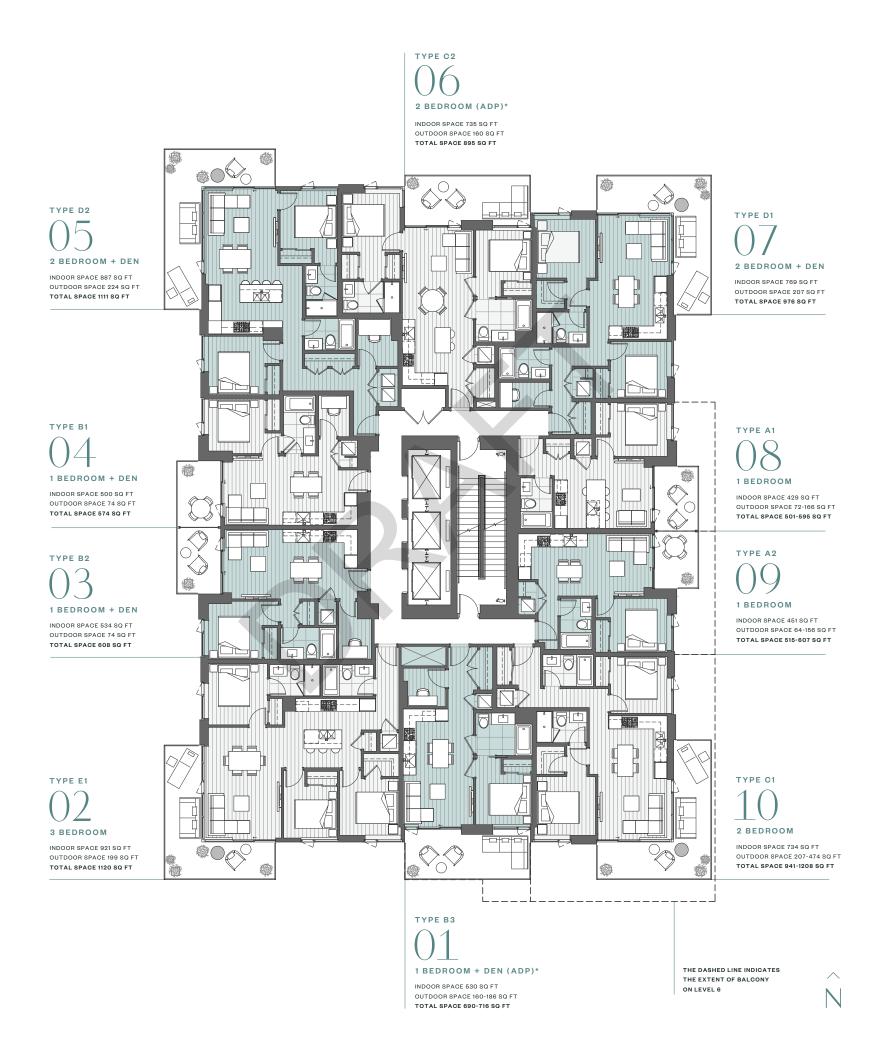

us seaside meadows and walking paths at nearby Rock Point in Port Moody. What a rare privilege to live so close to serene coastal beauty and dramatic mountain tops, yet just minutes from every urban convenience you could desire in the fast-evolving West Coquitlam; from shopping at Lougheed Town Centre and eclectic restaurants and cafés, to simple basics like groceries, essential services, and more.















### DOWNTOWN VANCOUVER BRENTWOOD SIMON FRASER METROTOWN TOWN CENTRE UNIVERSITY BURNABY LAKE REGIONAL PARK FUTURE STRAND DEER LAKE PARK TOWER LOUGHEED BURNABY MOUNTAIN TOWN CENTRE BURQUITLAM 7 MIN DRIVE — 7 MIN TRANSIT PARKS & TRAILS SKYTRAIN STATION TY T BURQUITLAM PLAZA FUTURE STRAND 5 MIN WALK TOWER PORT MOODY



### THE RESIDENCES









LEVELS 6 - 27



Download a copy









## IMMERSED IN ELEGANCE

#### Welcome Home

- Impeccably designed interiors by award-winning Ste. Marie Studio
- A selection of two designer colour palettes: Sunrise & Sunset
- Airy over-height 9' ceilings
- High-quality laminate wood flooring throughout the main living area, bedrooms, closets, and den space
- Roller-shade window coverings in living, dining, and bedrooms
- Laundry closet with porcelain flooring and Samsung washer and dryer
- Air Conditioning and Heating delivered by a centralized energy-efficient variable refrigerant flow (VRF) system
- Hard-wired smoke and CO2 detectors
- Spacious balconies for all suites to maximize indoor-outdoor living

#### **Exceptional Kitchen**

- Inspiring wood-grain laminate kitchen cabinetry with recessed LED strip under-cabinet lighting
- P