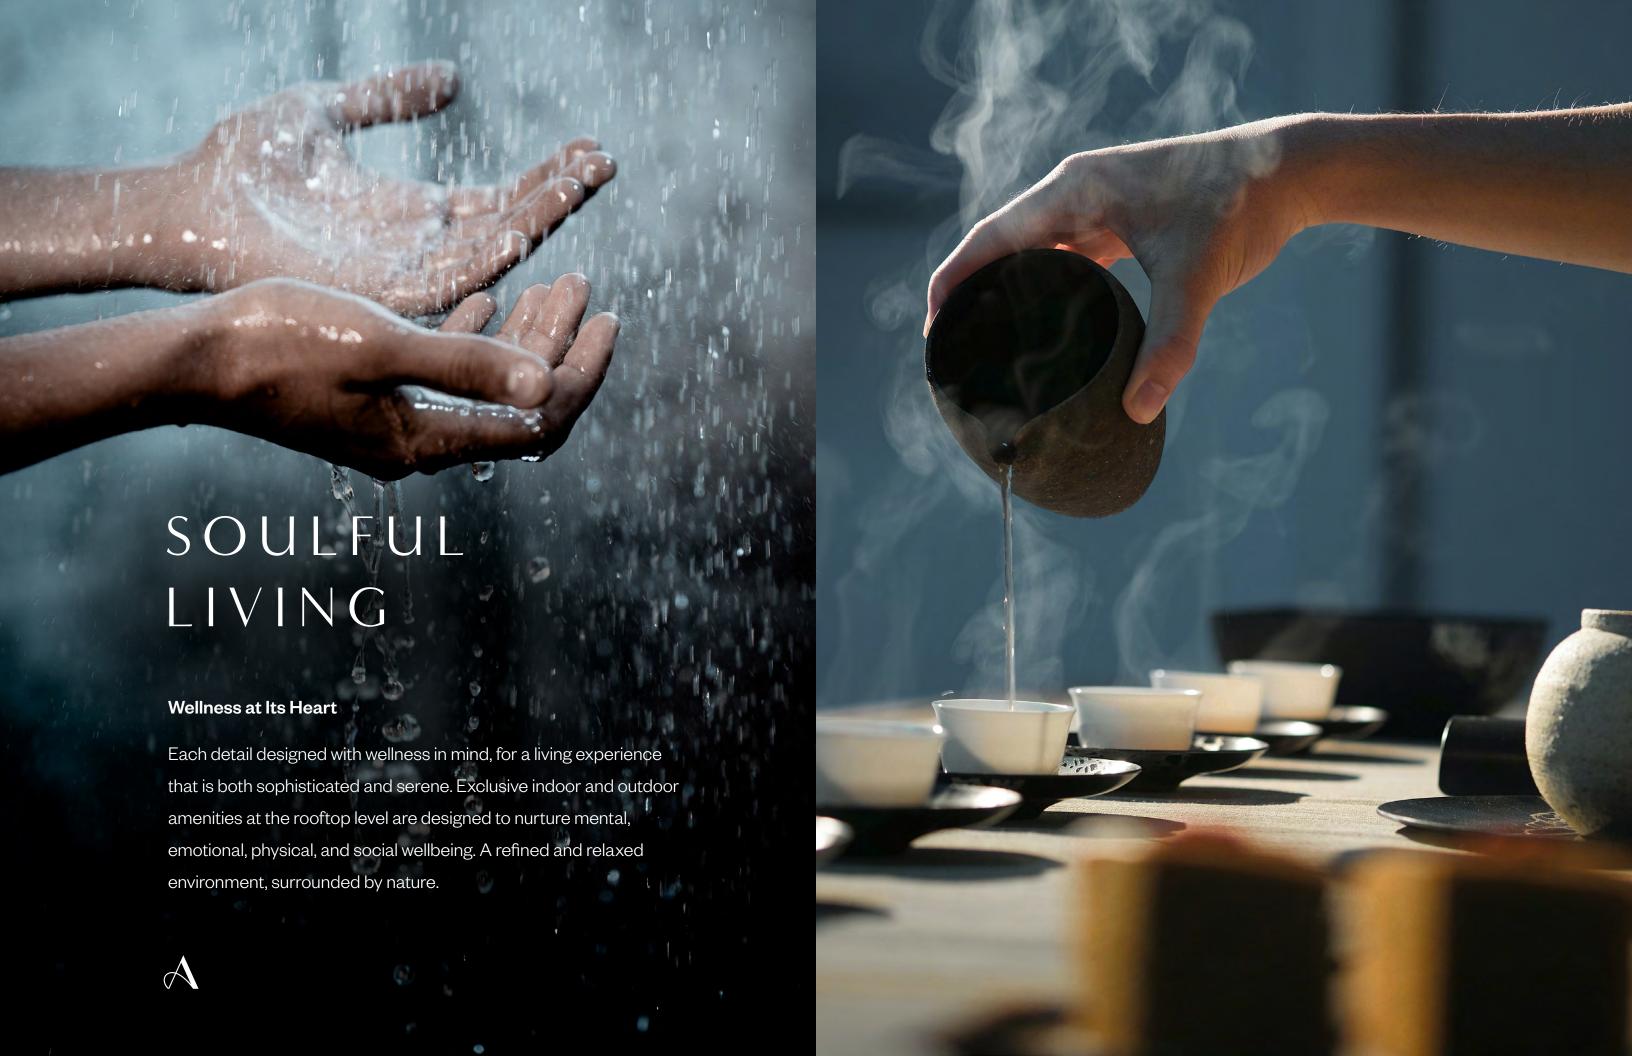

#### **Luxurious Amenities**

14,000 square feet of private indoor and outdoor wellness-focused amenity space

#### Level 29

- Rooftop Sky Spa including:
- Outdoor hot and cold plunge pools

- Outdoor rainfall shower
- Outdoor lounge with firepit
- Tranquil yoga / meditation room
- Tea station
- Steam room and sauna
- Men's and women's spa-style changerooms
- Sky Garden with loveseats, hammocks, harvest tables, and outdoor BBQ
- Social Lounge with fully equipped kitchen, dining space, and outdoor terrace
- Business Centre with individual work pod, open coworking area and dual-purpose meeting and dining boardroom