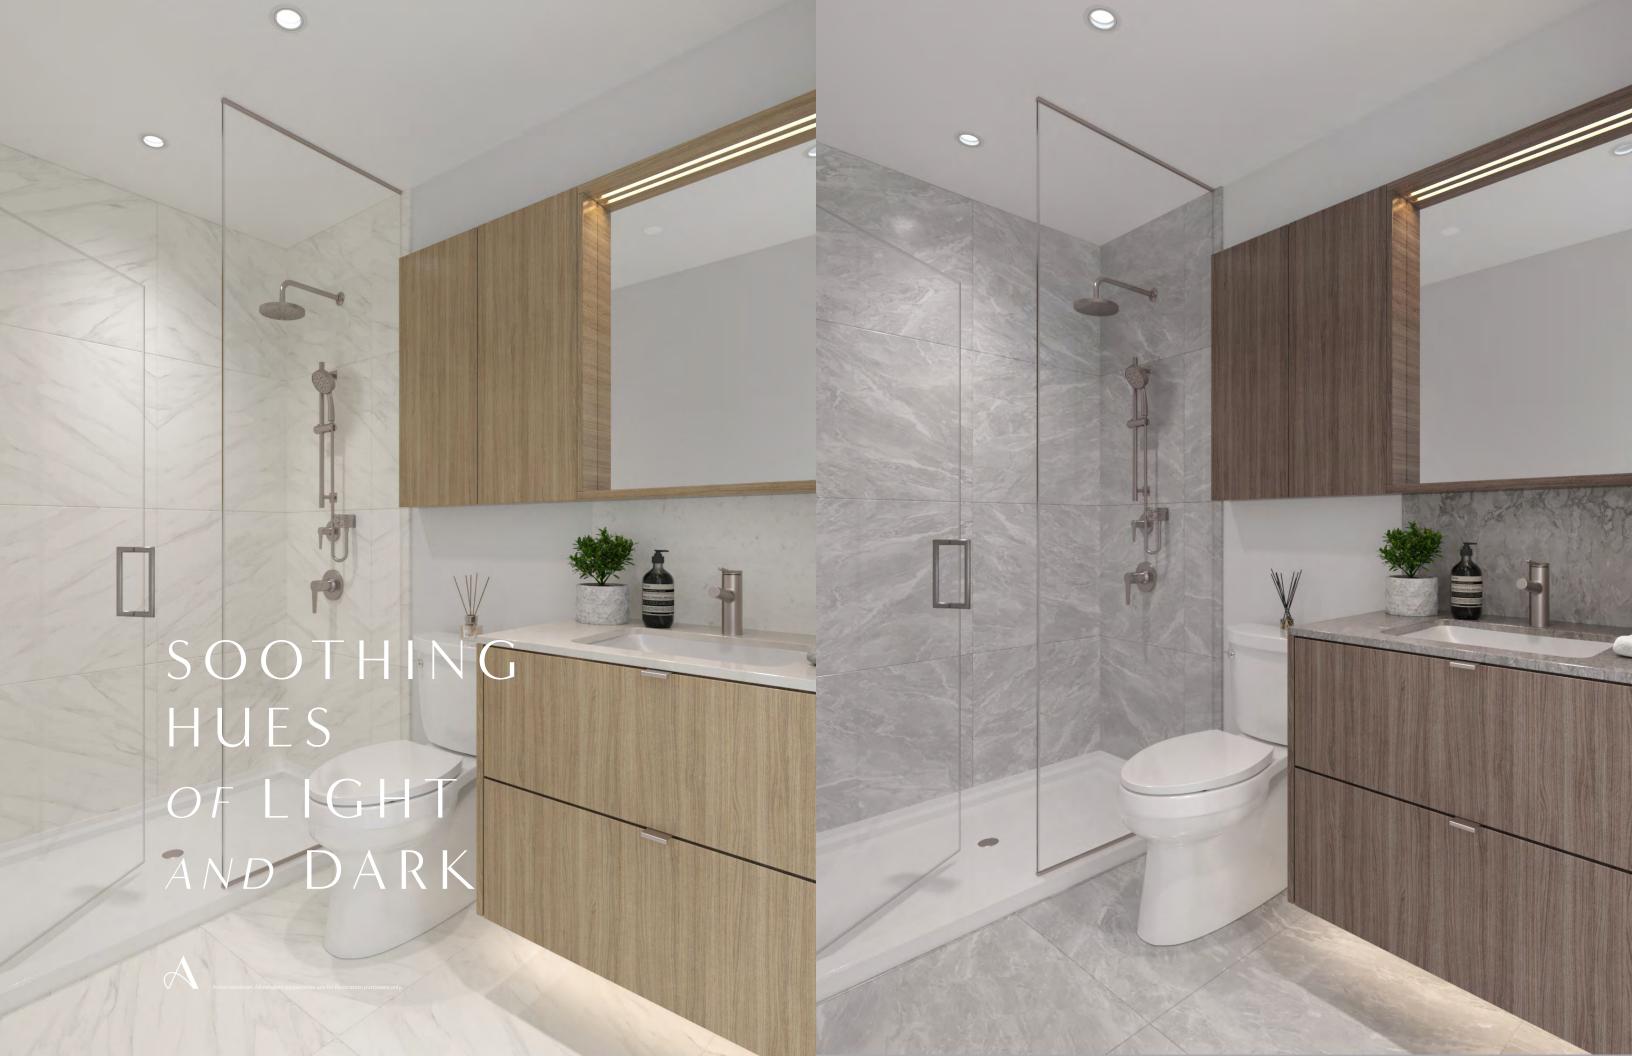

#### **Beautiful Bathroom**

- Custom wood-grain laminate medicine cabinet with integrated lighting and soft-close doors, and mirror with shelf and recessed LED strip lighting
- Under-sink drawers for additional storage
- Polished quartz stone countertop and backsplash
- Kohler under-mount sink with brushed nickel Kohler Elate faucet
- Kohler WaterSense highefficiency toilet with quiet-close seat
- Soaking tub with spout, shower faucet and pressure-balancing valve
- Porcelain tile flooring and tub/ shower surround

#### **Elevated Ensuite**

- Finishes consistent with the main bathroom
- Spacious walk-in shower with luxurious glass enclosure
- Brushed nickel Kohler rainfall shower with hand-held sliding shower head