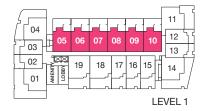

# Home 119 is an adaptable unit and includes the features listed below:

- · Continuous countertop between the kitchen sink and range
- · Light switches and electrical outlets installed lower than four feet
- · More generous floor space around entrance
- · Bathroom wall will accommodate future installation of grab bars
- · Bathrooms and interior doorways have more generous clearance for people with mobility challenges