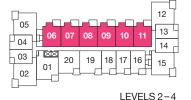

### Plan E2B

2 BEDROOM · 2 BATHROOM

INTERIOR: 942 SF BALCONY: 67 SF TOTAL: 1,009 SF

LEVELS 2-4