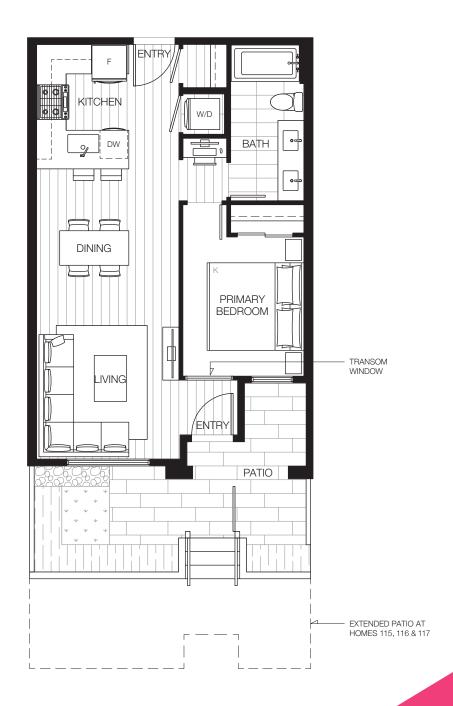

# Plan A4

#### 1 BEDROOM · 1 BATHROOM

INTERIOR: 583-590 SF PATIO: 193-322 SF TOTAL: 776-912 SF