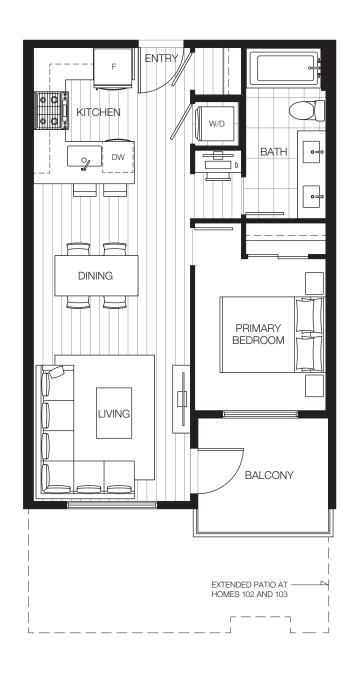

## Plan A3

#### 1 BEDROOM · 1 BATHROOM

INTERIOR: 566-573 SF BALCONY: 48-81 SF TOTAL: 614-654 SF GROUND FLOOR PATIO: 215 SF