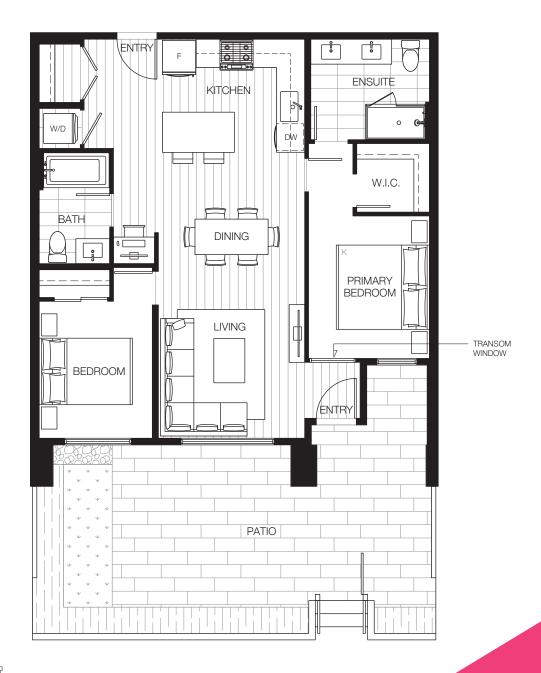

### Plan E2B

2 BEDROOM · 2 BATHROOM

INTERIOR: 942 SF BALCONY: 67 SF TOTAL: 1,009 SF

LEVELS 2-4