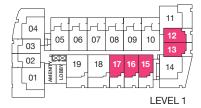

### Plan E2

#### 2 BEDROOM · 2 BATHROOM

INTERIOR: 872-876 SF BALCONY: 70 SF TOTAL: 942-946 SF

Homes 220, 320 and 420 are adaptable units and include the features listed below:

- Continuous countertop between the kitchen sink and range
- · Light switches and electrical outlets installed lower than four feet
- · More generous floor space around entrance
- · Bathroom wall will accommodate future installation of grab bars
- Bathrooms and interior doorways have more generous clearance for people with mobility challenges