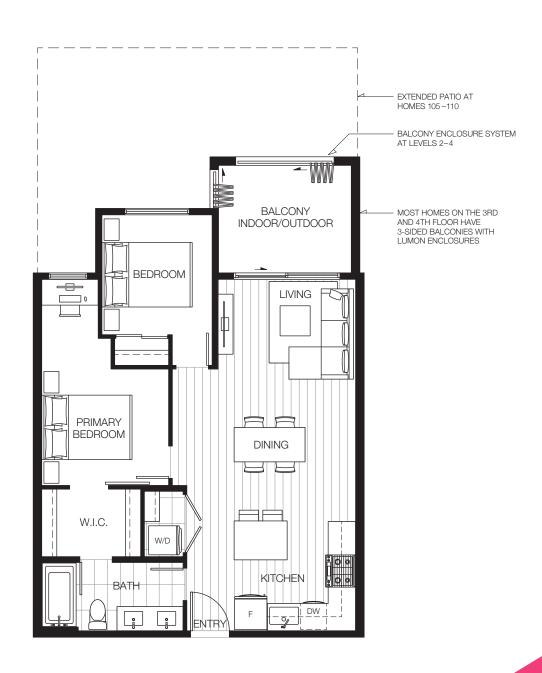

### Plan E2

#### 2 BEDROOM · 2 BATHROOM

INTERIOR: 872-876 SF BALCONY: 70 SF TOTAL: 942-946 SF

Homes 220, 320 and 420 are adaptable units and include the features listed below:

- Continuous countertop between the kitchen sink and range
- · Light switches and electrical outlets installed lower than four feet
- · More generous floor space around entrance
- · Bathroom wall will accommodate future installation of grab bars
- Bathrooms and interior doorways have more generous clearance for people with mobility challenges