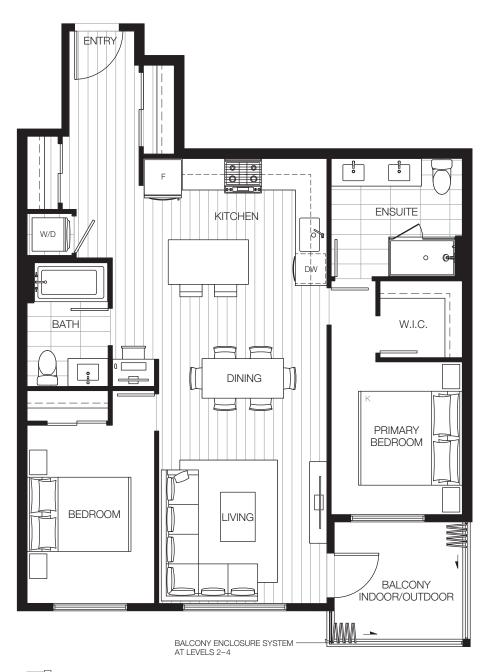

### Plan E2

#### 2 BEDROOM · 2 BATHROOM

INTERIOR: 872-876 SF BALCONY: 70 SF TOTAL: 942-946 SF

Homes 220, 320 and 420 are adaptable units and include the features listed below:

- Continuous countertop between the kitchen sink and range
- · Light switches and electrical outlets installed lower than four feet
- · More generous floor space around entrance
- · Bathroom wall will accommodate future installation of grab bars
- Bathrooms and interior doorways have more generous clearance for people with mobility challenges