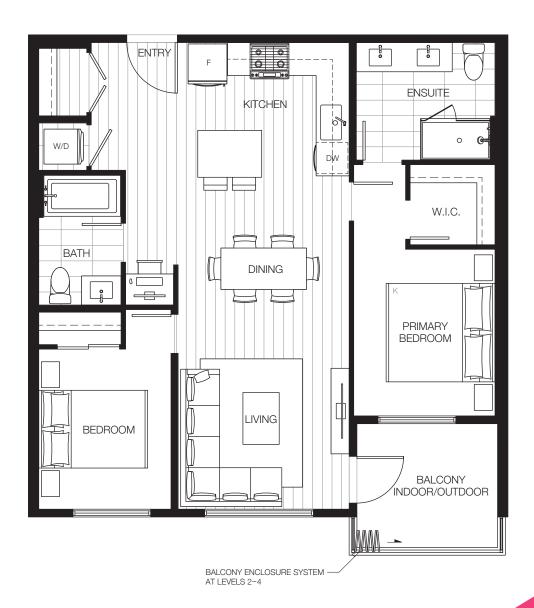

### Plan E2

#### 2 BEDROOM · 2 BATHROOM

INTERIOR: 872-876 SF BALCONY: 70 SF TOTAL: 942-946 SF

Homes 220, 320 and 420 are adaptable units and include the features listed below:

- Continuous countertop between the kitchen sink and range
- · Light switches and electrical outlets installed lower than four feet
- · More generous floor space around entrance
- · Bathroom wall will accommodate future installation of grab bars
- Bathrooms and interior doorways have more generous clearance for people with mobility challenges