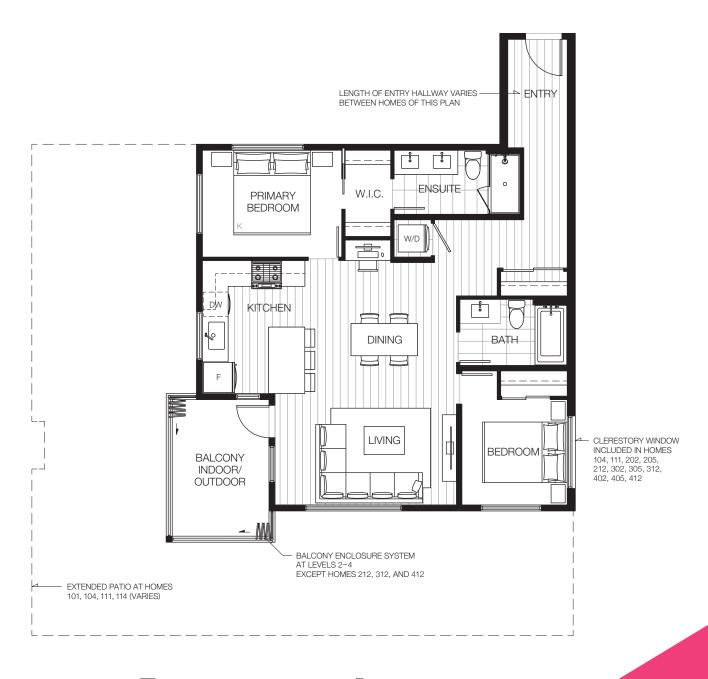

# Plan A4

#### 1 BEDROOM · 1 BATHROOM

INTERIOR: 583-590 SF PATIO: 193-322 SF TOTAL: 776-912 SF