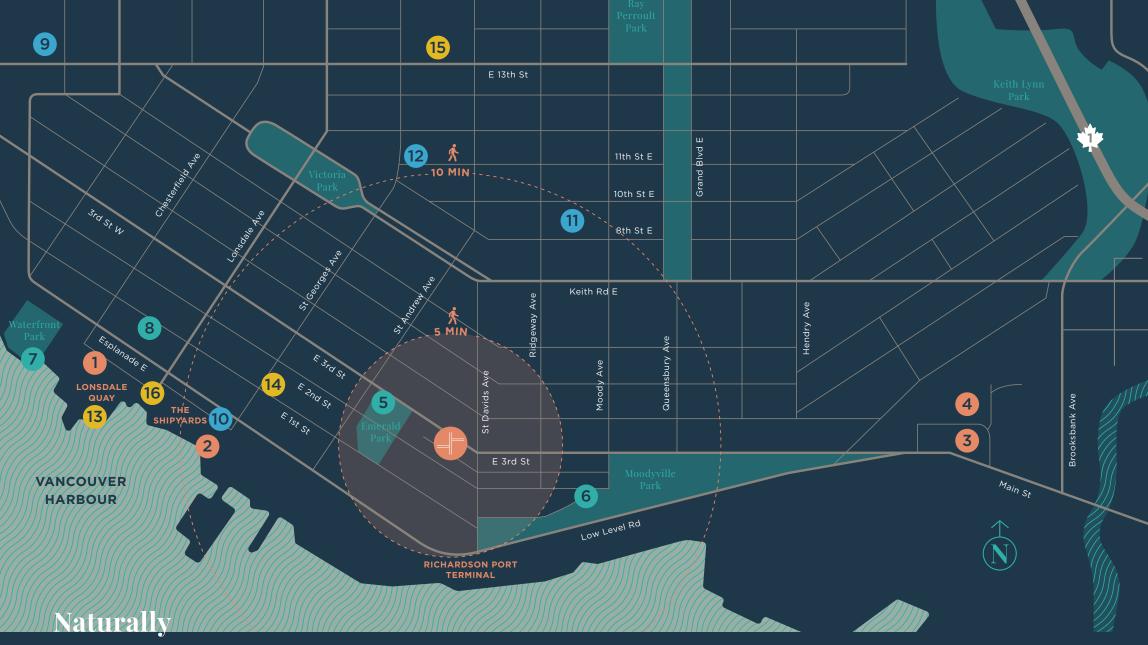

## **SHOPPING**

- 1 Lonsdale Quay
- 2 Shipyards Night Market
- 3 Park & Tilford
- 4 Save-On-Foods

## **PARKS & RECREATION**

- 5 Emerald Park
- 6 Moodyville Park
- Waterfront Park
- 8 John Braithwaite Rec. Centre

## **SCHOOLS**

- 9 St. Thomas Aquinas Secondary
- 10 Capilano University Lonsdale
- Ridgeway Elementary
- 12 Alcuin College

## **INTERESTS**

- 13 Seabus Terminal / Bus Loop
- 4 Lonsdale Community Garden
- 🕟 Lions Gate Hospital
- 16 The Polygon Gallery

The Shipyards District

Walking distance to Lonsdale
Quay Market, the SeaBus and
Waterfront Entertainment
District, Terza is also steps
away from city parks,
mountain trails and yearround natural playgrounds.