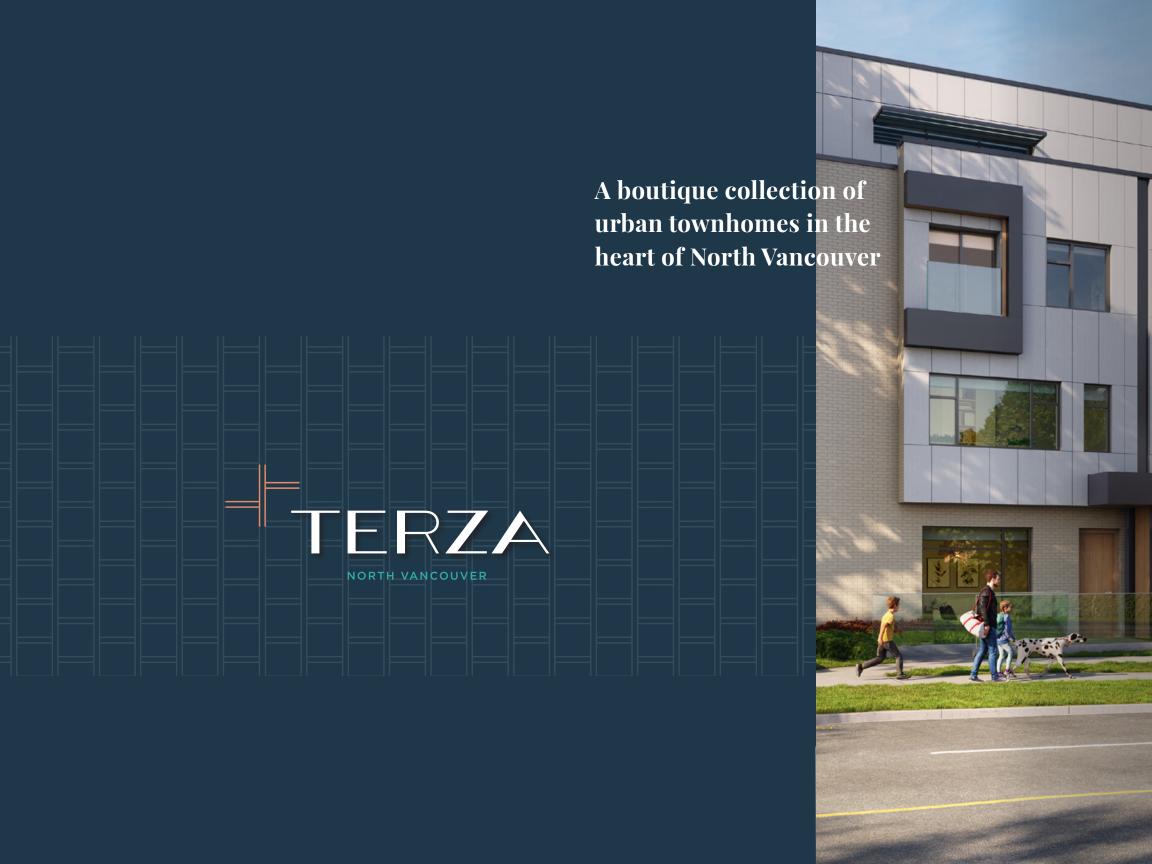

## NATURALLY AT HOME IN LOWER LONSDALE

- A boutique community in the heart of North Vancouver's Lonsdale neighbourhood nestled in between the growing family-oriented Moodyville and the bustling waterfront community of LOLO and the Shipyards District
- Designed by Helen Basharat of BFA Studio Architects, Terza has been created with a philosophy that is based on providing contextual local design through a socially conscious and environmentally sensitive approach to architecture