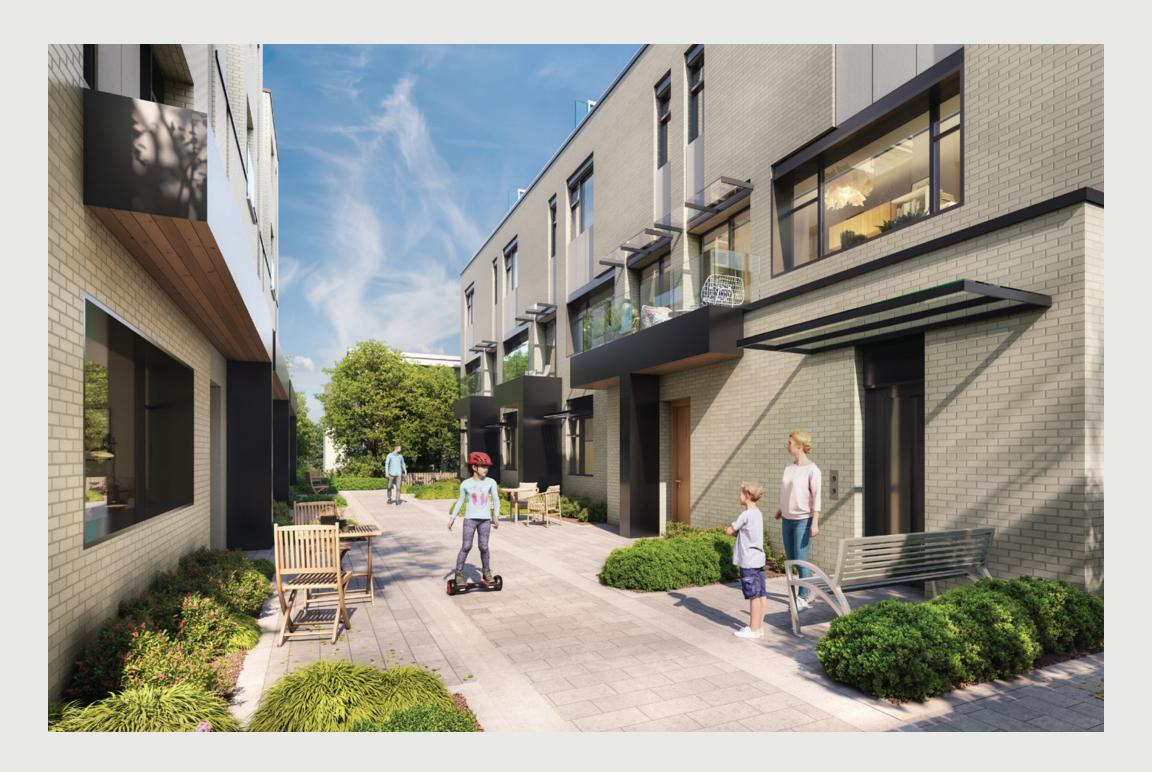

## STRIKING EXTERIORS

- Constructed with durable cementitious exterior panels with brick facade to create a distinctive aesthetic that's built to last
- Built-in harmony with its surroundings, family-oriented spaces and accented by peaceful courtyard settings
- Modern glass railings give each home a contemporary style
- Low maintenance lush gardens create peaceful retreats