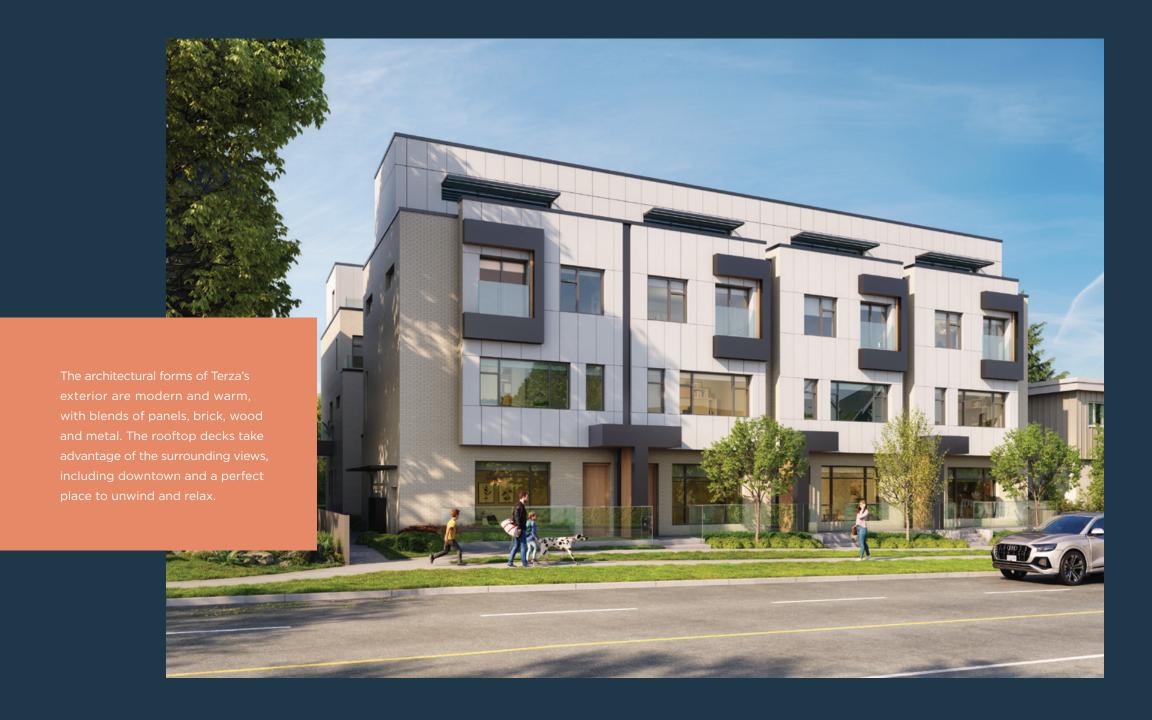

## STRIKING EXTERIORS

- Constructed with durable cementitious exterior panels with brick facade to create a distinctive aesthetic that's built to last
- Built-in harmony with its surroundings, family-oriented spaces and accented by peaceful courtyard settings
- Modern glass railings give each home a contemporary style
- Low maintenance lush gardens create peaceful retreats