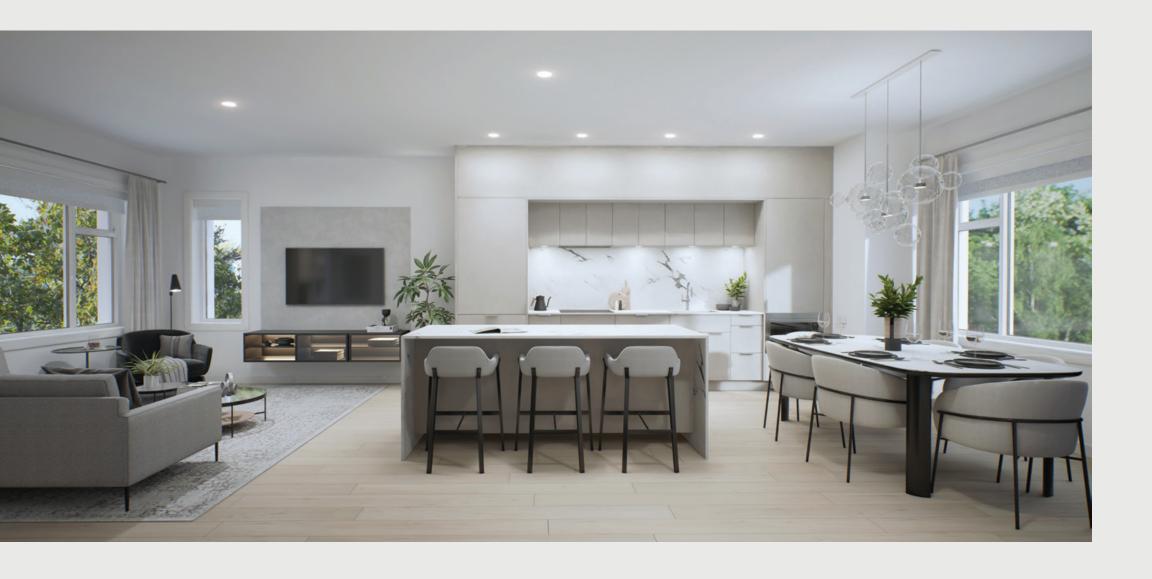

Distinctive style accommodates every need of modern family living. The open concept designs give everyone their own spaces to retreat when they want as well as create great gathering spaces to hang out and spend time together.

## Features & Finishes

Created to impress and designed to endure, the features and finishes in every Terza home will welcome you with their warmth and contemporary style.

### **WELCOME INTERIORS**

- Smart and sleek interiors designed to accommodate the needs of modern families
- Private flex spaces on top floors give you incredible views of the neighbourhood and beyond
- Add style to your home by choosing from 2 designer colour schemes:
   Cielo or Acqua
- Vinyl wood-look flooring throughout each home gives you a warm aesthetic and durability
- Custom roller shade blinds give you privacy with a clean contemporary look
- Air conditioning gives you year-round comfort
- · Matching Samsung washer and dryer set

## **INSPIRING KITCHENS**

- Luxurious Fisher Paykel appliance package and Panasonic microwave will inspire your inner chef
- Quartz countertops and single-slab quartz backsplash with matching accents
- Locally sourced kitchen cabinets add an additional level of sustainability to your home
- Elegant Kohler fixtures add a flair of luxurious style