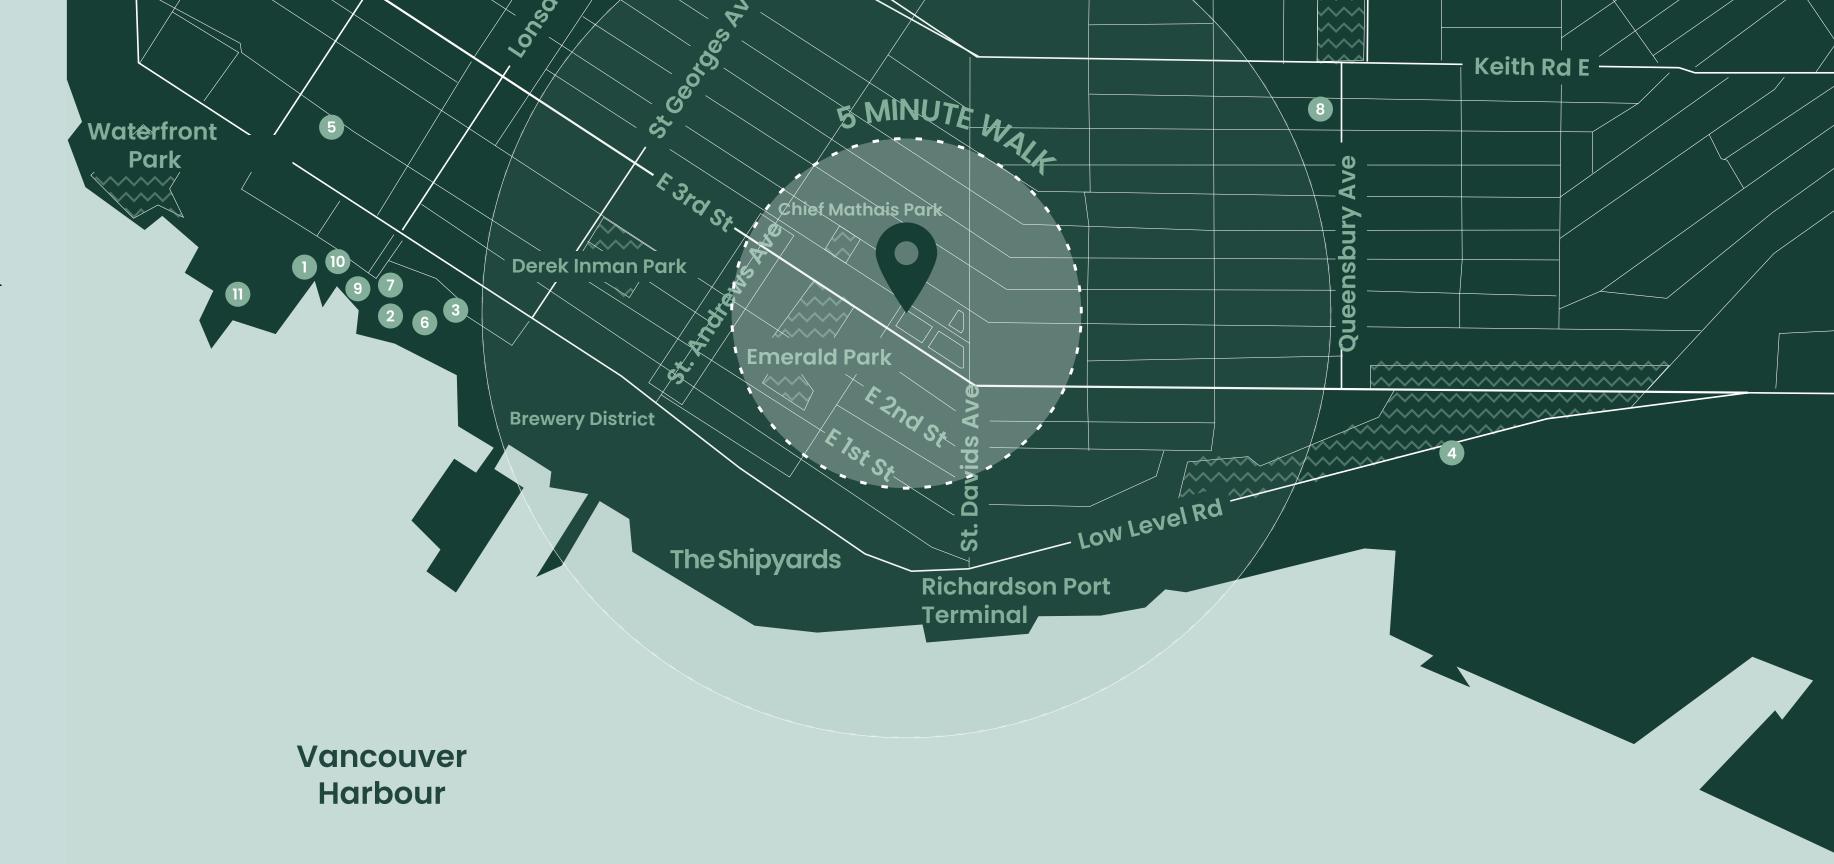

## IN THE ACTION Location

Situated on a corner lot directly between Lower Lonsdale and Moodyville, Innova is at the intersection of all that is fresh, new, and exciting in North Vancouver. Right outside your front door, you'll find the area's hottest restaurants, brewhouses, fashion boutiques, fitness destinations, galleries, and entertainment venues.

- 1. Lonsdale Quay Market
- 2. The Shipyards Night Market
- 3. Capilano University Lonsdale
- 4. Moodyville Park
- 5. John Braithwaite Rec Centre
- 6. Joey Restaurant
- 7. Tap & Barrel
- 8. Queensbury Market
- 9. Polygon Art Centre
- 10. Nemesis Coffee
- 11. Seabus Terminal / Bus Loop