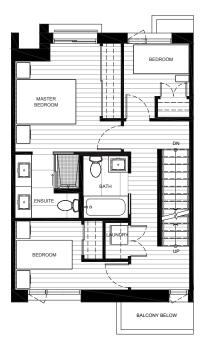

# Plan C1 3 BED + FLEX + 2.5 BATH

Interior: 1,571 sf Exterior: 160 sf

Total: 1,731 sf

LEVEL 1

LEVEL 2

LEVEL 3