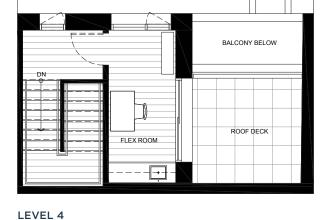

## Plan A4 3 BED + FLEX + 2.5 BATH

Interior: 1,831 sf Exterior: 298 sf

Total: 2,129 sf

LEVEL 2

LEVEL 4