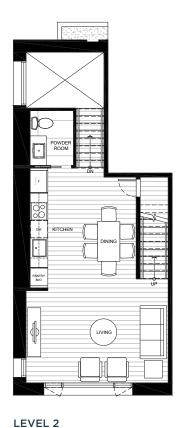

# Plan C1 3 BED + FLEX + 2.5 BATH

Interior: 1,571 sf Exterior: 160 sf

Total: 1,731 sf

LEVEL 1

LEVEL 2

LEVEL 3