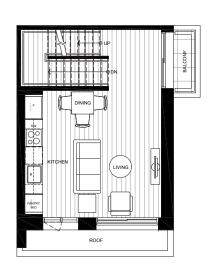

#### Plan A1

1 BED + 2 BATH W/LOCK-OFF

LOCK-OFF STUDIO

Interior: 410 sf Exterior: 92 sf

Interior: 914 sf Exterior: 236 sf

Total: 1,150 sf

LEVEL 1

Plan A3
3 BED + FLEX + 2.5 BATH