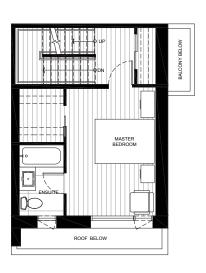

#### Plan A1

1 BED + 2 BATH W/LOCK-OFF

LOCK-OFF STUDIO

Interior: 410 sf Exterior: 92 sf

Interior: 914 sf Exterior: 236 sf

Total: 1,150 sf

LEVEL 1

Plan A3
3 BED + FLEX + 2.5 BATH