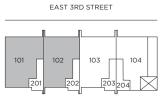

## Plan A1 1BED + 1BATH

Interior: 504 sf Exterior: 144 sf

Total: 648 sf

LEVEL 1