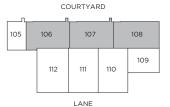

### Plan B1

2 BED + FLEX + 2.5 BATH

Interior: 1,304 sf Exterior: 288 sf

Total: 1,592 sf

LEVEL 2

LEVEL 1 LEVEL 3

### Plan B2

2 BED + FLEX + 3.5 BATH

Interior: 1,695 sf Exterior: 171 sf

Total: 1,866 sf

LEVEL 1

LEVEL 3