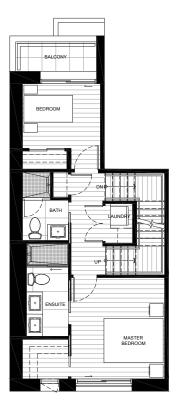

# Plan C1 3 BED + FLEX + 2.5 BATH

Interior: 1,571 sf Exterior: 160 sf

Total: 1,731 sf

LEVEL 1

LEVEL 2

LEVEL 3