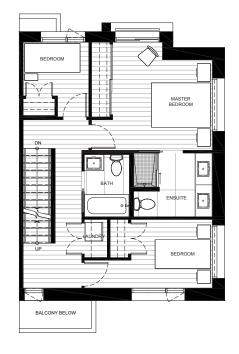

# Plan C1 3 BED + FLEX + 2.5 BATH

Interior: 1,571 sf Exterior: 160 sf

Total: 1,731 sf

LEVEL 1

LEVEL 2

LEVEL 3