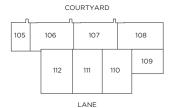

## Plan A1 1BED + 1BATH

Interior: 504 sf Exterior: 144 sf

Total: 648 sf

LEVEL 1