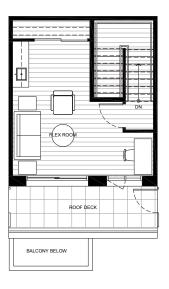

### Plan B1

2 BED + FLEX + 2.5 BATH

Interior: 1,304 sf Exterior: 288 sf

Total: 1,592 sf

LEVEL 2

LEVEL 1 LEVEL 3

### Plan B2

2 BED + FLEX + 3.5 BATH

Interior: 1,695 sf Exterior: 171 sf

Total: 1,866 sf

LEVEL 1

LEVEL 3

# Plan C1 3 BED + FLEX + 2.5 BATH

Interior: 1,571 sf Exterior: 160 sf

Total: 1,731 sf

LEVEL 1

LEVEL 2

LEVEL 3