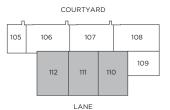

#### Plan A1

1 BED + 2 BATH W/LOCK-OFF

LOCK-OFF STUDIO

Interior: 410 sf Exterior: 92 sf

Interior: 914 sf Exterior: 236 sf

Total: 1,150 sf

















LEVEL 1

Plan A3
3 BED + FLEX + 2.5 BATH

Interior: 1,652 sf Exterior: 348 sf Total: 2,000 sf













LEVEL 2 LEVEL 3









LEVEL 1

## Plan A4 3 BED + FLEX + 2.5 BATH

Interior: 1,831 sf Exterior: 298 sf

Total: 2,129 sf













LEVEL 2

LEVEL 4









### Plan B1

2 BED + FLEX + 2.5 BATH

Interior: 1,304 sf Exterior: 288 sf

Total: 1,592 sf











LEVEL 2





LEVEL 1 LEVEL 3









### Plan B2

2 BED + FLEX + 3.5 BATH

Interior: 1,695 sf Exterior: 171 sf

Total: 1,866 sf









LEVEL 1







LEVEL 3









# Plan C1 3 BED + FLEX + 2.5 BATH

Interior: 1,571 sf Exterior: 160 sf

Total: 1,731 sf















LEVEL 1

LEVEL 2

LEVEL 3









### Plan C2

1 BED + FLEX + 2.5 BATH

Interior: 1,331 sf Exterior: 120 sf Total: 1,451 sf









LEVEL 1



LEVEL 2



LEVEL 3



LEVEL 4