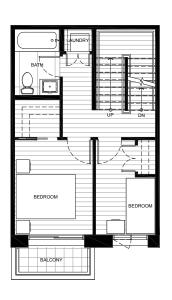

### Plan B1

2 BED + FLEX + 2.5 BATH

Interior: 1,304 sf Exterior: 288 sf

Total: 1,592 sf

LEVEL 2

LEVEL 1 LEVEL 3

### Plan B2

2 BED + FLEX + 3.5 BATH

Interior: 1,695 sf Exterior: 171 sf

Total: 1,866 sf

LEVEL 1

LEVEL 3

# Plan C1 3 BED + FLEX + 2.5 BATH

Interior: 1,571 sf Exterior: 160 sf

Total: 1,731 sf

LEVEL 1

LEVEL 2

LEVEL 3