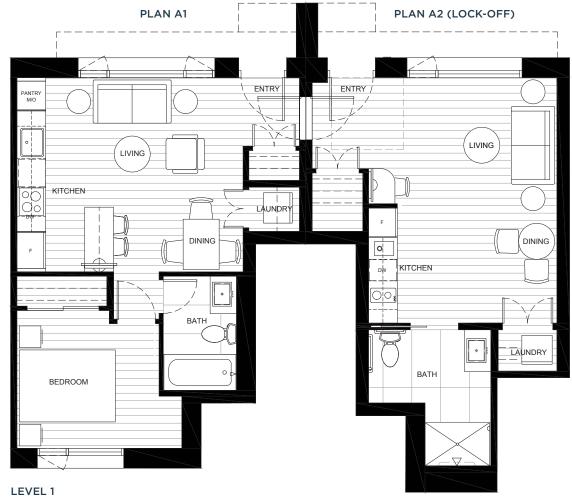

#### Plan A1

1 BED + 2 BATH W/LOCK-OFF

LOCK-OFF STUDIO

Interior: 410 sf Exterior: 92 sf

Interior: 914 sf Exterior: 236 sf

Total: 1,150 sf

LEVEL 1

Plan A3
3 BED + FLEX + 2.5 BATH