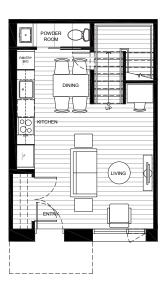

## Plan A1 1BED + 1BATH

Interior: 504 sf Exterior: 144 sf

Total: 648 sf

LEVEL 1