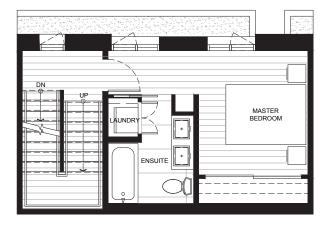

## Plan A4 3 BED + FLEX + 2.5 BATH

Interior: 1,831 sf Exterior: 298 sf

Total: 2,129 sf

LEVEL 2

LEVEL 4