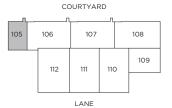

### Plan B1

2 BED + FLEX + 2.5 BATH

Interior: 1,304 sf Exterior: 288 sf

Total: 1,592 sf

LEVEL 2

LEVEL 1 LEVEL 3

### Plan B2

2 BED + FLEX + 3.5 BATH

Interior: 1,695 sf Exterior: 171 sf

Total: 1,866 sf

LEVEL 1

LEVEL 3

# Plan C1 3 BED + FLEX + 2.5 BATH

Interior: 1,571 sf Exterior: 160 sf

Total: 1,731 sf

LEVEL 1

LEVEL 2

LEVEL 3

### Plan C2

1 BED + FLEX + 2.5 BATH

Interior: 1,331 sf Exterior: 120 sf Total: 1,451 sf

LEVEL 1

LEVEL 2

LEVEL 3

LEVEL 4