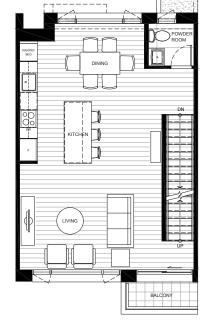

# Plan C1 3 BED + FLEX + 2.5 BATH

Interior: 1,571 sf Exterior: 160 sf

Total: 1,731 sf

LEVEL 1

LEVEL 2

LEVEL 3