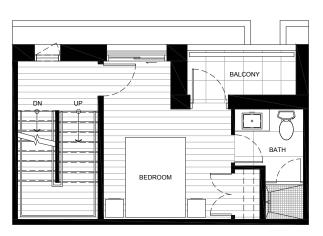

#### Plan A1

1 BED + 2 BATH W/LOCK-OFF

LOCK-OFF STUDIO

Interior: 410 sf Exterior: 92 sf

Interior: 914 sf Exterior: 236 sf

Total: 1,150 sf

LEVEL 1

Plan A3
3 BED + FLEX + 2.5 BATH