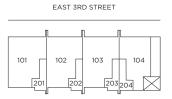

## Plan A1 1BED + 1BATH

Interior: 504 sf Exterior: 144 sf

Total: 648 sf

LEVEL 1

#### Plan A1

1 BED + 2 BATH W/LOCK-OFF

LOCK-OFF STUDIO

Interior: 410 sf Exterior: 92 sf

Interior: 914 sf Exterior: 236 sf

Total: 1,150 sf

LEVEL 1

Plan A3
3 BED + FLEX + 2.5 BATH

Interior: 1,652 sf Exterior: 348 sf Total: 2,000 sf

LEVEL 2 LEVEL 3

LEVEL 1

## Plan A4 3 BED + FLEX + 2.5 BATH

Interior: 1,831 sf Exterior: 298 sf

Total: 2,129 sf

LEVEL 2

LEVEL 4