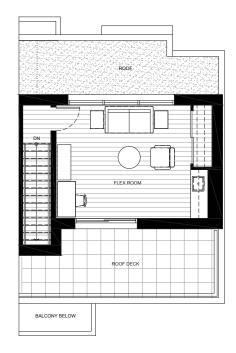

# Plan C1 3 BED + FLEX + 2.5 BATH

Interior: 1,571 sf Exterior: 160 sf

Total: 1,731 sf

LEVEL 1

LEVEL 2

LEVEL 3