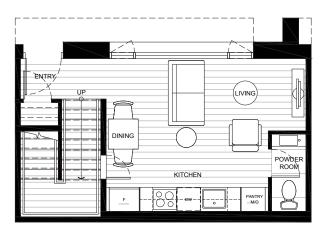

#### Plan A1

1 BED + 2 BATH W/LOCK-OFF

LOCK-OFF STUDIO

Interior: 410 sf Exterior: 92 sf

Interior: 914 sf Exterior: 236 sf

Total: 1,150 sf

LEVEL 1

Plan A3
3 BED + FLEX + 2.5 BATH