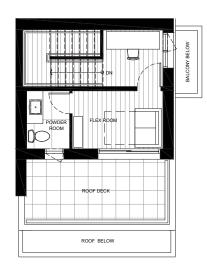

### Plan C2

1 BED + FLEX + 2.5 BATH

Interior: 1,331 sf Exterior: 120 sf Total: 1,451 sf

LEVEL 1

LEVEL 2

LEVEL 3

LEVEL 4