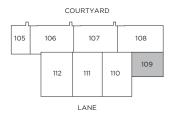

## Plan A1 1BED + 1BATH

Interior: 504 sf Exterior: 144 sf

Total: 648 sf

LEVEL 1