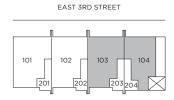

## Plan A1 1BED + 1BATH

Interior: 504 sf Exterior: 144 sf

Total: 648 sf

LEVEL 1