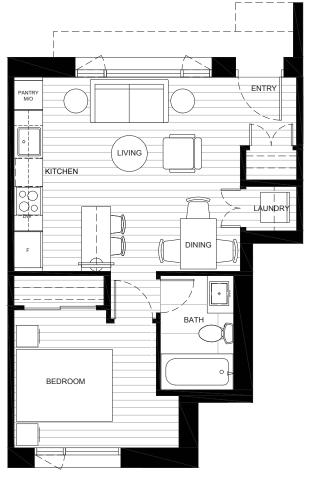

## Plan A1 1BED + 1BATH

Interior: 504 sf Exterior: 144 sf

Total: 648 sf

LEVEL 1