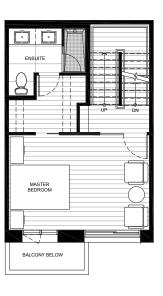

### Plan B1

2 BED + FLEX + 2.5 BATH

Interior: 1,304 sf Exterior: 288 sf

Total: 1,592 sf

LEVEL 2

LEVEL 1 LEVEL 3

### Plan B2

2 BED + FLEX + 3.5 BATH

Interior: 1,695 sf Exterior: 171 sf

Total: 1,866 sf

LEVEL 1

LEVEL 3

# Plan C1 3 BED + FLEX + 2.5 BATH

Interior: 1,571 sf Exterior: 160 sf

Total: 1,731 sf

LEVEL 1

LEVEL 2

LEVEL 3