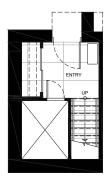

# Plan C1 3 BED + FLEX + 2.5 BATH

Interior: 1,571 sf Exterior: 160 sf

Total: 1,731 sf

LEVEL 1

LEVEL 2

LEVEL 3