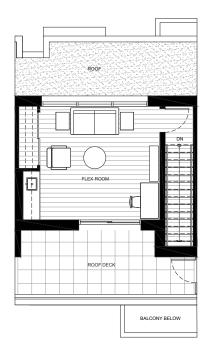

# Plan C1 3 BED + FLEX + 2.5 BATH

Interior: 1,571 sf Exterior: 160 sf

Total: 1,731 sf

LEVEL 1

LEVEL 2

LEVEL 3