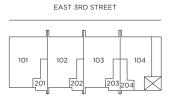

## Plan A1 1BED + 1BATH

Interior: 504 sf Exterior: 144 sf

Total: 648 sf

LEVEL 1

#### Plan A1

1 BED + 2 BATH W/LOCK-OFF

LOCK-OFF STUDIO

Interior: 410 sf Exterior: 92 sf

Interior: 914 sf Exterior: 236 sf

Total: 1,150 sf

LEVEL 1

Plan A3
3 BED + FLEX + 2.5 BATH