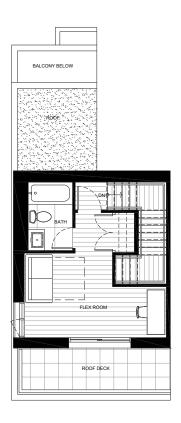

# Plan C1 3 BED + FLEX + 2.5 BATH

Interior: 1,571 sf Exterior: 160 sf

Total: 1,731 sf

LEVEL 1

LEVEL 2

LEVEL 3