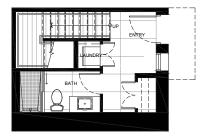

#### Plan A1

1 BED + 2 BATH W/LOCK-OFF

LOCK-OFF STUDIO

Interior: 410 sf Exterior: 92 sf

Interior: 914 sf Exterior: 236 sf

Total: 1,150 sf

LEVEL 1

Plan A3
3 BED + FLEX + 2.5 BATH