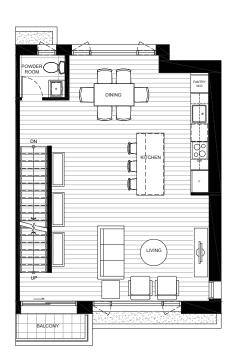

# Plan C1 3 BED + FLEX + 2.5 BATH

Interior: 1,571 sf Exterior: 160 sf

Total: 1,731 sf

LEVEL 1

LEVEL 2

LEVEL 3