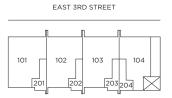

#### Plan A1

1 BED + 2 BATH W/LOCK-OFF

LOCK-OFF STUDIO

Interior: 410 sf Exterior: 92 sf

Interior: 914 sf Exterior: 236 sf

Total: 1,150 sf

















LEVEL 1

Plan A3
3 BED + FLEX + 2.5 BATH

Interior: 1,652 sf Exterior: 348 sf Total: 2,000 sf













LEVEL 2 LEVEL 3









LEVEL 1

## Plan A4 3 BED + FLEX + 2.5 BATH

Interior: 1,831 sf Exterior: 298 sf

Total: 2,129 sf













LEVEL 2

LEVEL 4









### Plan B1

2 BED + FLEX + 2.5 BATH

Interior: 1,304 sf Exterior: 288 sf

Total: 1,592 sf











LEVEL 2





LEVEL 1 LEVEL 3









### Plan B2

2 BED + FLEX + 3.5 BATH

Interior: 1,695 sf Exterior: 171 sf

Total: 1,866 sf









LEVEL 1







LEVEL 3









# Plan C1 3 BED + FLEX + 2.5 BATH

Interior: 1,571 sf Exterior: 160 sf

Total: 1,731 sf















LEVEL 1

LEVEL 2

LEVEL 3









### Plan C2

1 BED + FLEX + 2.5 BATH

Interior: 1,331 sf Exterior: 120 sf Total: 1,451 sf









LEVEL 1



LEVEL 2



LEVEL 3



LEVEL 4