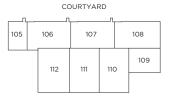

# Plan C1 3 BED + FLEX + 2.5 BATH

Interior: 1,571 sf Exterior: 160 sf

Total: 1,731 sf

LEVEL 1

LEVEL 2

LEVEL 3