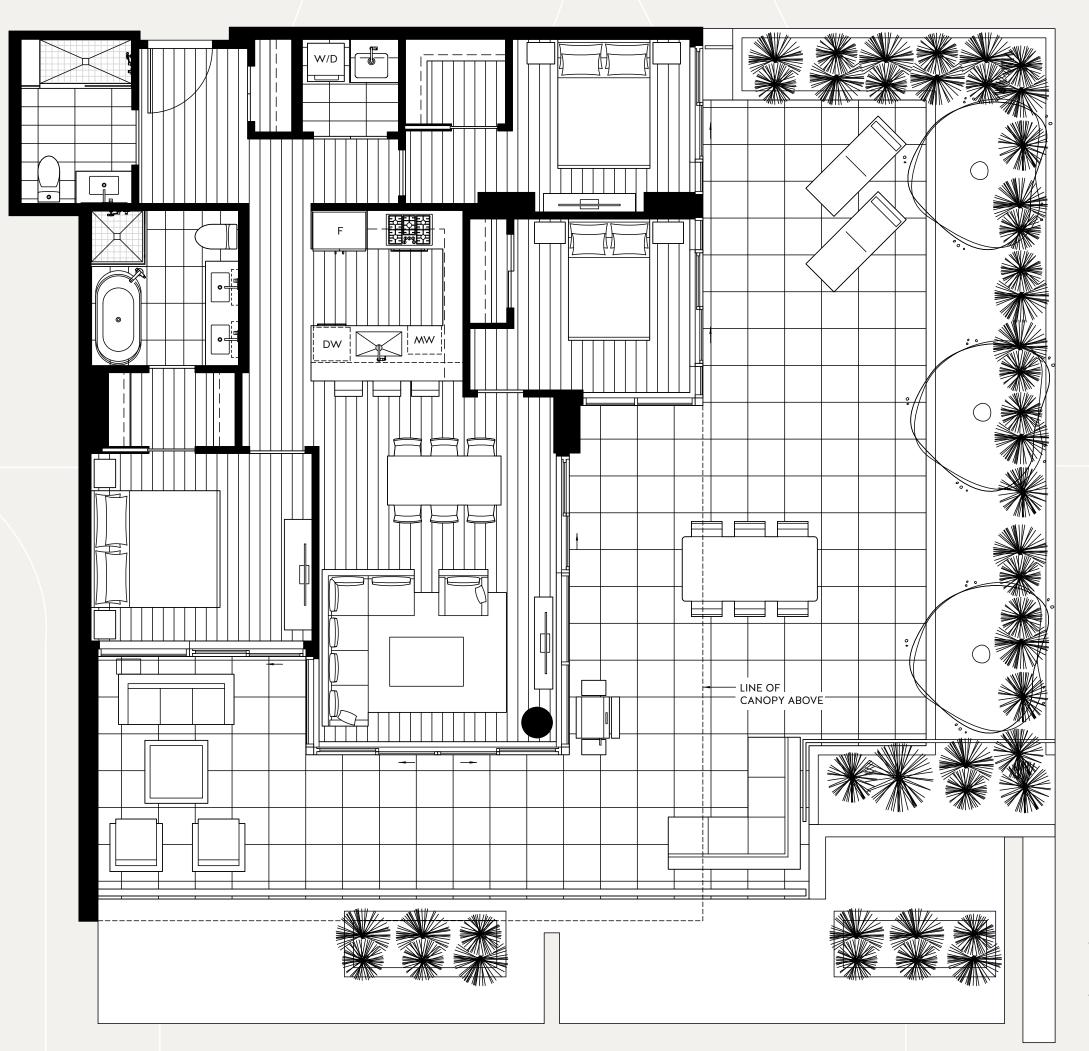

A2

3 Bedroom

INTERIOR 1,128 SQ.FT. EXTERIOR 413 SQ.FT. TOTAL 1,541 SQ.FT.

LEVELS 8-15

#### 2 Bedroom + Family

INTERIOR 1,128 SQ.FT. EXTERIOR 413 SQ.FT. TOTAL 1,541 SQ.FT.

LEVELS 8-15

LEVEL 7

LEVEL 6

LEVEL 5