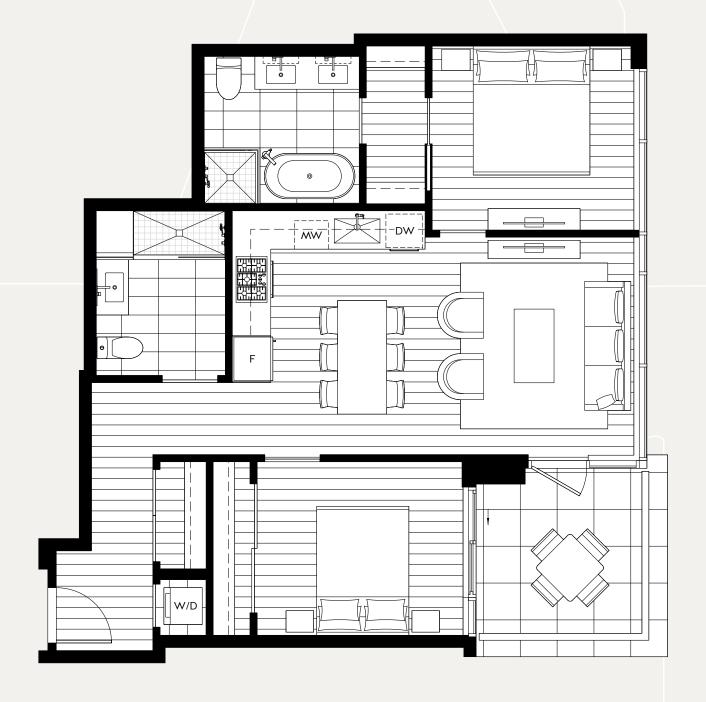

#### 2 Bedroom + Den

INTERIOR 880 SQ.FT.
EXTERIOR 80 SQ.FT.
TOTAL 960 SQ.FT.

06 07 08 09 09 05 01 01 02 03 02

LEVEL 6

LEVELS 7-15

**B**3

2 Bedroom

INTERIOR 990 SQ.FT. EXTERIOR 220 SQ.FT. TOTAL 1,210 SQ.FT.