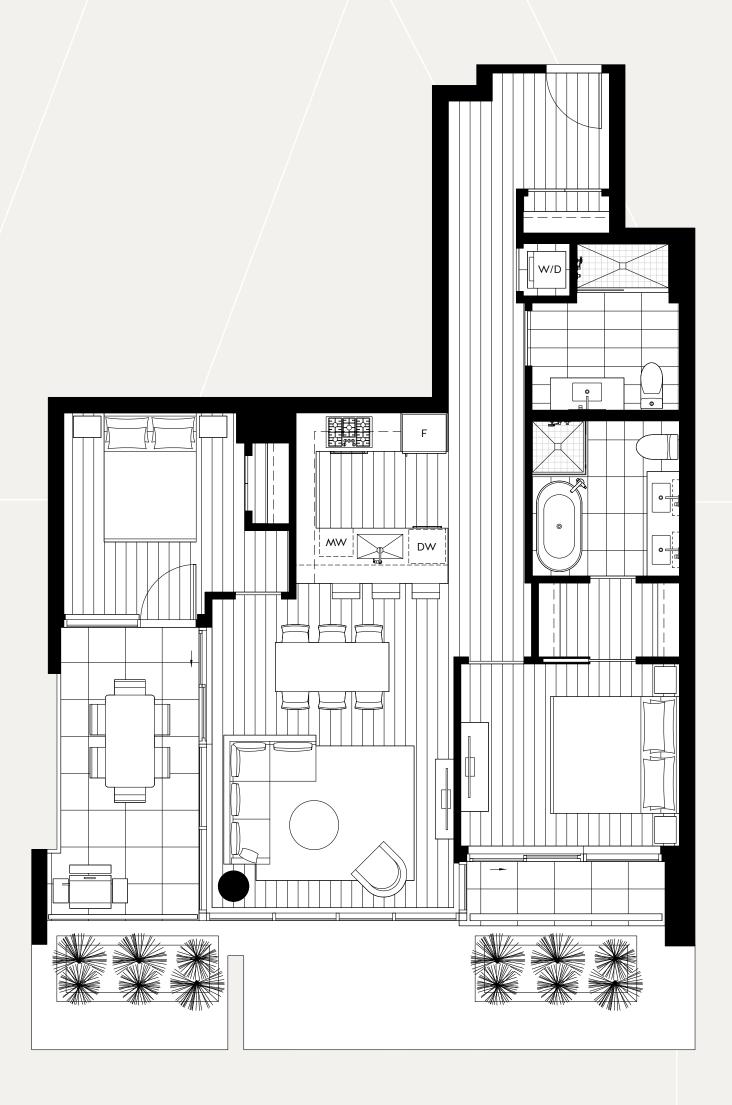

#### 3 Bedroom + Den

INTERIOR 1,208 SQ.FT. EXTERIOR 584 SQ.FT. TOTAL 1,792 SQ.FT.

LEVEL 3

LEVEL 6

LEVEL 7

A5

3 Bedroom

INTERIOR 1,130 SQ.FT. EXTERIOR 389 SQ.FT. TOTAL 1,519 SQ.FT.