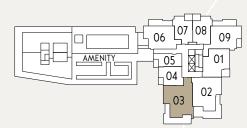

A2

3 Bedroom

INTERIOR 1,128 SQ.FT. EXTERIOR 413 SQ.FT. TOTAL 1,541 SQ.FT.



LEVELS 8-15





#### 2 Bedroom + Family

INTERIOR 1,128 SQ.FT. EXTERIOR 413 SQ.FT. TOTAL 1,541 SQ.FT.



LEVELS 8-15



LEVEL 7



LEVEL 6



LEVEL 5

### A3

#### 3 Bedroom + Den

INTERIOR 1,202 SQ.FT. EXTERIOR 345 SQ.FT. TOTAL 1,547 SQ.FT.



## A3t

#### 3 Bedroom + Den

INTERIOR 1,208 SQ.FT. EXTERIOR 584 SQ.FT. TOTAL 1,792 SQ.FT.





LEVEL 3





LEVEL 6



LEVEL 7

A5

3 Bedroom

INTERIOR 1,130 SQ.FT. EXTERIOR 389 SQ.FT. TOTAL 1,519 SQ.FT.

MILLENNIUM

make modifications, substitutions, change brands, sizes, colours, layouts, materials, ceiling heights, features, finishes and other specifications without prior notification. Such details are governed by the applicable offer to purchase and agreement for sale and disclosure statement.

LEVELS 4-5



# A5t

#### 3 Bedroom

INTERIOR 1,152 SQ.FT. EXTERIOR 909 SQ.FT. TOTAL 2,061 SQ.FT.



LEVEL 2





### Junior 3 Bedroom

INTERIOR 1,182 SQ.FT. EXTERIOR 3