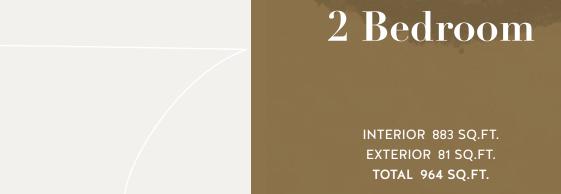

#### 2 Bedroom + Den

INTERIOR 880 SQ.FT.
EXTERIOR 80 SQ.FT.
TOTAL 960 SQ.FT.

06 07 08 09 09 05 01 01 02 03 02

LEVEL 6

LEVELS 7-15

**B**3

2 Bedroom

INTERIOR 990 SQ.FT. EXTERIOR 220 SQ.FT. TOTAL 1,210 SQ.FT.