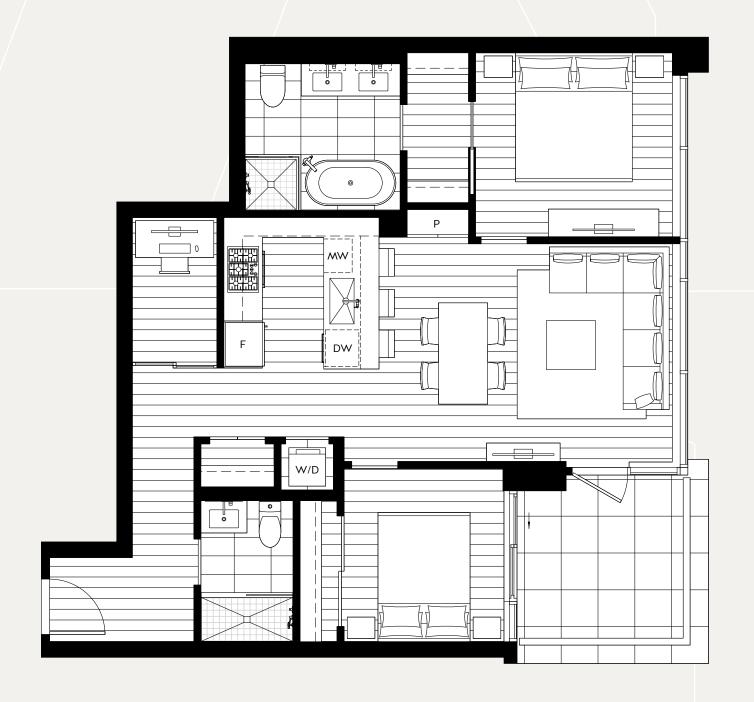

#### 2 Bedroom + Den

INTERIOR 880 SQ.FT.
EXTERIOR 80 SQ.FT.
TOTAL 960 SQ.FT.

06 07 08 09 09 05 01 01 02 03 02

LEVEL 6

LEVELS 7-15

**B**3

2 Bedroom

INTERIOR 990 SQ.FT. EXTERIOR 220 SQ.FT. TOTAL 1,210 SQ.FT.