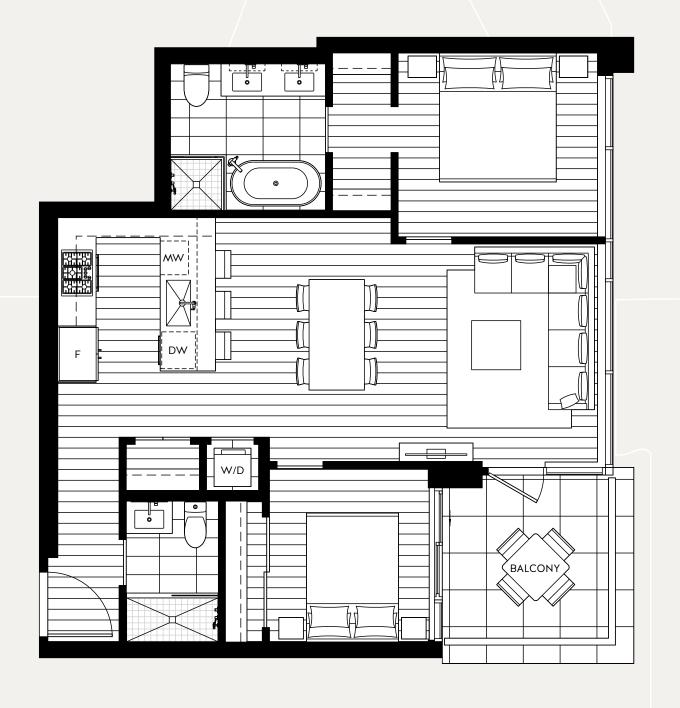

### A3

#### 3 Bedroom + Den

INTERIOR 1,202 SQ.FT. EXTERIOR 345 SQ.FT. TOTAL 1,547 SQ.FT.