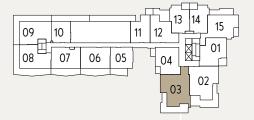

LEVELS 7-15

LEVEL 3

LEVELS 4-5

B10

2 Bedroom

INTERIOR 1,013 SQ.FT. EXTERIOR 152 SQ.FT. TOTAL 1,165 SQ.FT.

LEVEL 2

INTERIOR 445 SQ.FT. EXTERIOR 46 SQ.FT. TOTAL 491 SQ.FT.