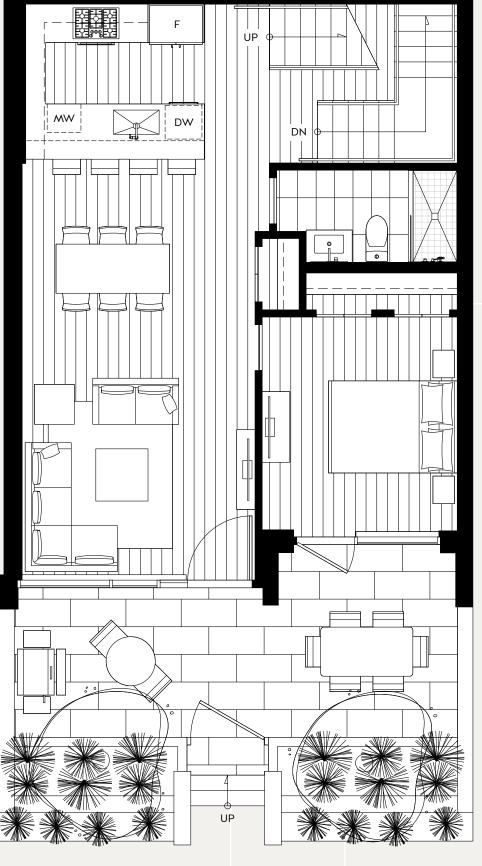

A2

3 Bedroom

INTERIOR 1,128 SQ.FT. EXTERIOR 413 SQ.FT. TOTAL 1,541 SQ.FT.

LEVELS 8-15

#### 2 Bedroom + Family

INTERIOR 1,128 SQ.FT. EXTERIOR 413 SQ.FT. TOTAL 1,541 SQ.FT.

LEVELS 8-15

LEVEL 7

LEVEL 6

LEVEL 5