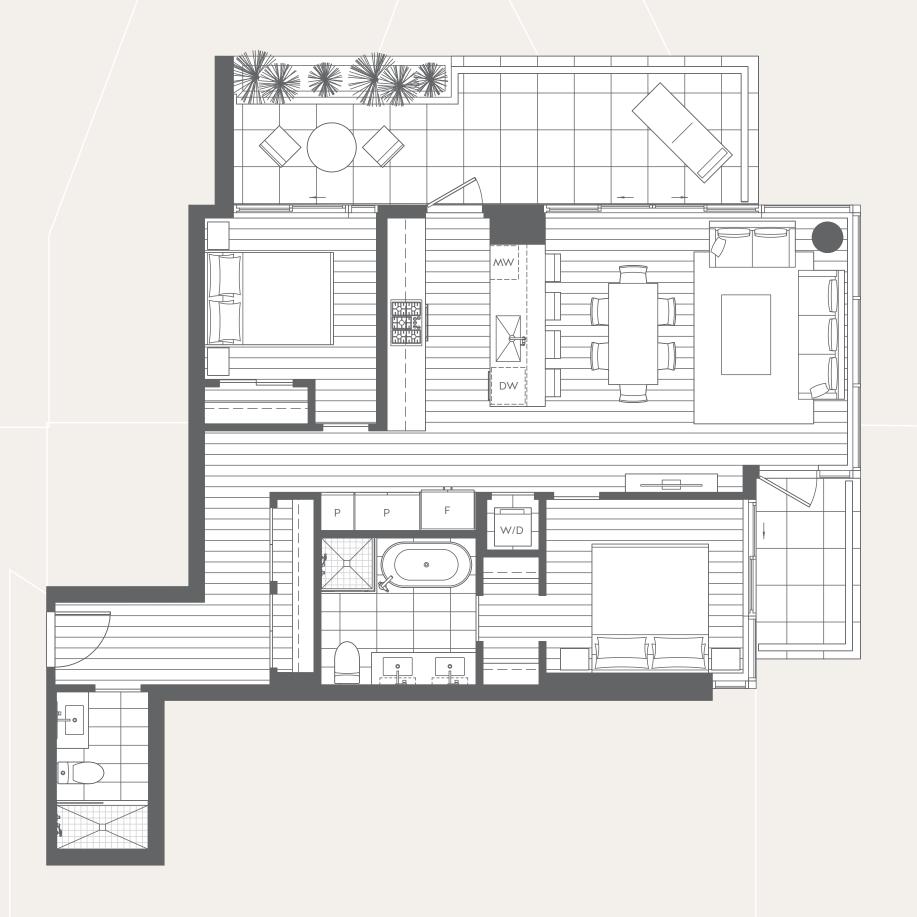

#### 2 Bedroom + Den

INTERIOR 880 SQ.FT.
EXTERIOR 80 SQ.FT.
TOTAL 960 SQ.FT.

06 07 08 09 09 05 01 01 02 03 02

LEVEL 6

LEVELS 7-15

**B**3

2 Bedroom

INTERIOR 990 SQ.FT. EXTERIOR 220 SQ.FT. TOTAL 1,210 SQ.FT.