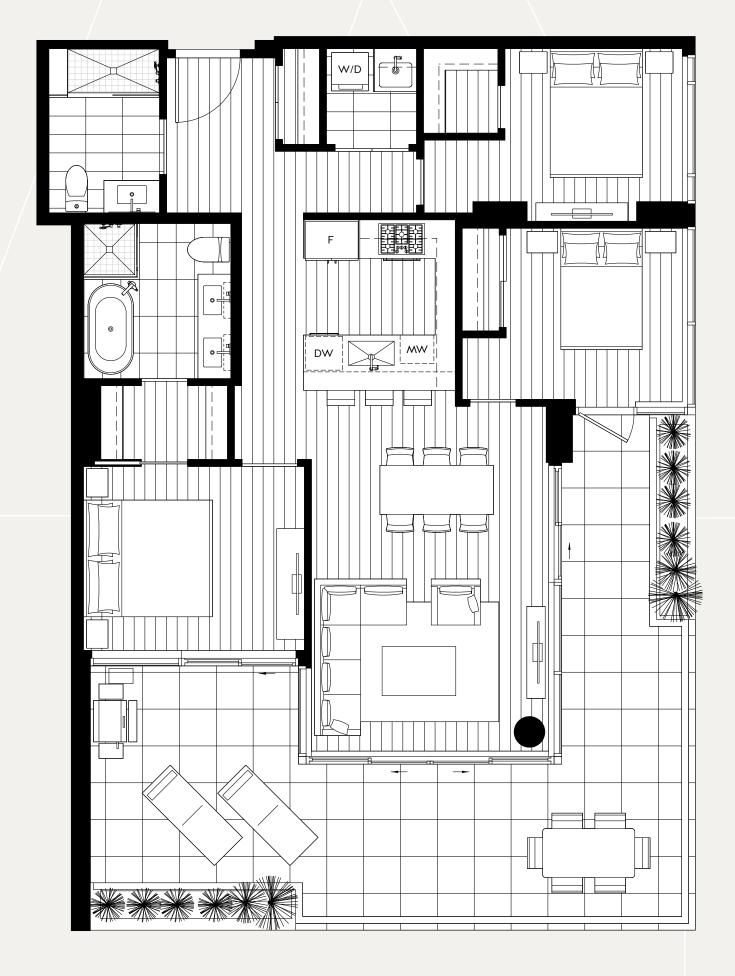

#### 3 Bedroom + Den

INTERIOR 1,202 SQ.FT. EXTERIOR 345 SQ.FT. TOTAL 1,547 SQ.FT.