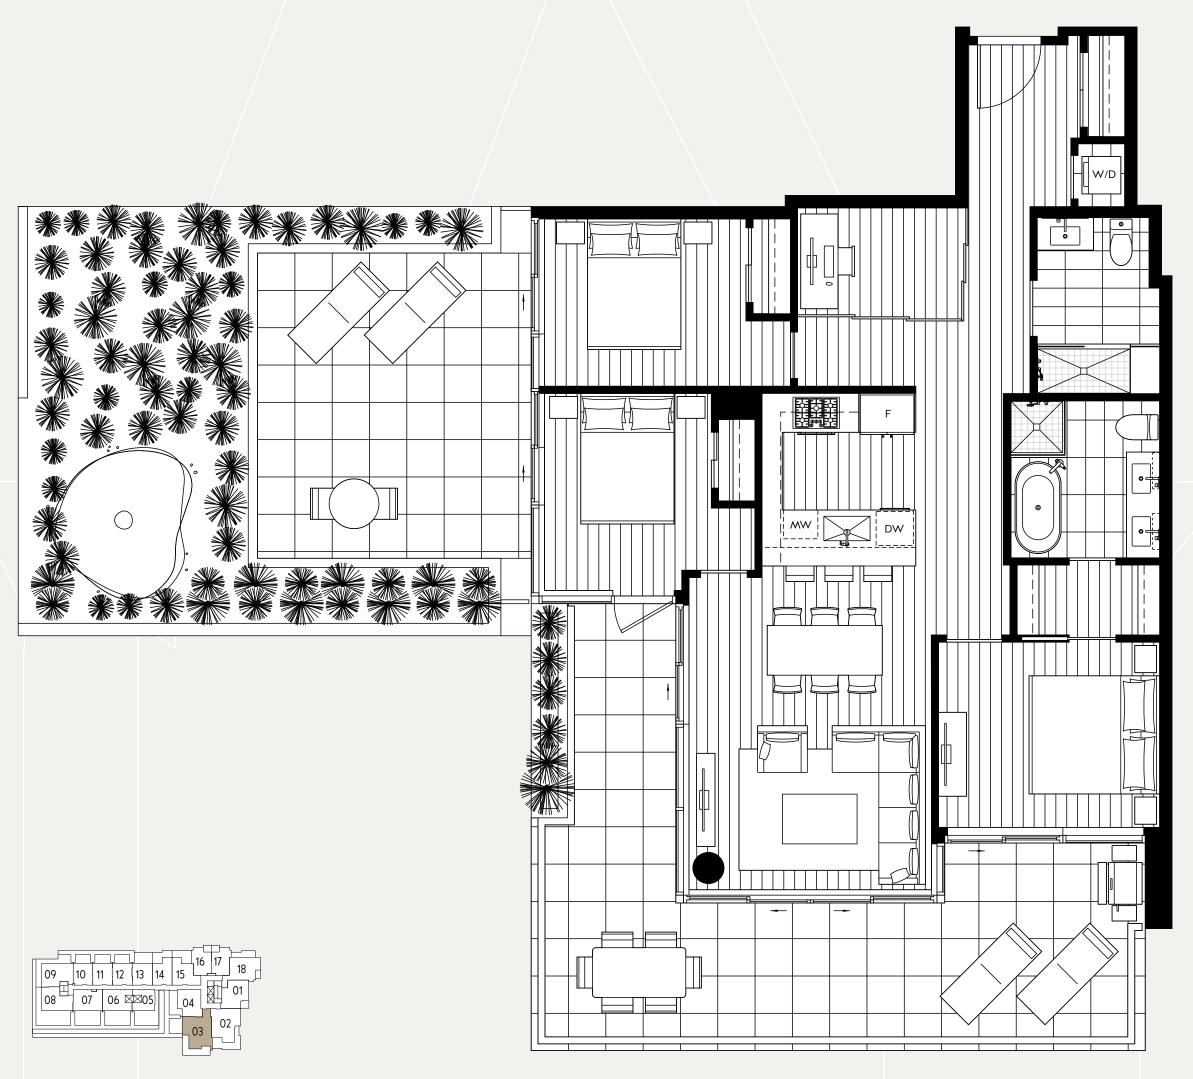

#### 3 Bedroom + Den

INTERIOR 1,208 SQ.FT. EXTERIOR 584 SQ.FT. TOTAL 1,792 SQ.FT.

LEVEL 3

LEVEL 6

LEVEL 7

A5

3 Bedroom

INTERIOR 1,130 SQ.FT. EXTERIOR 389 SQ.FT. TOTAL 1,519 SQ.FT.