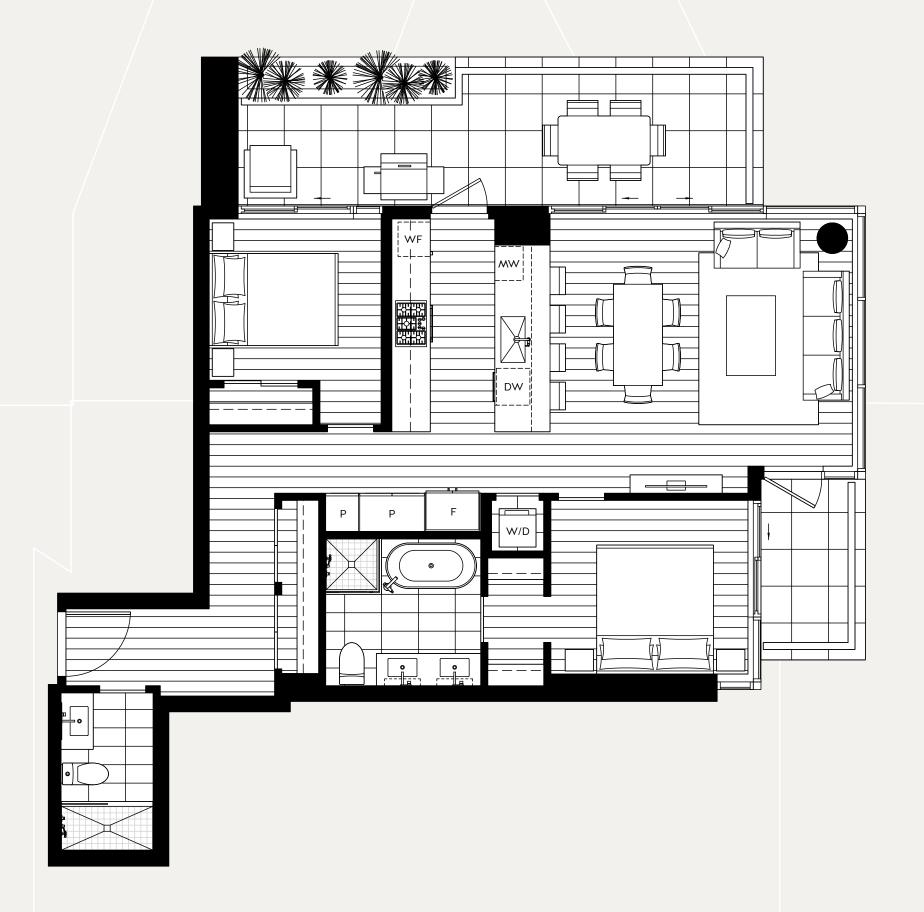

### **B**1

#### 2 Bedroom + Den

INTERIOR 880 SQ.FT.
EXTERIOR 80 SQ.FT.
TOTAL 960 SQ.FT.

06 07 08 09 09 05 01 01 02 03 02

LEVEL 6

LEVELS 7-15

**B**3

2 Bedroom

INTERIOR 990 SQ.FT. EXTERIOR 220 SQ.FT. TOTAL 1,210 SQ.FT.