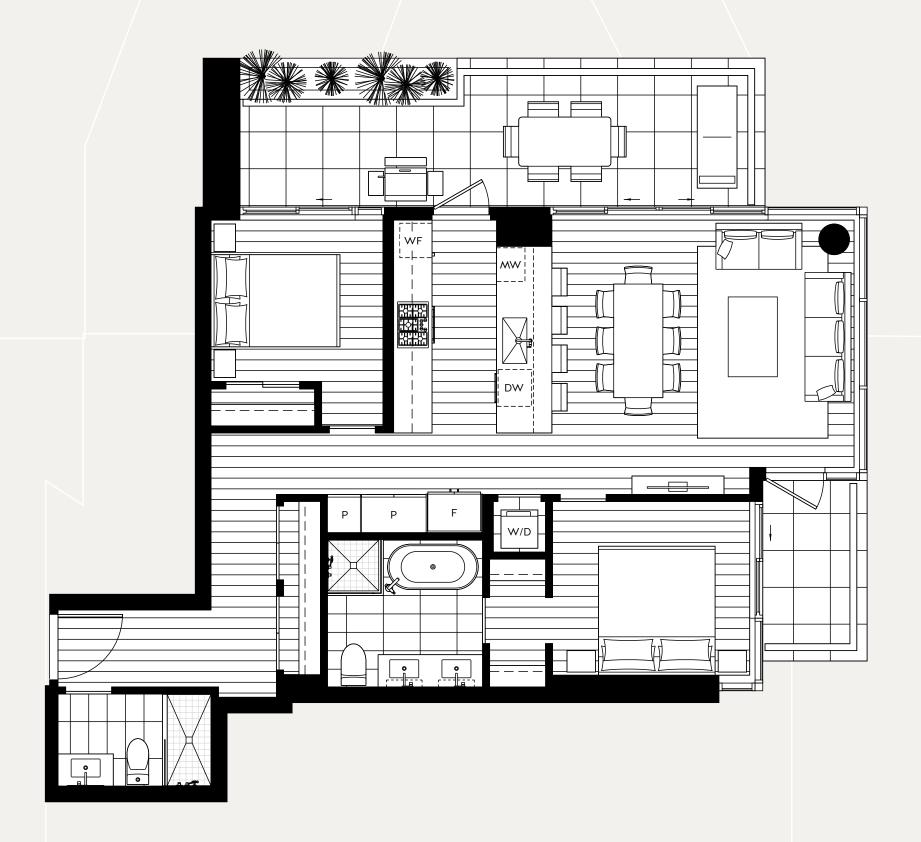

LEVEL 7

3 Bedroom + Family

INTERIOR 1,760 SQ.FT.
EXTERIOR 933 SQ.FT.
TOTAL 2,693 SQ.FT.

2 Bedroom

INTERIOR 983 SQ.FT. EXTERIOR 220 SQ.FT. TOTAL 1,203 SQ.FT.

LEVEL 17

2 Bedroom

INTERIOR 869 SQ.FT. EXTERIOR 79 SQ.FT. TOTAL 948 SQ.FT.