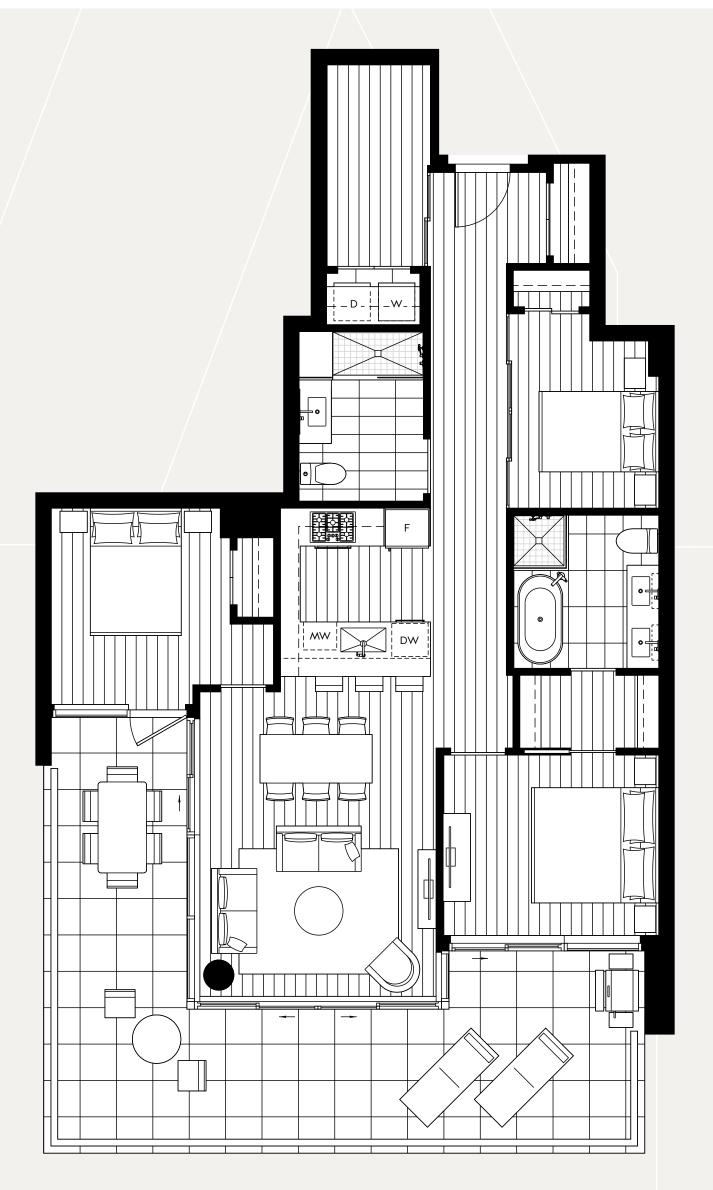

#### 2 Bedroom + Den

INTERIOR 880 SQ.FT.
EXTERIOR 80 SQ.FT.
TOTAL 960 SQ.FT.

06 07 08 09 09 05 01 01 02 03 02

LEVEL 6

LEVELS 7-15

**B**3

2 Bedroom

INTERIOR 990 SQ.FT. EXTERIOR 220 SQ.FT. TOTAL 1,210 SQ.FT.