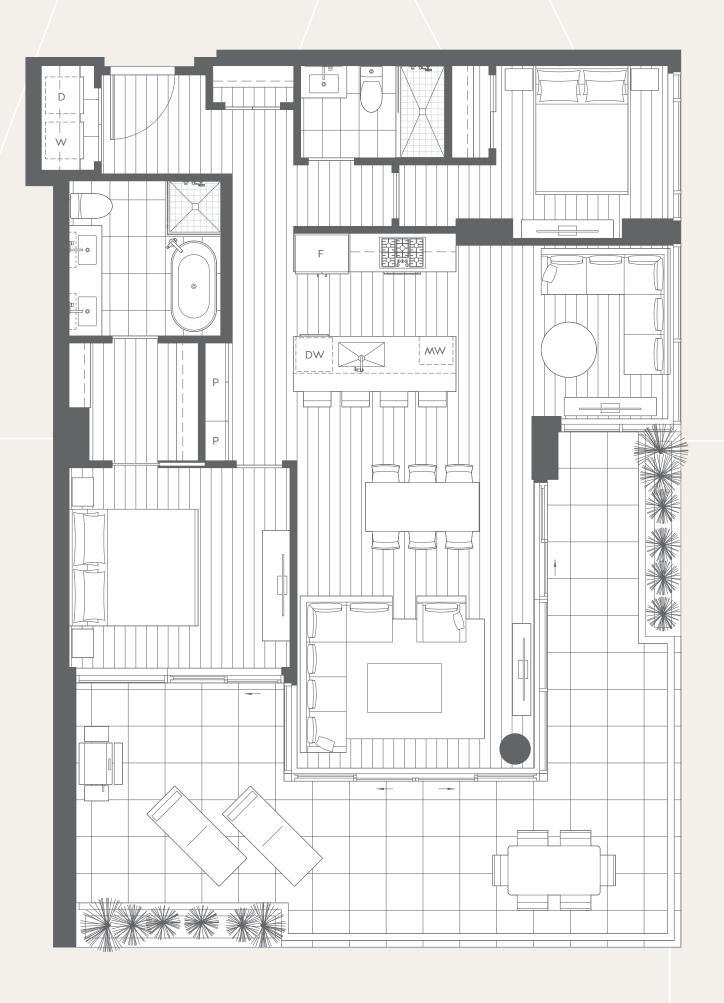

A2

3 Bedroom

INTERIOR 1,128 SQ.FT. EXTERIOR 413 SQ.FT. TOTAL 1,541 SQ.FT.

LEVELS 8-15

#### 2 Bedroom + Family

INTERIOR 1,128 SQ.FT. EXTERIOR 413 SQ.FT. TOTAL 1,541 SQ.FT.

LEVELS 8-15

LEVEL 7

LEVEL 6

LEVEL 5