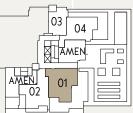

#### 2 Bedroom + Den

INTERIOR 880 SQ.FT.
EXTERIOR 80 SQ.FT.
TOTAL 960 SQ.FT.

06 07 08 09 09 05 01 01 02 03 02

LEVEL 6

LEVELS 7-15

**B**3

2 Bedroom

INTERIOR 990 SQ.FT. EXTERIOR 220 SQ.FT. TOTAL 1,210 SQ.FT.