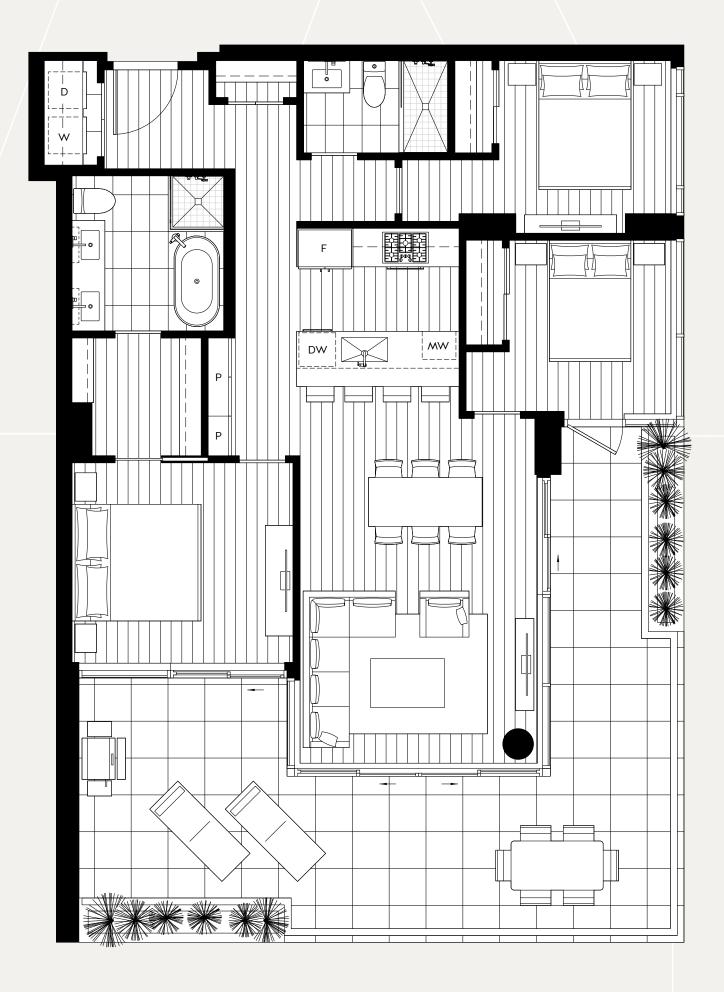

A2

3 Bedroom

INTERIOR 1,128 SQ.FT. EXTERIOR 413 SQ.FT. TOTAL 1,541 SQ.FT.

LEVELS 8-15

#### 2 Bedroom + Family

INTERIOR 1,128 SQ.FT. EXTERIOR 413 SQ.FT. TOTAL 1,541 SQ.FT.

LEVELS 8-15

LEVEL 7

LEVEL 6

LEVEL 5