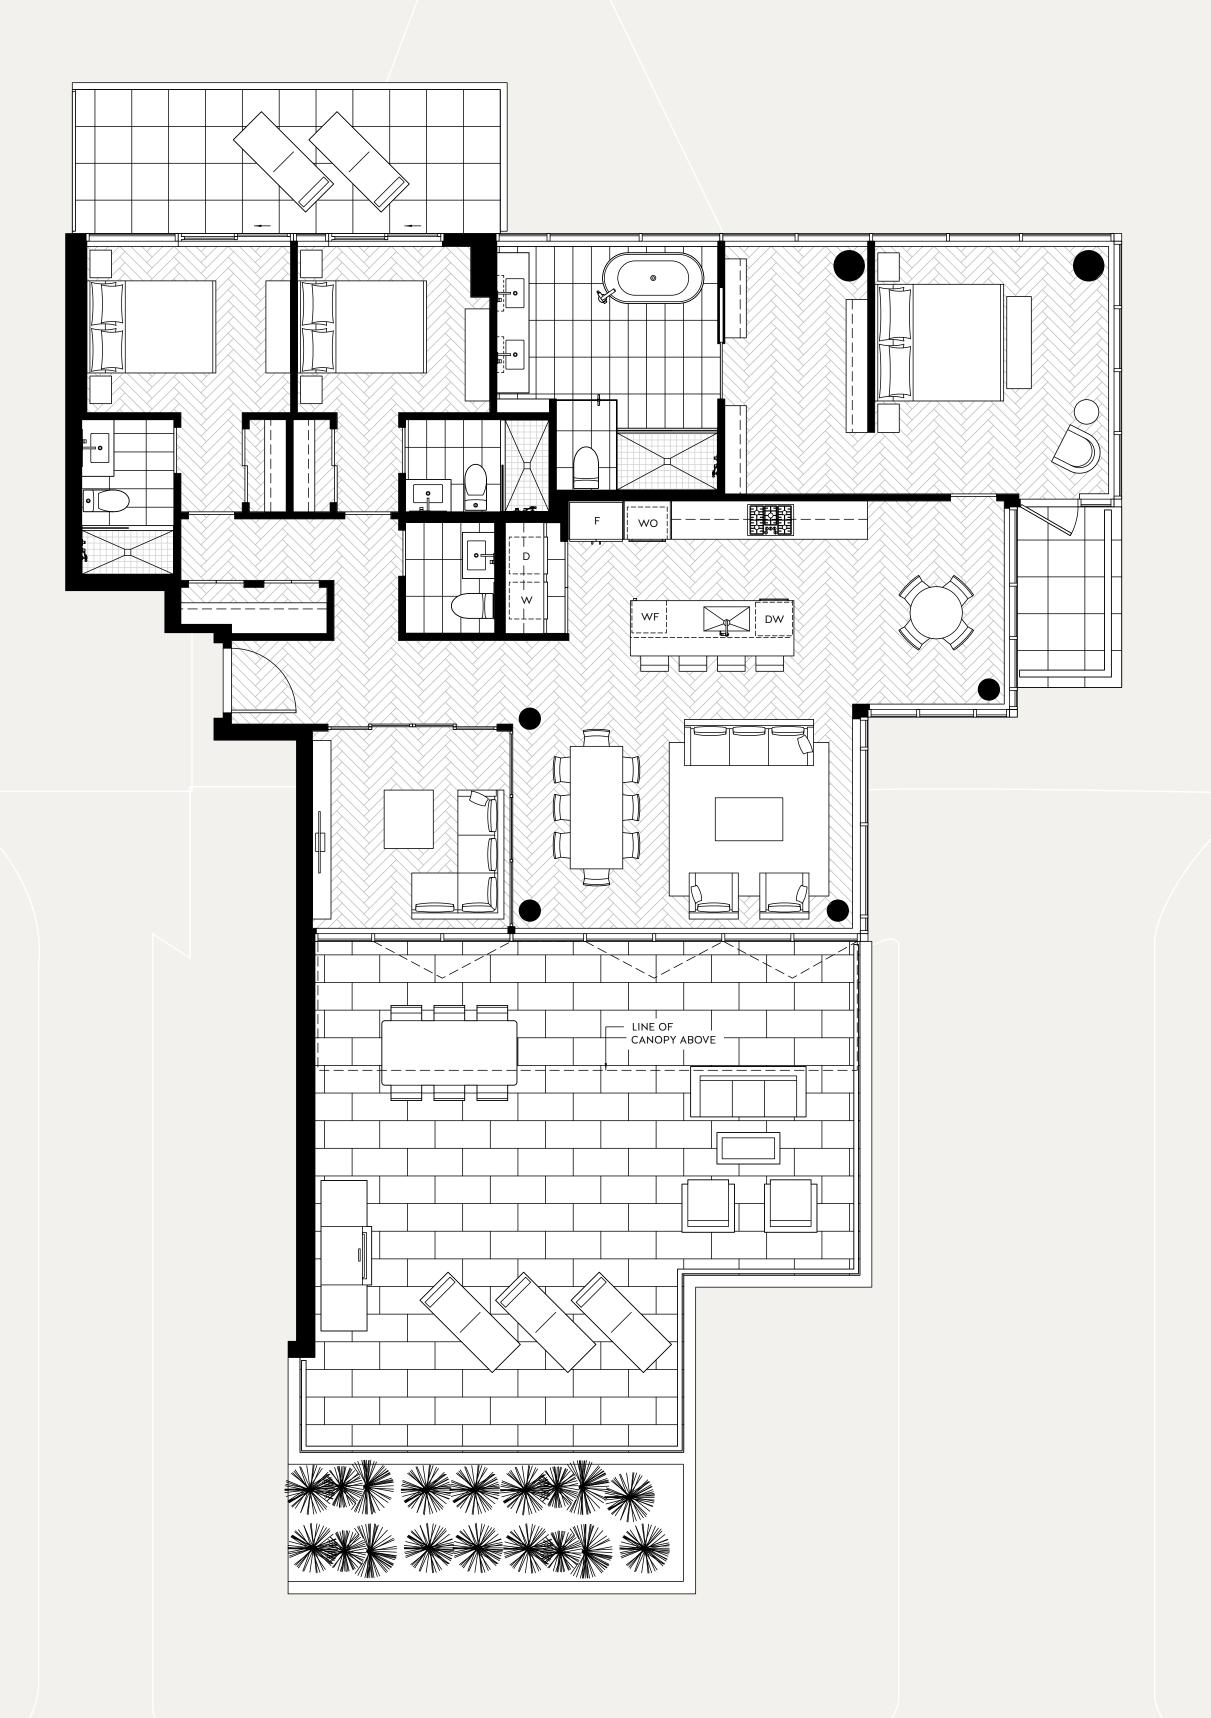

#### 3 Bedroom + Den

INTERIOR 1,208 SQ.FT. EXTERIOR 584 SQ.FT. TOTAL 1,792 SQ.FT.

LEVEL 3

LEVEL 6

LEVEL 7

A5

3 Bedroom

INTERIOR 1,130 SQ.FT. EXTERIOR 389 SQ.FT. TOTAL 1,519 SQ.FT.