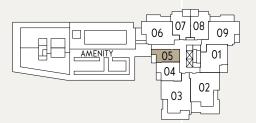

#### 2 Bedroom + Den

INTERIOR 880 SQ.FT.
EXTERIOR 80 SQ.FT.
TOTAL 960 SQ.FT.

06 07 08 09 09 05 01 01 02 03 02

LEVEL 6

LEVELS 7-15

**B**3

2 Bedroom

INTERIOR 990 SQ.FT. EXTERIOR 220 SQ.FT. TOTAL 1,210 SQ.FT.