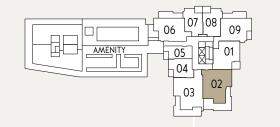

A2

3 Bedroom

INTERIOR 1,128 SQ.FT. EXTERIOR 413 SQ.FT. TOTAL 1,541 SQ.FT.

LEVELS 8-15

#### 2 Bedroom + Family

INTERIOR 1,128 SQ.FT. EXTERIOR 413 SQ.FT. TOTAL 1,541 SQ.FT.

LEVELS 8-15

LEVEL 7

LEVEL 6

LEVEL 5