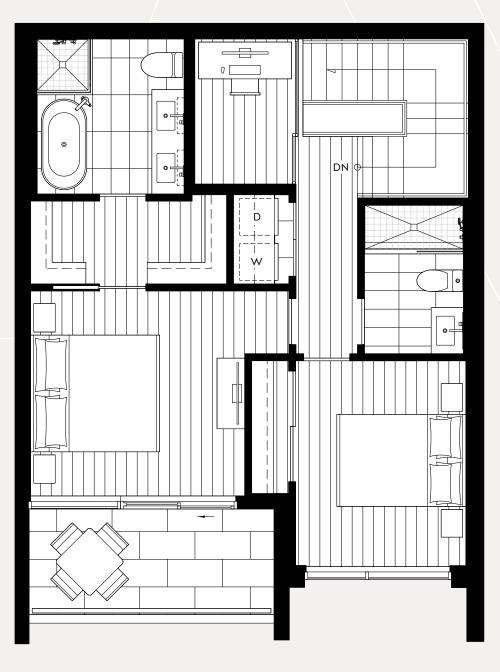

A2

3 Bedroom

INTERIOR 1,128 SQ.FT. EXTERIOR 413 SQ.FT. TOTAL 1,541 SQ.FT.

LEVELS 8-15

#### 2 Bedroom + Family

INTERIOR 1,128 SQ.FT. EXTERIOR 413 SQ.FT. TOTAL 1,541 SQ.FT.

LEVELS 8-15

LEVEL 7

LEVEL 6

LEVEL 5