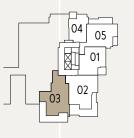

#### 2 Bedroom + Den

INTERIOR 880 SQ.FT.
EXTERIOR 80 SQ.FT.
TOTAL 960 SQ.FT.

06 07 08 09 09 05 01 01 02 03 02

LEVEL 6

LEVELS 7-15

**B**3

2 Bedroom

INTERIOR 990 SQ.FT. EXTERIOR 220 SQ.FT. TOTAL 1,210 SQ.FT.