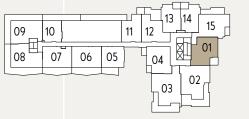

#### 2 Bedroom + Den

INTERIOR 880 SQ.FT.
EXTERIOR 80 SQ.FT.
TOTAL 960 SQ.FT.

06 07 08 09 09 05 01 01 02 03 02

LEVEL 6

LEVELS 7-15

**B**3

2 Bedroom

INTERIOR 990 SQ.FT. EXTERIOR 220 SQ.FT. TOTAL 1,210 SQ.FT.