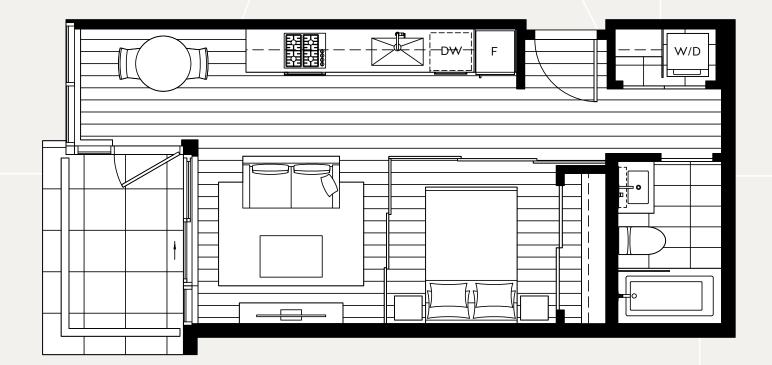

#### 2 Bedroom + Den

INTERIOR 880 SQ.FT.
EXTERIOR 80 SQ.FT.
TOTAL 960 SQ.FT.

06 07 08 09 09 05 01 01 02 03 02

LEVEL 6

LEVELS 7-15

**B**3

2 Bedroom

INTERIOR 990 SQ.FT. EXTERIOR 220 SQ.FT. TOTAL 1,210 SQ.FT.