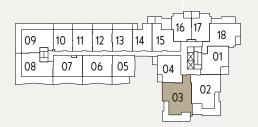

A2

3 Bedroom

INTERIOR 1,128 SQ.FT. EXTERIOR 413 SQ.FT. TOTAL 1,541 SQ.FT.



LEVELS 8-15





#### 2 Bedroom + Family

INTERIOR 1,128 SQ.FT. EXTERIOR 413 SQ.FT. TOTAL 1,541 SQ.FT.



LEVELS 8-15



LEVEL 7



LEVEL 6



LEVEL 5

### A3

#### 3 Bedroom + Den

INTERIOR 1,202 SQ.FT. EXTERIOR 345 SQ.FT. TOTAL 1,547 SQ.FT.



## A3t

#### 3 Bedroom + Den

INTERIOR 1,208 SQ.FT. EXTERIOR 584 SQ.FT. TOTAL 1,792 SQ.FT.





LEVEL 3





LEVEL 6



LEVEL 7

A5

3 Bedroom

INTERIOR 1,130 SQ.FT. EXTERIOR 389 SQ.FT. TOTAL 1,519 SQ.FT.

MILLENNIUM

make modifications, substitutions, change brands, sizes, colours, layouts, materials, ceiling heights, features, finishes and other specifications without prior notification. Such details are governed by the applicable offer to purchase and agreement for sale and disclosure statement.

LEVELS 4-5



# A5t

#### 3 Bedroom

INTERIOR 1,152 SQ.FT. EXTERIOR 909 SQ.FT. TOTAL 2,061 SQ.FT.



LEVEL 2





### Junior 3 Bedroom

INTERIOR 1,182 SQ.FT. EXTERIOR 360 SQ.FT. TOTAL 1,542