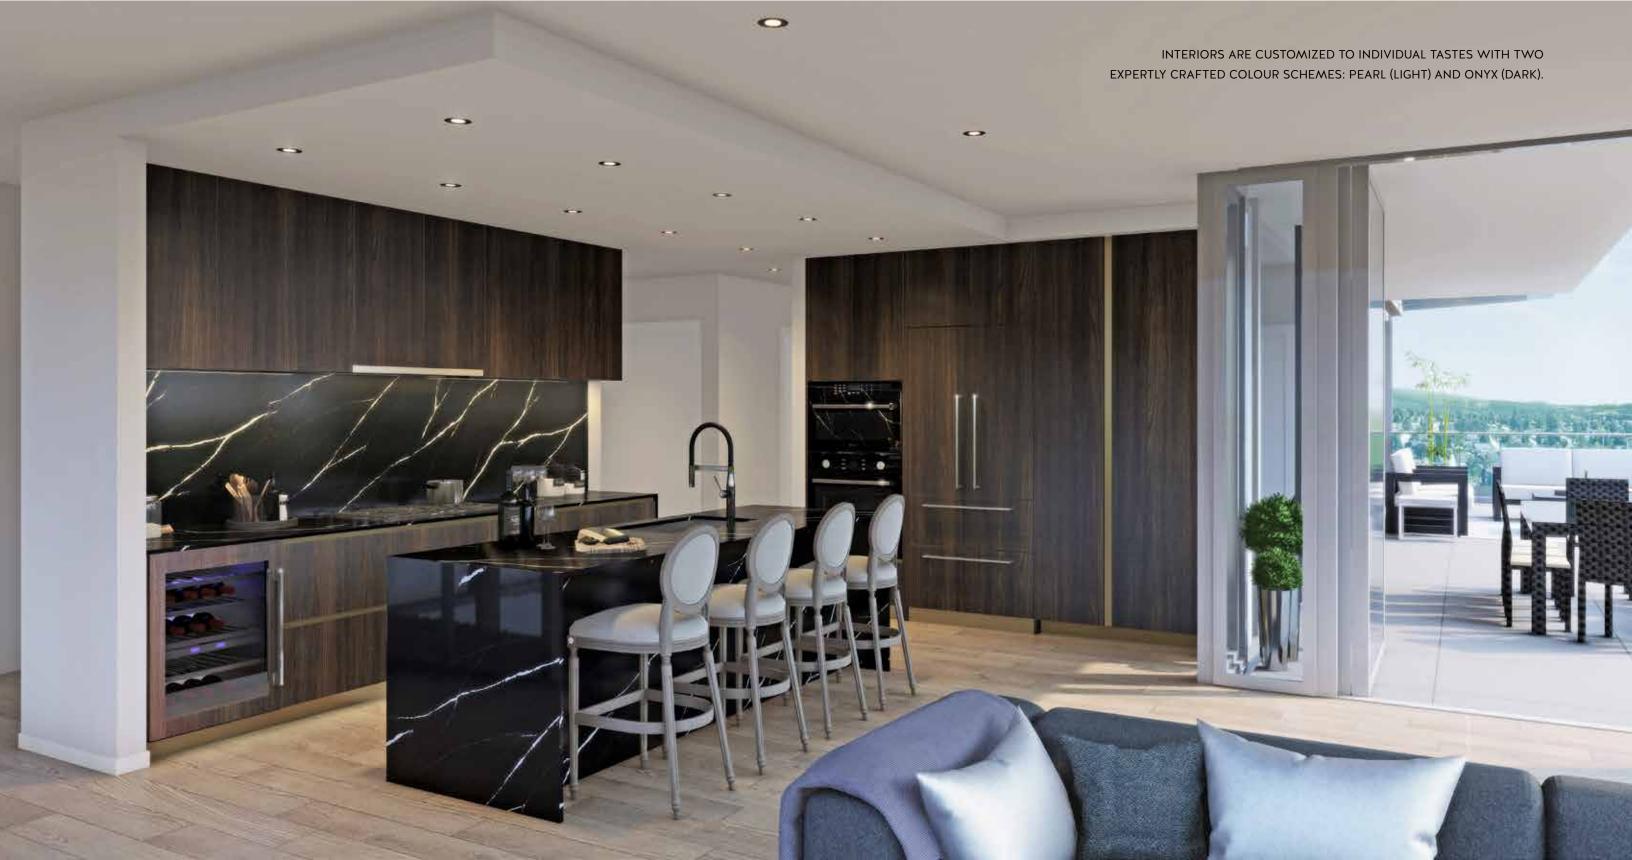

#### CENTRAL LONSDALE'S FIRST TRUE LUXURY RESIDENCES.

Pearl colour scheme evokes serenity and polish. The freestanding deep soaker tub and floating vanity add European flair.

Onyx colour scheme featuring marble-inspired porcelain wall and floor tile adds dramatic opulence to the master ensuite.