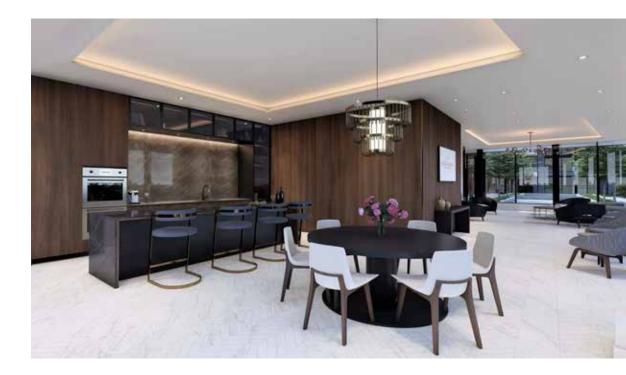

A GRAND HOTEL INSPIRED LOBBY EXTENDS A LAVISH WELCOME, A CONCIERGE AT YOUR SERVICE. On the seventh level is the heart of the community. A place to gather, workout, swim laps or just soak up the stunning views.

## UP TO 15,000 SQ.FT. OF INDOOR & OUTDOOR AMENITY SPACE.

A FULLY EQUIPPED FITNESS CENTRE, OUTDOOR KITCHEN, LUXURIOUS SOCIAL LOUNGE AND ENTERTAINMENT PAVILION – SUCH PRACTICAL