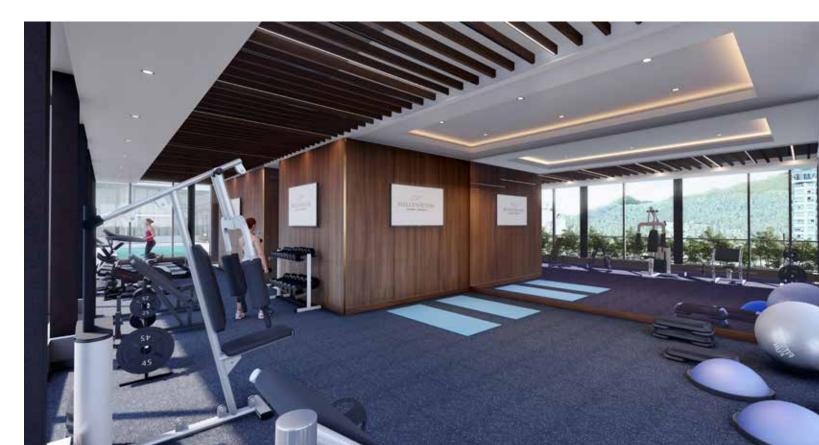

A GRAND HOTEL INSPIRED LOBBY EXTENDS A LAVISH WELCOME, A CONCIERGE AT YOUR SERVICE. On the seventh level is the heart of the community. A place to gather, workout, swim laps or just soak up the stunning views.

## UP TO 15,000 SQ.FT. OF INDOOR & OUTDOOR AMENITY SPACE.

A FULLY EQUIPPED FITNESS CENTRE, OUTDOOR KITCHEN, LUXURIOUS SOCIAL LOUNGE AND ENTERTAINMENT PAVILION – SUCH PRACTICAL