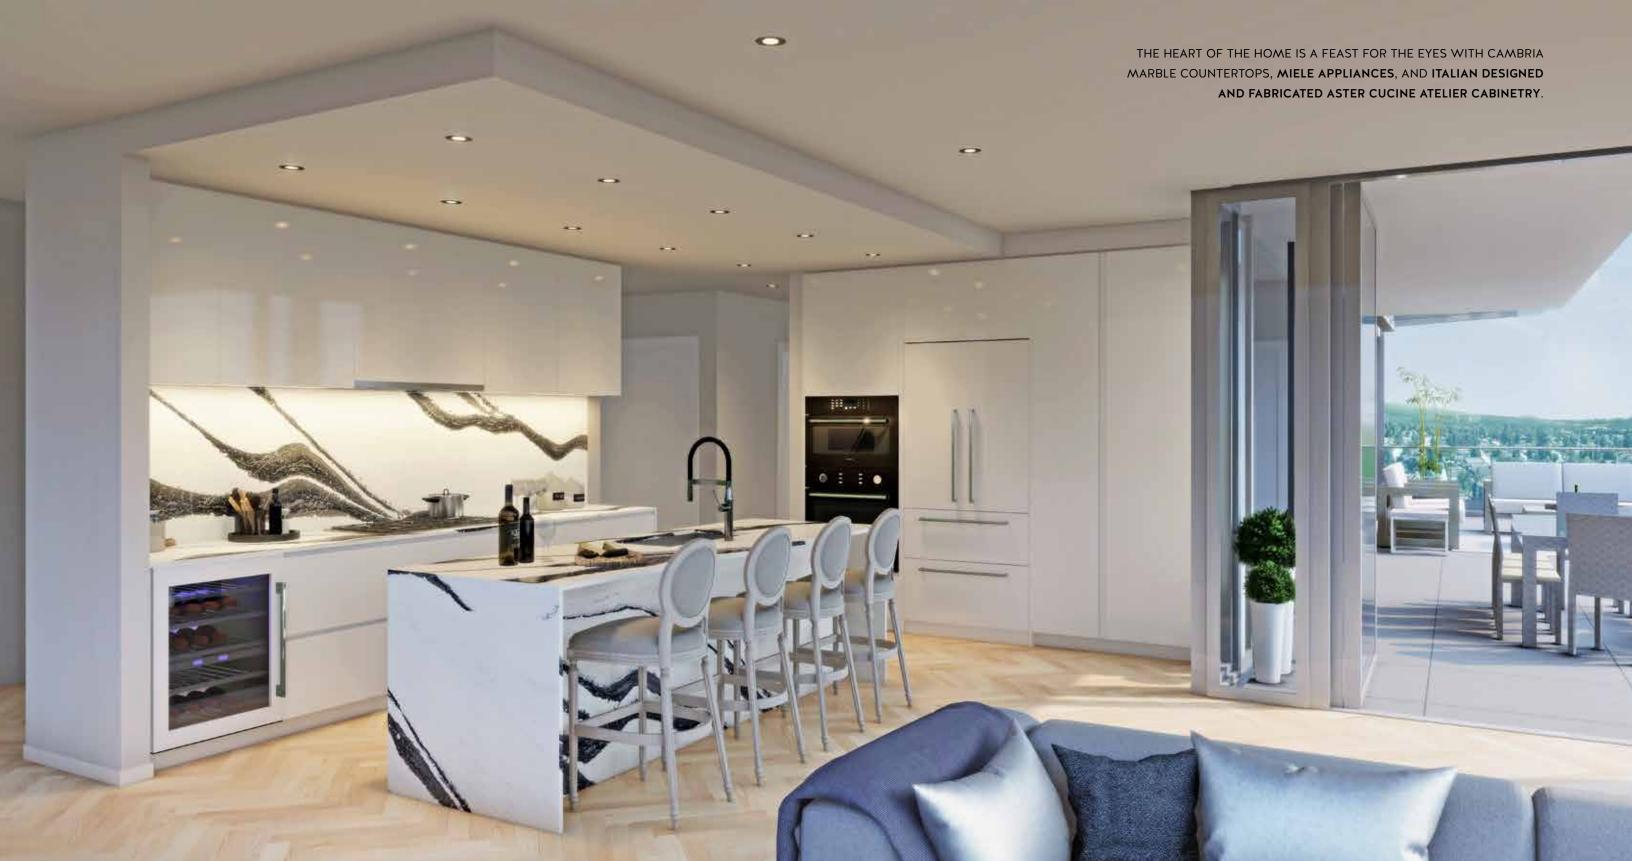

#### CENTRAL LONSDALE'S FIRST TRUE LUXURY RESIDENCES.

Pearl colour scheme evokes serenity and polish. The freestanding deep soaker tub and floating vanity add European flair.

Onyx colour scheme featuring marble-inspired porcelain wall and floor tile adds dramatic opulence to the master ensuite.