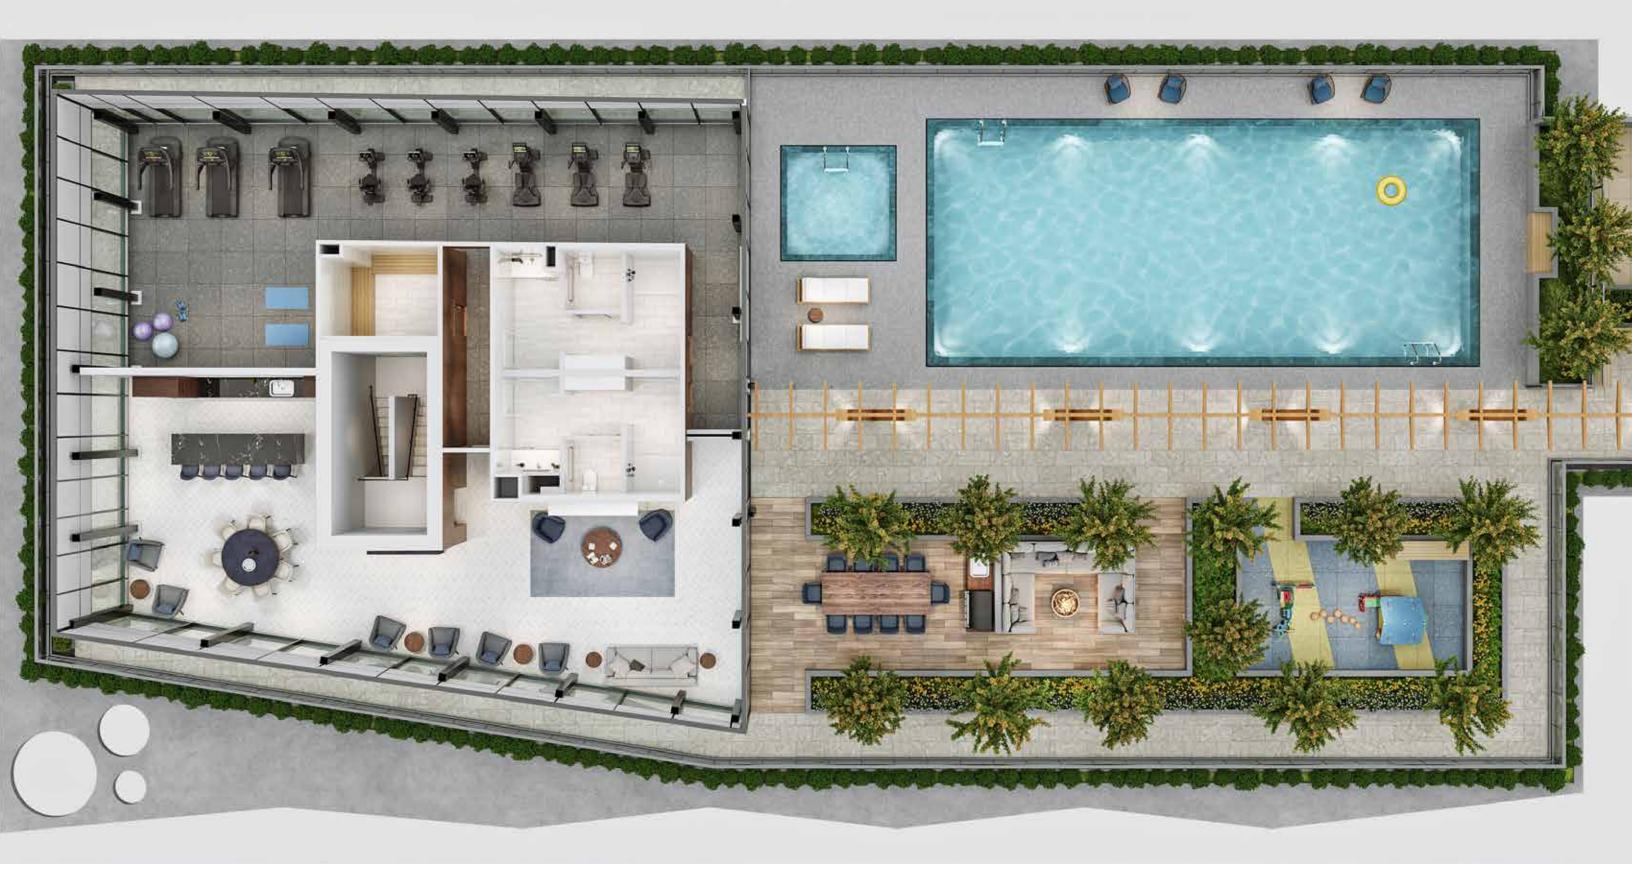

A GRAND HOTEL INSPIRED LOBBY EXTENDS A LAVISH WELCOME, A CONCIERGE AT YOUR SERVICE. On the seventh level is the heart of the community. A place to gather, workout, swim laps or just soak up the stunning views.

## UP TO 15,000 SQ.FT. OF INDOOR & OUTDOOR AMENITY SPACE.

A FULLY EQUIPPED FITNESS CENTRE, OUTDOOR KITCHEN, LUXURIOUS SOCIAL LOUNGE AND ENTERTAINMENT PAVILION – SUCH PRACTICAL