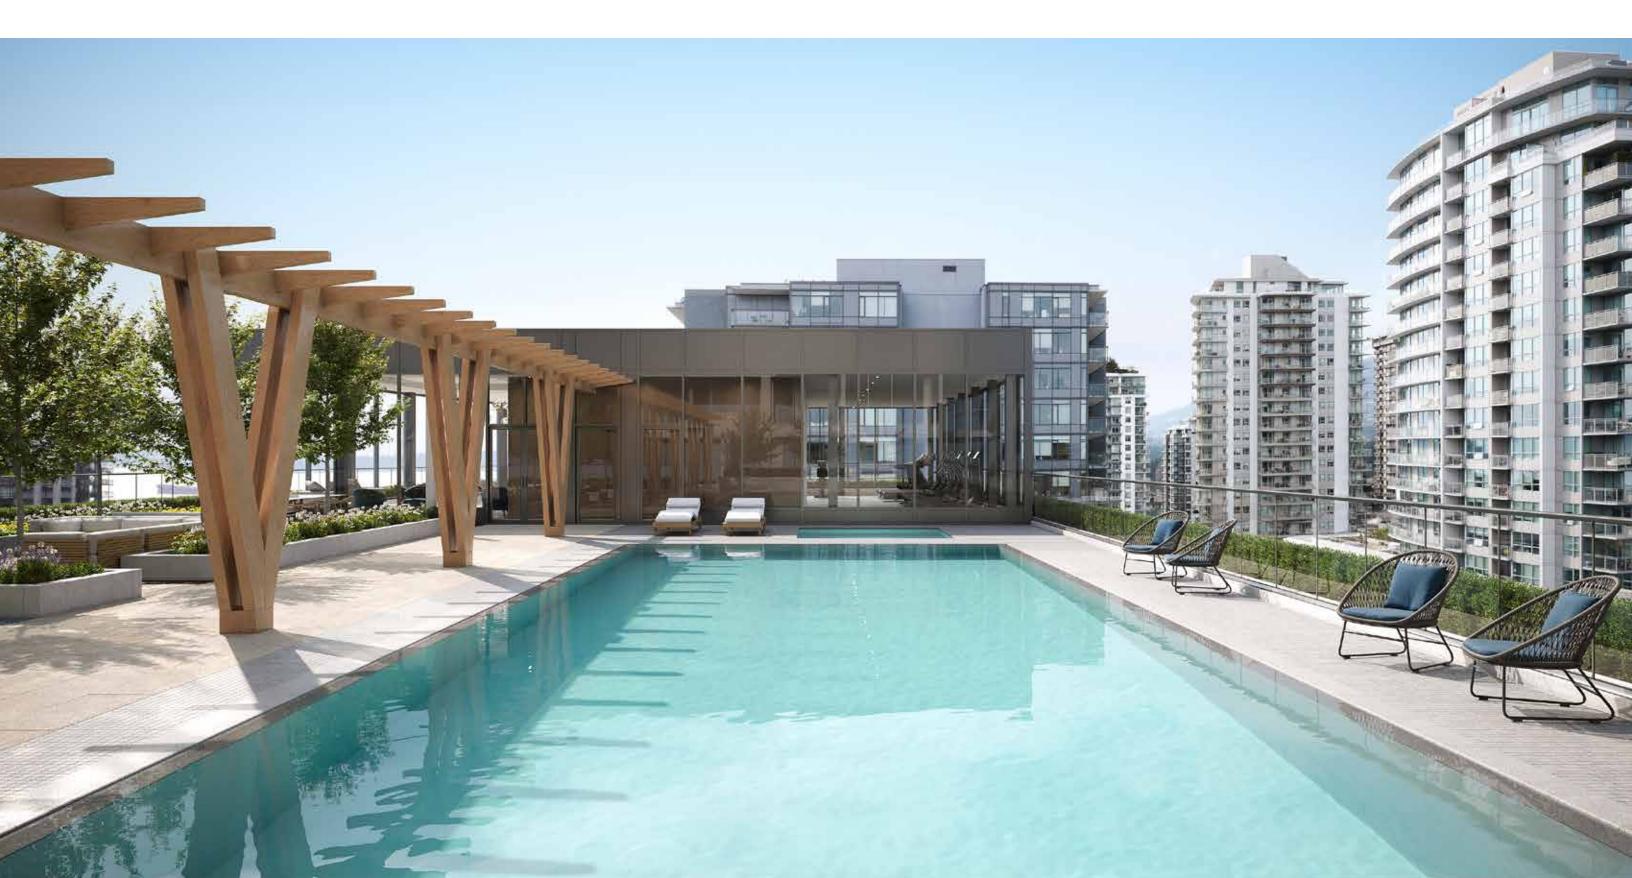

A GRAND HOTEL INSPIRED LOBBY EXTENDS A LAVISH WELCOME, A CONCIERGE AT YOUR SERVICE. On the seventh level is the heart of the community. A place to gather, workout, swim laps or just soak up the stunning views.

## UP TO 15,000 SQ.FT. OF INDOOR & OUTDOOR AMENITY SPACE.

A FULLY EQUIPPED FITNESS CENTRE, OUTDOOR KITCHEN, LUXURIOUS SOCIAL LOUNGE AND ENTERTAINMENT PAVILION – SUCH PRACTICAL