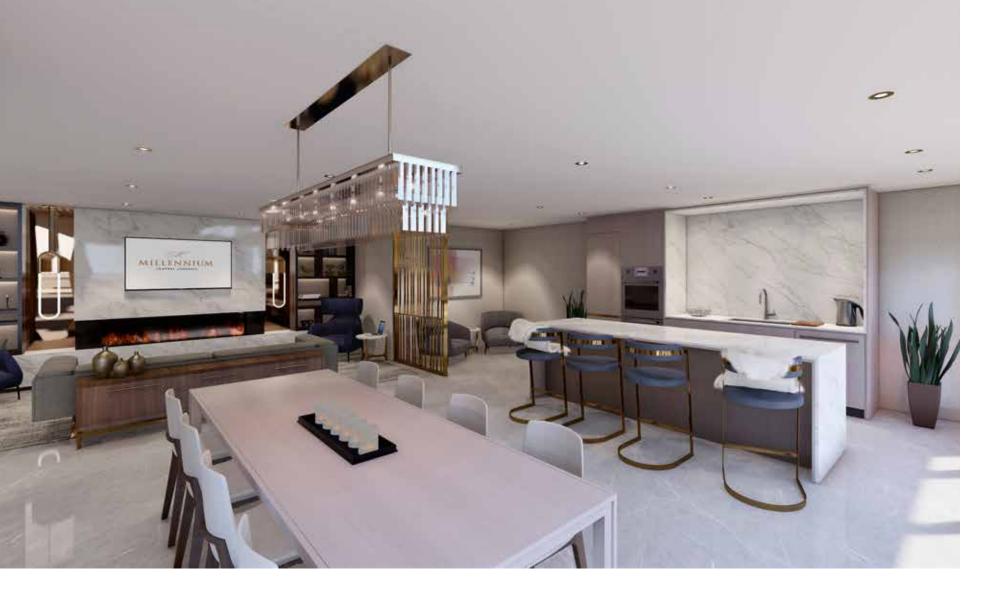

A GRAND HOTEL INSPIRED LOBBY EXTENDS A LAVISH WELCOME, A CONCIERGE AT YOUR SERVICE. On the seventh level is the heart of the community. A place to gather, workout, swim laps or just soak up the stunning views.

## UP TO 15,000 SQ.FT. OF INDOOR & OUTDOOR AMENITY SPACE.

A FULLY EQUIPPED FITNESS CENTRE, OUTDOOR KITCHEN, LUXURIOUS SOCIAL LOUNGE AND ENTERTAINMENT PAVILION – SUCH PRACTICAL