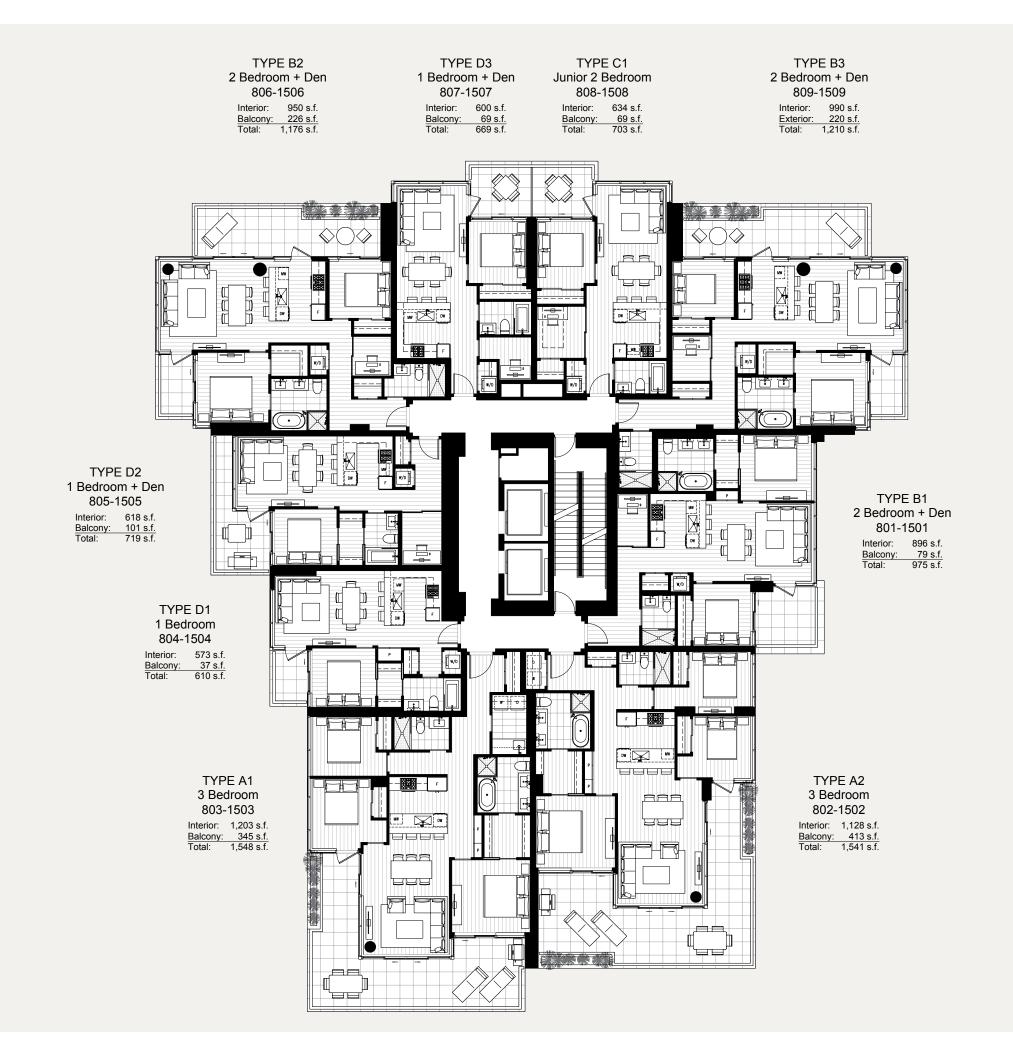

tdoor living and entertaining. Every detail a blend of elegance and functionality.



#### CENTRAL LONSDALE'S FIRST TRUE LUXURY RESIDENCES.







Pearl colour scheme evokes serenity and polish. The freestanding deep soaker tub and floating vanity add European flair.



Onyx colour scheme featuring marble-inspired porcelain wall and floor tile adds dramatic opulence to the master ensuite.



A GRAND HOTEL INSPIRED LOBBY EXTENDS A LAVISH WELCOME, A CONCIERGE AT YOUR SERVICE. On the seventh level is the heart of the community. A place to gather, workout, swim laps or just soak up the stunning views.



## UP TO 15,000 SQ.FT. OF INDOOR & OUTDOOR AMENITY SPACE.













A FULLY EQUIPPED FITNESS CENTRE, OUTDOOR KITCHEN, LUXURIOUS SOCIAL LOUNGE AND ENTERTAINMENT PAVILION – SUCH PRACTICAL





## Floorplate

### LEVELS 8-15

**MILLENNIUM** 

# Millennium Central Lonsdale

Many seek perfection; few enjoy the privilege.

PRESENTATION CENTRE 1230 LONSDALE AVE, NORTH VANCOUVER REGISTER AT M-LONSDALE.COM

MARKETING BY

All illustrations and renderings reflect the artist's interpretation only and are not accurate representation of the actual project. Actual suite interiors, exteriors and views may be noticeably different than what is depicted in photographs and renderings. The de make modifications, substitutions, change brands, sizes, colours, layouts, materials, ceiling heights, features, finishes and other specifications without prior notification. Such details are governed by the applicable offer to purchase and agreement for sale

he developer reserves the right to r sale and d