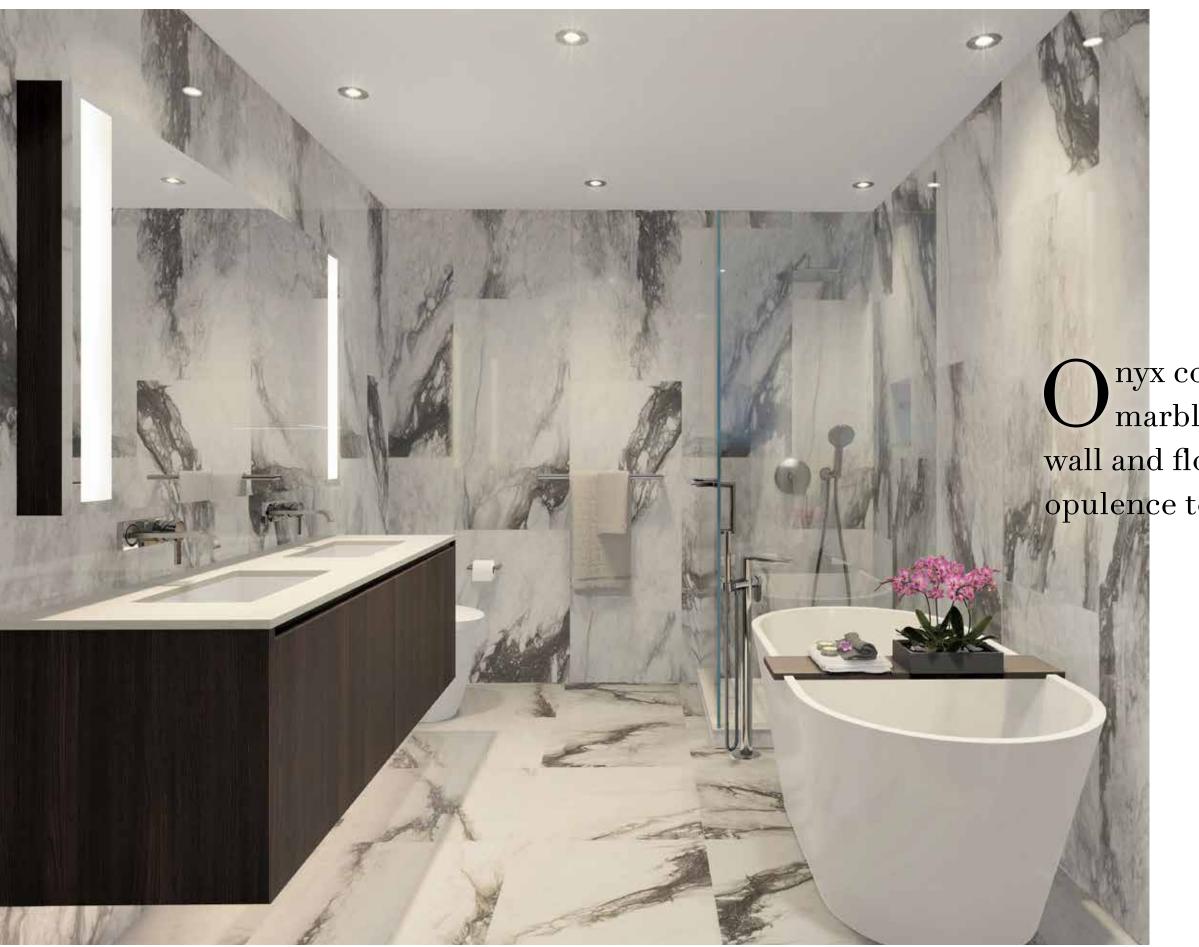

#### CENTRAL LONSDALE'S FIRST TRUE LUXURY RESIDENCES.

Pearl colour scheme evokes serenity and polish. The freestanding deep soaker tub and floating vanity add European flair.

Onyx colour scheme featuring marble-inspired porcelain wall and floor tile adds dramatic opulence to the master ensuite.