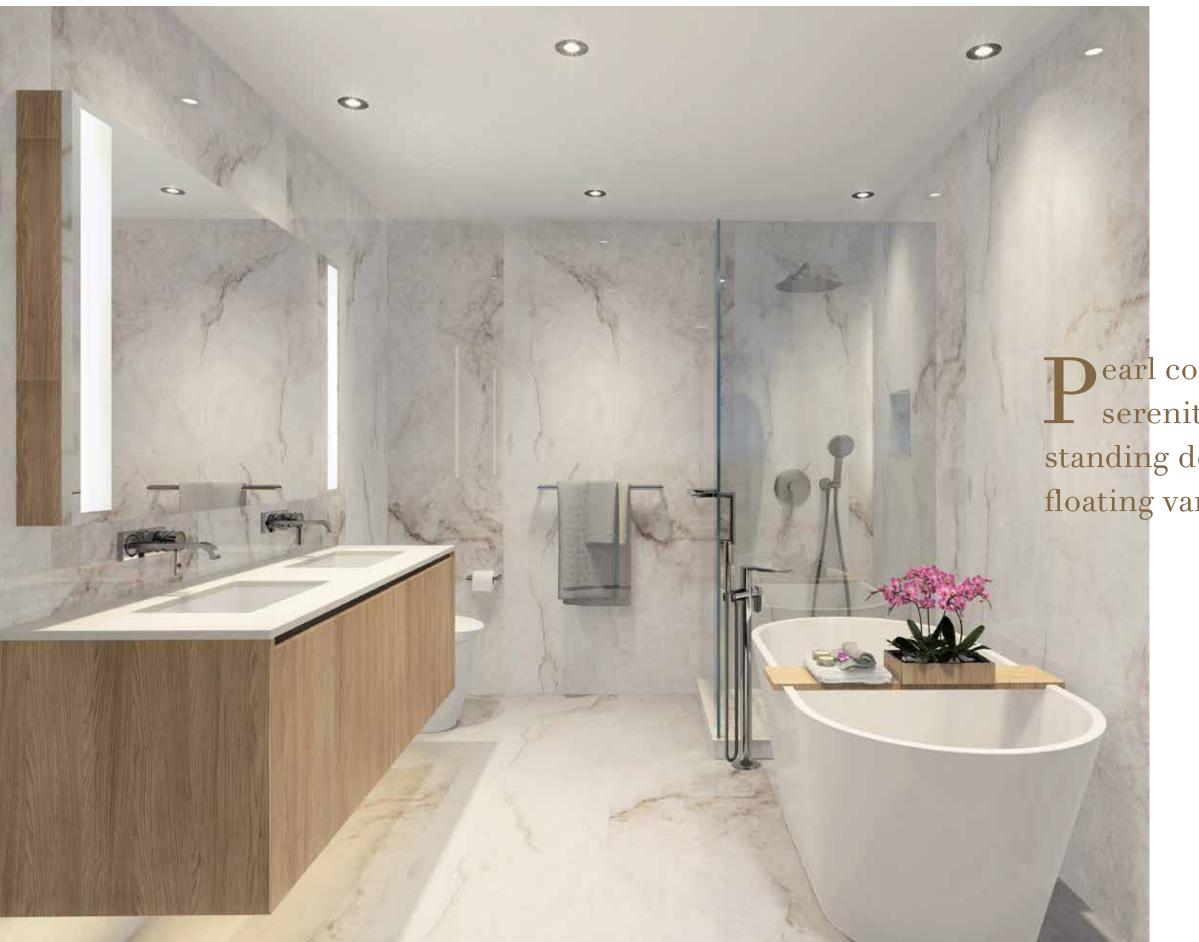

#### CENTRAL LONSDALE'S FIRST TRUE LUXURY RESIDENCES.

Pearl colour scheme evokes serenity and polish. The freestanding deep soaker tub and floating vanity add European flair.

Onyx colour scheme featuring marble-inspired porcelain wall and floor tile adds dramatic opulence to the master ensuite.