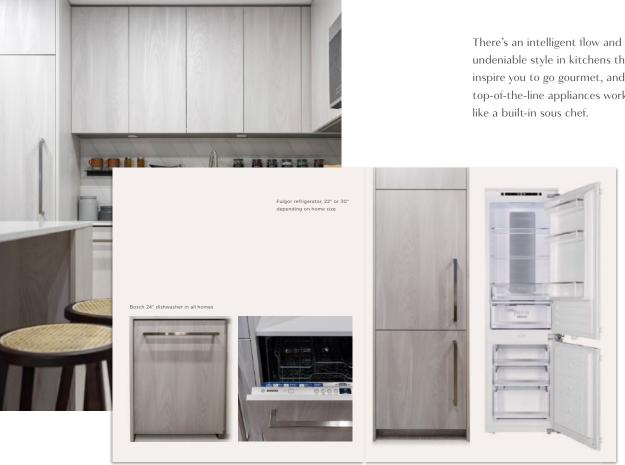

There's an intelligent flow and undeniable style in kitchens that inspire you to go gourmet, and top-of-the-line appliances work like a built-in sous chef.

undeniable style in kitchens that inspire you to go gourmet, and top-of-the-line appliances work

ALL FOR YOU

Materials and appliances were selected for their quality, endurance, and capabilities to give you confidence in your kitchen for years to come.

Other kitchen essentials — Style, innovation, and efficiency are at the forefront of features.

- Quartz countertops are a durable surface for prep and projects.
- A statement backsplash is made up of diamondshaped tiles in different shades of white or black.
- Display favourite items on open shelving.
- Square-edged cabinetry offers plenty of storage space, including custom corner shelving.
- The brushed stainless faucet is a timeless detail.
- Smart plugs make charging USB devices easy.