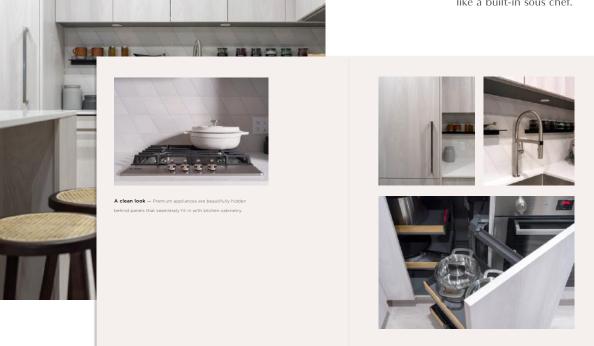

ALL FOR YOU

Materials and appliances were selected for their quality, endurance, and capabilities to give you confidence in your kitchen for years to come.

Other kitchen essentials — Style, innovation, and efficiency are at the forefront of features.

- Quartz countertops are a durable surface for prep and projects.
- A statement backsplash is made up of diamondshaped tiles in different shades of white or black.
- Display favourite items on open shelving.
- Square-edged cabinetry offers plenty of storage space, including custom corner shelving.
- The brushed stainless faucet is a timeless detail.
- Smart plugs make charging USB devices easy.