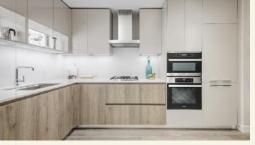

#### Understated touches include:

- UIOT motion activated undercounter lighting for late night trips to the washroom
- Medicine cabinet for additional storage
- Shower storage shelving niche

THE CHEF'S KITCHEN

ALL FOR YOU

Materials and appliances were selected for their quality, endurance, and capabilities to give you confidence in your kitchen for years to come.

Other kitchen essentials — Style, innovation, and efficiency are at the forefront of features.

- Quartz countertops are a durable surface for prep and projects.
- A statement backsplash is made up of diamondshaped tiles in different shades of white or black.
- Display favourite items on open shelving.
- Square-edged cabinetry offers plenty of storage space, including custom corner shelving.
- The brushed stainless faucet is a timeless detail.
- Smart plugs make charging USB devices easy.