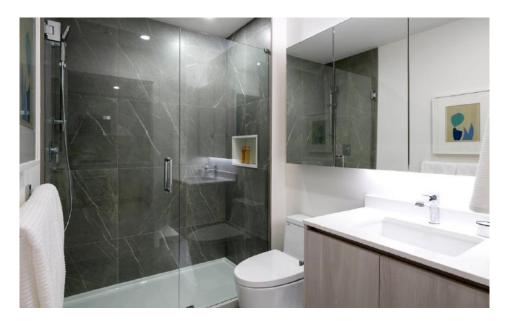

#### HEART AND SOUL

Private sanctuary — Ensuites are a luxurious enclave where you can refresh from morning to night. Step on large-format tiles, run your hands across the smooth quartz countertop, and keep all your toiletries in the medicine cabinet or under-sink storage.

#### Understated touches include:

- UIOT motion activated undercounter lighting for late night trips to the washroom
- Medicine cabinet for additional storage
- Shower storage shelving niche

THE CHEF'S KITCHEN