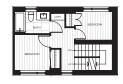

#### **FLOORPLANS**

75% of these studio, 1, 2, and 3 bedroom homes feature completely unique layouts — plans are individually detailed to inspire and create a sense of connection.

The developer meanes the right to make changes and modifications to the information contained herein. Floorplans and floorplans are subject to change without notice. Please contact a developer sales representative for de

1,687 SF 375 SF INTERIOR EXTERIOR

ROOF DECK

UPPER

| INTERIOR | 1,005 | SF | EXTERIOR | 346 | SF | TOTAL | 1,351 | SF |

A project of Clive's calibre comes from some of the industry's finest minds. Spearheaded by Nexst Properties, with masterful design by dys architecture and inspired interiors by BAM Interior, this collaboration has brought a vision of quality, and intelligent design to life.