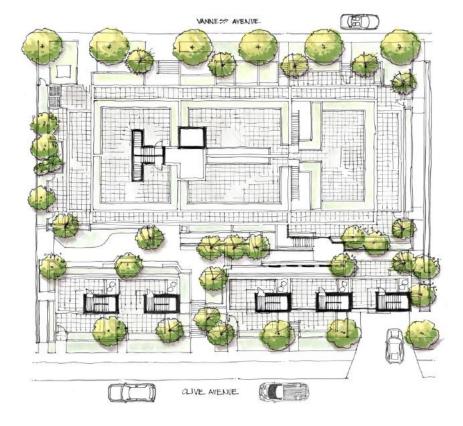

# Unique in design and in placement

Clive introduces 68 design-forward homes to Vancouver's eclectic Joyce-Collingwood community, a charming residential neighbourhood that's in the midst of an inspiring refresh.

## Beautifully integrated with the outdoors.

Soft florals and lush greens front the condos and townhomes along Clive Street and surround the central courtyard, creating a welcoming ambiance. The four-storey townhomes feature plenty of landscaped outdoor space, including private rooftop decks and ground level patios.