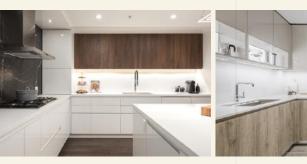

#### Understated touches include:

- UIOT motion activated undercounter lighting for late night trips to the washroom
- Medicine cabinet for additional storage
- Shower storage shelving niche

THE CHEF'S KITCHEN

ALL FOR YOU

Materials and appliances were selected for their quality, endurance, and capabilities to give you confidence in your kitchen for years to come.

Other kitchen essentials — Style, innovation, and efficiency are at the forefront of features.

- Quartz countertops are a durable surface for prep and projects.
- A statement backsplash is made up of diamondshaped tiles in different shades of white or black.
- Display favourite items on open shelving.
- Square-edged cabinetry offers plenty of storage space, including custom corner shelving.
- The brushed stainless faucet is a timeless detail.
- Smart plugs make charging USB devices easy.