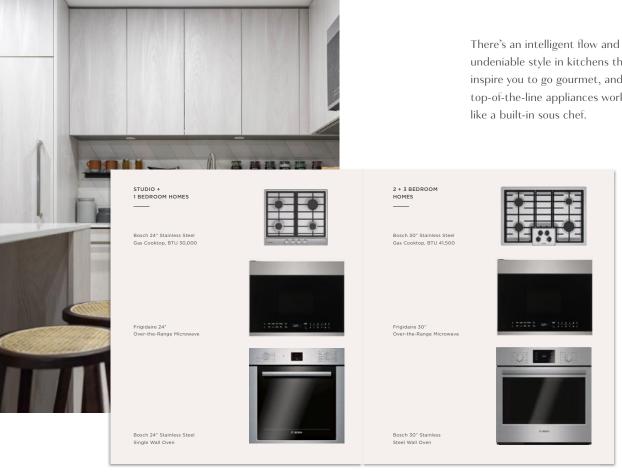

There's an intelligent flow and undeniable style in kitchens that inspire you to go gourmet, and top-of-the-line appliances work like a built-in sous chef.

undeniable style in kitchens that inspire you to go gourmet, and top-of-the-line appliances work

ALL FOR YOU

Materials and appliances were selected for their quality, endurance, and capabilities to give you confidence in your kitchen for years to come.

Other kitchen essentials — Style, innovation, and efficiency are at the forefront of features.

- Quartz countertops are a durable surface for prep and projects.
- A statement backsplash is made up of diamondshaped tiles in different shades of white or black.
- Display favourite items on open shelving.
- Square-edged cabinetry offers plenty of storage space, including custom corner shelving.
- The brushed stainless faucet is a timeless detail.
- Smart plugs make charging USB devices easy.