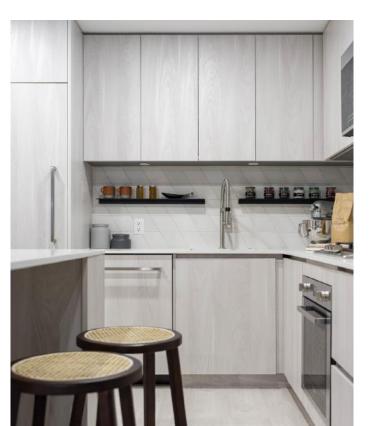

There's an intelligent flow and undeniable style in kitchens that inspire you to go gourmet, and top-of-the-line appliances work like a built-in sous chef.

undeniable style in kitchens that inspire you to go gourmet, and top-of-the-line appliances work

ALL FOR YOU

Materials and appliances were selected for their quality, endurance, and capabilities to give you confidence in your kitchen for years to come.

Other kitchen essentials — Style, innovation, and efficiency are at the forefront of features.

- Quartz countertops are a durable surface for prep and projects.
- A statement backsplash is made up of diamondshaped tiles in different shades of white or black.
- Display favourite items on open shelving.
- Square-edged cabinetry offers plenty of storage space, including custom corner shelving.
- The brushed stainless faucet is a timeless detail.
- Smart plugs make charging USB devices easy.