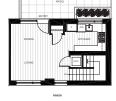

#### **FLOORPLANS**

75% of these studio, 1, 2, and 3 bedroom homes feature completely unique layouts — plans are individually detailed to inspire and create a sense of connection.

The developer meanes the right to make changes and modifications to the information contained herein. Floorplans and floorplans are subject to change without notice. Please contact a developer sales representative for de

1,687 SF 375 SF INTERIOR EXTERIOR

ROOF DECK

UPPER

| INTERIOR | 1,005 | SF | EXTERIOR | 346 | SF | TOTAL | 1,351 | SF |

A project of Clive's calibre comes from some of the industry's finest minds. Spearheaded by Nexst Properties, with masterful design by dys architecture and inspired interiors by BAM Interior, this collaboration has brought a vision of quality, and intelligent design to life.