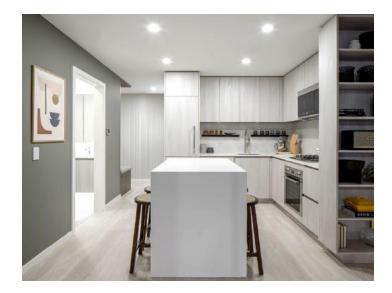

There's an intelligent flow and undeniable style in kitchens that inspire you to go gourmet, and top-of-the-line appliances work like a built-in sous chef.

undeniable style in kitchens that inspire you to go gourmet, and top-of-the-line appliances work

ALL FOR YOU

Materials and appliances were selected for their quality, endurance, and capabilities to give you confidence in your kitchen for years to come.

Other kitchen essentials — Style, innovation, and efficiency are at the forefront of features.

- Quartz countertops are a durable surface for prep and projects.
- A statement backsplash is made up of diamondshaped tiles in different shades of white or black.
- Display favourite items on open shelving.
- Square-edged cabinetry offers plenty of storage space, including custom corner shelving.
- The brushed stainless faucet is a timeless detail.
- Smart plugs make charging USB devices easy.