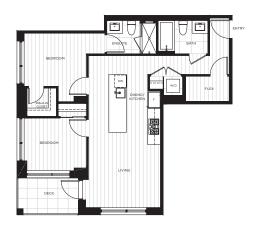

#### **FLOORPLANS**

75% of these studio, 1, 2, and 3 bedroom homes feature completely unique layouts — plans are individually detailed to inspire and create a sense of connection.

The developer meanes the right to make changes and modifications to the information contained herein. Floorplans and floorplans are subject to change without notice. Please contact a developer sales representative for de

1,687 SF 375 SF INTERIOR EXTERIOR

ROOF DECK

UPPER

| INTERIOR | 1,005 | SF | EXTERIOR | 346 | SF | TOTAL | 1,351 | SF |

A project of Clive's calibre comes from some of the industry's finest minds. Spearheaded by Nexst Properties, with masterful design by dys architecture and inspired interiors by BAM Interior, this collaboration has brought a vision of quality, and intelligent design to life.