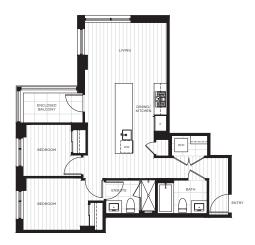

#### **FLOORPLANS**

75% of these studio, 1, 2, and 3 bedroom homes feature completely unique layouts — plans are individually detailed to inspire and create a sense of connection.

The developer meanes the right to make changes and modifications to the information contained herein. Floorplans and floorplans are subject to change without notice. Please contact a developer sales representative for de

The developer reserves the right to make changes and modifications to the information contained herein. Floorplans and floorplants are subject to change without notice. Please contact a developer sales representative for detail.

1,687 SF 375 SF INTERIOR EXTERIOR

ROOF DECK

UPPER

| INTERIOR | 1,005 | SF | EXTERIOR | 346 | SF | TOTAL | 1,351 | SF |

A project of Clive's calibre comes from some of the industry's finest minds. Spearheaded by Nexst Properties, with masterful design by dys architecture and inspired interiors by BAM Interior, this collaboration has brought a vision of quality, and intelligent design to life.