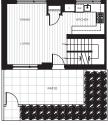

#### **FLOORPLANS**

75% of these studio, 1, 2, and 3 bedroom homes feature completely unique layouts — plans are individually detailed to inspire and create a sense of connection.

The developer meanes the right to make changes and modifications to the information contained herein. Floorplans and floorplans are subject to change without notice. Please contact a developer sales representative for de

1,687 SF 375 SF INTERIOR EXTERIOR

ROOF DECK

UPPER

| INTERIOR | 1,005 | SF | EXTERIOR | 346 | SF | TOTAL | 1,351 | SF |

A project of Clive's calibre comes from some of the industry's finest minds. Spearheaded by Nexst Properties, with masterful design by dys architecture and inspired interiors by BAM Interior, this collaboration has brought a vision of quality, and intelligent design to life.